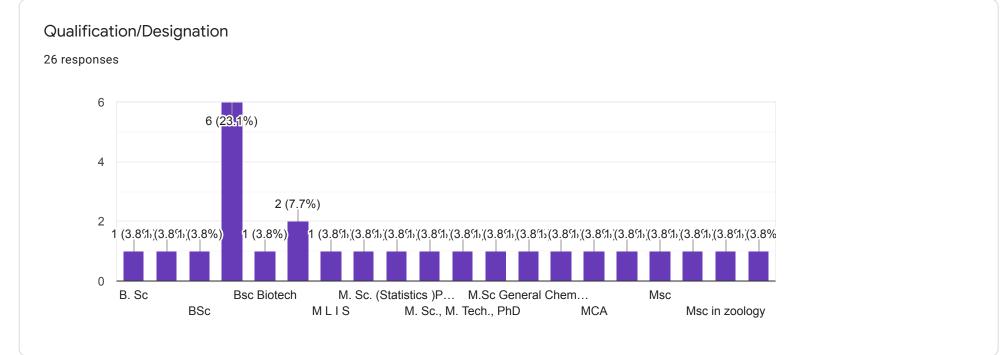

|                                                                                                                                                                                                                                                                                                                                                                                                                                                                                                                                                                                                                                                                                                                                                                                                                                                                                                                                                                                                                                                                                                                                                                                                                                                                                                                                                                                                                                                                                                                                                                                                                                                                                                                                                                                                                                                                                                                                                                                                                                                                                                                                                                                                                                                                                      | Mobile Number Academic year                                                                                                                                                                                                                  | Co                                                                                     |                                                                                                                                                        |                                                                                                                                                                                                                                                                                                                                                                                                                 | 2. Syllabus and learning                                                                                                                    | n 3. Syllabus coverage in                                                                                                                                                 | a 4. Faculty encouragement                                                                                                                        | <ol> <li>5. Equal weightage is give</li> </ol>                                                                                                                                                                | <ol><li>Reliability of assessme</li></ol>                                                                                      | er7. Library facilities                                                                                                                                     | 8. Sports promotion                                                                                                                                                                 | 9. Extension Activities                                                                                                                                         | 10. Help in Career Guidance                                                                                                                           |
|--------------------------------------------------------------------------------------------------------------------------------------------------------------------------------------------------------------------------------------------------------------------------------------------------------------------------------------------------------------------------------------------------------------------------------------------------------------------------------------------------------------------------------------------------------------------------------------------------------------------------------------------------------------------------------------------------------------------------------------------------------------------------------------------------------------------------------------------------------------------------------------------------------------------------------------------------------------------------------------------------------------------------------------------------------------------------------------------------------------------------------------------------------------------------------------------------------------------------------------------------------------------------------------------------------------------------------------------------------------------------------------------------------------------------------------------------------------------------------------------------------------------------------------------------------------------------------------------------------------------------------------------------------------------------------------------------------------------------------------------------------------------------------------------------------------------------------------------------------------------------------------------------------------------------------------------------------------------------------------------------------------------------------------------------------------------------------------------------------------------------------------------------------------------------------------------------------------------------------------------------------------------------------------|----------------------------------------------------------------------------------------------------------------------------------------------------------------------------------------------------------------------------------------------|----------------------------------------------------------------------------------------|--------------------------------------------------------------------------------------------------------------------------------------------------------|-----------------------------------------------------------------------------------------------------------------------------------------------------------------------------------------------------------------------------------------------------------------------------------------------------------------------------------------------------------------------------------------------------------------|---------------------------------------------------------------------------------------------------------------------------------------------|---------------------------------------------------------------------------------------------------------------------------------------------------------------------------|---------------------------------------------------------------------------------------------------------------------------------------------------|---------------------------------------------------------------------------------------------------------------------------------------------------------------------------------------------------------------|--------------------------------------------------------------------------------------------------------------------------------|-------------------------------------------------------------------------------------------------------------------------------------------------------------|-------------------------------------------------------------------------------------------------------------------------------------------------------------------------------------|-----------------------------------------------------------------------------------------------------------------------------------------------------------------|-------------------------------------------------------------------------------------------------------------------------------------------------------|
| 10/22/2021 9:43:42 dnhegde08@gmail.com Deeksha Ravikumar                                                                                                                                                                                                                                                                                                                                                                                                                                                                                                                                                                                                                                                                                                                                                                                                                                                                                                                                                                                                                                                                                                                                                                                                                                                                                                                                                                                                                                                                                                                                                                                                                                                                                                                                                                                                                                                                                                                                                                                                                                                                                                                                                                                                                             | 9448392567 2020-21                                                                                                                                                                                                                           | B.A                                                                                    | 4                                                                                                                                                      | 6 Neutral                                                                                                                                                                                                                                                                                                                                                                                                       | Good                                                                                                                                        | Good                                                                                                                                                                      | Good                                                                                                                                              | Good                                                                                                                                                                                                          | Good                                                                                                                           | Excellent                                                                                                                                                   | Good                                                                                                                                                                                | Good                                                                                                                                                            | Good                                                                                                                                                  |
| 10/22/2021 9:46:19 ranjitarnaik7@gmail.com Ranjita Naik                                                                                                                                                                                                                                                                                                                                                                                                                                                                                                                                                                                                                                                                                                                                                                                                                                                                                                                                                                                                                                                                                                                                                                                                                                                                                                                                                                                                                                                                                                                                                                                                                                                                                                                                                                                                                                                                                                                                                                                                                                                                                                                                                                                                                              | 8762966036 21-22                                                                                                                                                                                                                             | <u>B.S</u>                                                                             | ic .                                                                                                                                                   | 5 Neutral                                                                                                                                                                                                                                                                                                                                                                                                       | Satisfactory                                                                                                                                | Good                                                                                                                                                                      | Satisfactory                                                                                                                                      | Excellent                                                                                                                                                                                                     | Satisfactory                                                                                                                   | Excellent                                                                                                                                                   | Satisfactory                                                                                                                                                                        | Satisfactory                                                                                                                                                    | Satisfactory                                                                                                                                          |
| 10/22/2021 9:47:11 satwikags08@gmail.com Satwika GS                                                                                                                                                                                                                                                                                                                                                                                                                                                                                                                                                                                                                                                                                                                                                                                                                                                                                                                                                                                                                                                                                                                                                                                                                                                                                                                                                                                                                                                                                                                                                                                                                                                                                                                                                                                                                                                                                                                                                                                                                                                                                                                                                                                                                                  | 7483124784 2021-22                                                                                                                                                                                                                           | B.5                                                                                    | ic .                                                                                                                                                   | 1 Agree                                                                                                                                                                                                                                                                                                                                                                                                         | Good                                                                                                                                        | Good                                                                                                                                                                      | Excellent                                                                                                                                         | Good                                                                                                                                                                                                          | Good                                                                                                                           | Good                                                                                                                                                        | Good                                                                                                                                                                                | Good                                                                                                                                                            | Good                                                                                                                                                  |
| 10/22/2021 9:48:08 gayatribhagwat198@gma Gayatri Bhagwat                                                                                                                                                                                                                                                                                                                                                                                                                                                                                                                                                                                                                                                                                                                                                                                                                                                                                                                                                                                                                                                                                                                                                                                                                                                                                                                                                                                                                                                                                                                                                                                                                                                                                                                                                                                                                                                                                                                                                                                                                                                                                                                                                                                                                             | 8277607651 2021-22                                                                                                                                                                                                                           | <u>B.S</u>                                                                             |                                                                                                                                                        | 1 Agree                                                                                                                                                                                                                                                                                                                                                                                                         | Good                                                                                                                                        | Good                                                                                                                                                                      | Good                                                                                                                                              | Good                                                                                                                                                                                                          | Good                                                                                                                           | Good                                                                                                                                                        | Good                                                                                                                                                                                | Good                                                                                                                                                            | Good                                                                                                                                                  |
| 10/22/2021 9:58:13 karthikraikar3@gmail.com Karthik Raikar                                                                                                                                                                                                                                                                                                                                                                                                                                                                                                                                                                                                                                                                                                                                                                                                                                                                                                                                                                                                                                                                                                                                                                                                                                                                                                                                                                                                                                                                                                                                                                                                                                                                                                                                                                                                                                                                                                                                                                                                                                                                                                                                                                                                                           | 7204695104 Bsc 2nd year                                                                                                                                                                                                                      | BS                                                                                     |                                                                                                                                                        | 3 Agree                                                                                                                                                                                                                                                                                                                                                                                                         | Satisfactory                                                                                                                                | Good                                                                                                                                                                      | Good                                                                                                                                              | Satisfactory                                                                                                                                                                                                  | Good                                                                                                                           | Good                                                                                                                                                        | Not Satisfactory                                                                                                                                                                    | Satisfactory                                                                                                                                                    | Good                                                                                                                                                  |
| 0/22/2021 10:02:52 divyashetyalakar@gmail.( Pramila S Shetyalakar                                                                                                                                                                                                                                                                                                                                                                                                                                                                                                                                                                                                                                                                                                                                                                                                                                                                                                                                                                                                                                                                                                                                                                                                                                                                                                                                                                                                                                                                                                                                                                                                                                                                                                                                                                                                                                                                                                                                                                                                                                                                                                                                                                                                                    |                                                                                                                                                                                                                                              | 2020 B.A                                                                               |                                                                                                                                                        | 5 Neutral                                                                                                                                                                                                                                                                                                                                                                                                       | Good                                                                                                                                        | Good                                                                                                                                                                      | Good                                                                                                                                              | Good                                                                                                                                                                                                          | Good                                                                                                                           | Excellent                                                                                                                                                   | Good                                                                                                                                                                                | Good                                                                                                                                                            | Good                                                                                                                                                  |
| 0/22/2021 10:11:32 sangeetanagappab@gam Sangeeta nb                                                                                                                                                                                                                                                                                                                                                                                                                                                                                                                                                                                                                                                                                                                                                                                                                                                                                                                                                                                                                                                                                                                                                                                                                                                                                                                                                                                                                                                                                                                                                                                                                                                                                                                                                                                                                                                                                                                                                                                                                                                                                                                                                                                                                                  | 9019558734 Final year                                                                                                                                                                                                                        | 2020 B.A                                                                               |                                                                                                                                                        | 5 Neutral                                                                                                                                                                                                                                                                                                                                                                                                       | Good                                                                                                                                        | Good                                                                                                                                                                      | Good                                                                                                                                              |                                                                                                                                                                                                               | Good                                                                                                                           |                                                                                                                                                             | Good                                                                                                                                                                                | Good                                                                                                                                                            | Good                                                                                                                                                  |
|                                                                                                                                                                                                                                                                                                                                                                                                                                                                                                                                                                                                                                                                                                                                                                                                                                                                                                                                                                                                                                                                                                                                                                                                                                                                                                                                                                                                                                                                                                                                                                                                                                                                                                                                                                                                                                                                                                                                                                                                                                                                                                                                                                                                                                                                                      |                                                                                                                                                                                                                                              |                                                                                        |                                                                                                                                                        | 5 Neutral                                                                                                                                                                                                                                                                                                                                                                                                       | Satisfactory                                                                                                                                | Good                                                                                                                                                                      | Excellent                                                                                                                                         |                                                                                                                                                                                                               | Good                                                                                                                           |                                                                                                                                                             | Excellent                                                                                                                                                                           | Good                                                                                                                                                            | Good                                                                                                                                                  |
| 0/22/2021 10:23:18 aishumr2001@gmail.com Aishwarya M R                                                                                                                                                                                                                                                                                                                                                                                                                                                                                                                                                                                                                                                                                                                                                                                                                                                                                                                                                                                                                                                                                                                                                                                                                                                                                                                                                                                                                                                                                                                                                                                                                                                                                                                                                                                                                                                                                                                                                                                                                                                                                                                                                                                                                               | 9148738609 3rd year                                                                                                                                                                                                                          | <u>B.S</u>                                                                             |                                                                                                                                                        |                                                                                                                                                                                                                                                                                                                                                                                                                 |                                                                                                                                             |                                                                                                                                                                           |                                                                                                                                                   |                                                                                                                                                                                                               |                                                                                                                                |                                                                                                                                                             |                                                                                                                                                                                     |                                                                                                                                                                 |                                                                                                                                                       |
| 0/22/2021 10:33:36 hegdeg766@gmail.com Ganesh Hegde                                                                                                                                                                                                                                                                                                                                                                                                                                                                                                                                                                                                                                                                                                                                                                                                                                                                                                                                                                                                                                                                                                                                                                                                                                                                                                                                                                                                                                                                                                                                                                                                                                                                                                                                                                                                                                                                                                                                                                                                                                                                                                                                                                                                                                  | 9483972831 B.A. 3rd                                                                                                                                                                                                                          | B.A                                                                                    |                                                                                                                                                        | 5 Agree                                                                                                                                                                                                                                                                                                                                                                                                         | Good                                                                                                                                        | Good                                                                                                                                                                      | Good                                                                                                                                              |                                                                                                                                                                                                               | Good                                                                                                                           |                                                                                                                                                             | Good                                                                                                                                                                                | Good                                                                                                                                                            | Good                                                                                                                                                  |
| 0/22/2021 10:55:43 ks7836079@gmail.com Kalpana S                                                                                                                                                                                                                                                                                                                                                                                                                                                                                                                                                                                                                                                                                                                                                                                                                                                                                                                                                                                                                                                                                                                                                                                                                                                                                                                                                                                                                                                                                                                                                                                                                                                                                                                                                                                                                                                                                                                                                                                                                                                                                                                                                                                                                                     | 8792083564 2021-22                                                                                                                                                                                                                           | <u>B.S</u>                                                                             |                                                                                                                                                        | 3 Agree                                                                                                                                                                                                                                                                                                                                                                                                         | Good                                                                                                                                        | Good                                                                                                                                                                      | Good                                                                                                                                              |                                                                                                                                                                                                               | Good                                                                                                                           |                                                                                                                                                             | Good                                                                                                                                                                                | Excellent                                                                                                                                                       | Good                                                                                                                                                  |
| 0/22/2021 11:37:22 manojkumarbg010@gmai ManojKumar.B.G                                                                                                                                                                                                                                                                                                                                                                                                                                                                                                                                                                                                                                                                                                                                                                                                                                                                                                                                                                                                                                                                                                                                                                                                                                                                                                                                                                                                                                                                                                                                                                                                                                                                                                                                                                                                                                                                                                                                                                                                                                                                                                                                                                                                                               | 7975810267 2021-22                                                                                                                                                                                                                           | <u>B.S</u>                                                                             | <u>ic</u>                                                                                                                                              | 3 Neutral                                                                                                                                                                                                                                                                                                                                                                                                       | Good                                                                                                                                        | Good                                                                                                                                                                      | Good                                                                                                                                              | Good                                                                                                                                                                                                          | Good                                                                                                                           | Good                                                                                                                                                        | Not Satisfactory                                                                                                                                                                    | Good                                                                                                                                                            | Good                                                                                                                                                  |
| 0/22/2021 11:53:29 poojahegde005@gmail.ct Pooja hegde                                                                                                                                                                                                                                                                                                                                                                                                                                                                                                                                                                                                                                                                                                                                                                                                                                                                                                                                                                                                                                                                                                                                                                                                                                                                                                                                                                                                                                                                                                                                                                                                                                                                                                                                                                                                                                                                                                                                                                                                                                                                                                                                                                                                                                | 9481556712 2021-22                                                                                                                                                                                                                           | <u>B.S</u>                                                                             | <u>ic</u>                                                                                                                                              | 1 Agree                                                                                                                                                                                                                                                                                                                                                                                                         | Good                                                                                                                                        | Good                                                                                                                                                                      | Good                                                                                                                                              | Good                                                                                                                                                                                                          | Good                                                                                                                           | Good                                                                                                                                                        | Good                                                                                                                                                                                | Good                                                                                                                                                            | Good                                                                                                                                                  |
| 0/22/2021 12:16:27 hegdesan1223@gmail.co Sandeep Hegde                                                                                                                                                                                                                                                                                                                                                                                                                                                                                                                                                                                                                                                                                                                                                                                                                                                                                                                                                                                                                                                                                                                                                                                                                                                                                                                                                                                                                                                                                                                                                                                                                                                                                                                                                                                                                                                                                                                                                                                                                                                                                                                                                                                                                               | 9448093071                                                                                                                                                                                                                                   | 3 B.S                                                                                  | ic                                                                                                                                                     | 5 Neutral                                                                                                                                                                                                                                                                                                                                                                                                       | Good                                                                                                                                        | Good                                                                                                                                                                      | Good                                                                                                                                              | Good                                                                                                                                                                                                          | Good                                                                                                                           | Satisfactory                                                                                                                                                | Satisfactory                                                                                                                                                                        | Satisfactory                                                                                                                                                    | Satisfactory                                                                                                                                          |
| 0/22/2021 13:08:28 reshmanazeershaikhsrs1! Farhat Nazeer Shaikh                                                                                                                                                                                                                                                                                                                                                                                                                                                                                                                                                                                                                                                                                                                                                                                                                                                                                                                                                                                                                                                                                                                                                                                                                                                                                                                                                                                                                                                                                                                                                                                                                                                                                                                                                                                                                                                                                                                                                                                                                                                                                                                                                                                                                      | +919916975108                                                                                                                                                                                                                                | 2021 B.S                                                                               | šc                                                                                                                                                     | 1 Agree                                                                                                                                                                                                                                                                                                                                                                                                         | Good                                                                                                                                        | Good                                                                                                                                                                      | Good                                                                                                                                              | Good                                                                                                                                                                                                          | Excellent                                                                                                                      | Good                                                                                                                                                        | Good                                                                                                                                                                                | Good                                                                                                                                                            | Excellent                                                                                                                                             |
| 0/22/2021 13:38:43 gnaik1711@gmail.com Chandrika Ganapati Naik                                                                                                                                                                                                                                                                                                                                                                                                                                                                                                                                                                                                                                                                                                                                                                                                                                                                                                                                                                                                                                                                                                                                                                                                                                                                                                                                                                                                                                                                                                                                                                                                                                                                                                                                                                                                                                                                                                                                                                                                                                                                                                                                                                                                                       |                                                                                                                                                                                                                                              | B.A                                                                                    |                                                                                                                                                        | 1 Neutral                                                                                                                                                                                                                                                                                                                                                                                                       | Good                                                                                                                                        | Good                                                                                                                                                                      | Good                                                                                                                                              | Satisfactory                                                                                                                                                                                                  | Good                                                                                                                           | Good                                                                                                                                                        | Satisfactory                                                                                                                                                                        | Satisfactory                                                                                                                                                    | Good                                                                                                                                                  |
| 0/22/2021 15:21:16 pallavigouda808@gmail.c Pallavi Gouda                                                                                                                                                                                                                                                                                                                                                                                                                                                                                                                                                                                                                                                                                                                                                                                                                                                                                                                                                                                                                                                                                                                                                                                                                                                                                                                                                                                                                                                                                                                                                                                                                                                                                                                                                                                                                                                                                                                                                                                                                                                                                                                                                                                                                             | 8147088466 2021-22                                                                                                                                                                                                                           | B.A                                                                                    |                                                                                                                                                        | 3 Agree                                                                                                                                                                                                                                                                                                                                                                                                         | Excellent                                                                                                                                   | Excellent                                                                                                                                                                 | Excellent                                                                                                                                         |                                                                                                                                                                                                               | Excellent                                                                                                                      |                                                                                                                                                             | Excellent                                                                                                                                                                           | Excellent                                                                                                                                                       | Excellent                                                                                                                                             |
| 0/22/2021 15:21:18 sumabadiger@gmail.com Suma Krishna badiger                                                                                                                                                                                                                                                                                                                                                                                                                                                                                                                                                                                                                                                                                                                                                                                                                                                                                                                                                                                                                                                                                                                                                                                                                                                                                                                                                                                                                                                                                                                                                                                                                                                                                                                                                                                                                                                                                                                                                                                                                                                                                                                                                                                                                        | 8431206720 2020 - 21                                                                                                                                                                                                                         | B.A                                                                                    |                                                                                                                                                        | 3 Agree                                                                                                                                                                                                                                                                                                                                                                                                         | Excellent                                                                                                                                   | Excellent                                                                                                                                                                 | Excellent                                                                                                                                         |                                                                                                                                                                                                               | Excellent                                                                                                                      |                                                                                                                                                             | Excellent                                                                                                                                                                           | Excellent                                                                                                                                                       | Excellent                                                                                                                                             |
|                                                                                                                                                                                                                                                                                                                                                                                                                                                                                                                                                                                                                                                                                                                                                                                                                                                                                                                                                                                                                                                                                                                                                                                                                                                                                                                                                                                                                                                                                                                                                                                                                                                                                                                                                                                                                                                                                                                                                                                                                                                                                                                                                                                                                                                                                      |                                                                                                                                                                                                                                              |                                                                                        |                                                                                                                                                        |                                                                                                                                                                                                                                                                                                                                                                                                                 |                                                                                                                                             |                                                                                                                                                                           |                                                                                                                                                   |                                                                                                                                                                                                               |                                                                                                                                |                                                                                                                                                             |                                                                                                                                                                                     |                                                                                                                                                                 |                                                                                                                                                       |
| 0/22/2021 15:43:51 bhatvishakha71@gmail.cr Vishakha Vinayak Bhat                                                                                                                                                                                                                                                                                                                                                                                                                                                                                                                                                                                                                                                                                                                                                                                                                                                                                                                                                                                                                                                                                                                                                                                                                                                                                                                                                                                                                                                                                                                                                                                                                                                                                                                                                                                                                                                                                                                                                                                                                                                                                                                                                                                                                     | 9380577289 20-21                                                                                                                                                                                                                             | B.A                                                                                    |                                                                                                                                                        | 3 Agree                                                                                                                                                                                                                                                                                                                                                                                                         | Excellent                                                                                                                                   | Excellent                                                                                                                                                                 | Excellent                                                                                                                                         |                                                                                                                                                                                                               | Good                                                                                                                           |                                                                                                                                                             | Not Satisfactory                                                                                                                                                                    | Good                                                                                                                                                            | Good                                                                                                                                                  |
| 0/22/2021 17:23:11 kavyamarathi74773@gm; Kavya Marathi                                                                                                                                                                                                                                                                                                                                                                                                                                                                                                                                                                                                                                                                                                                                                                                                                                                                                                                                                                                                                                                                                                                                                                                                                                                                                                                                                                                                                                                                                                                                                                                                                                                                                                                                                                                                                                                                                                                                                                                                                                                                                                                                                                                                                               | 7483124829 2021-22                                                                                                                                                                                                                           | <u>B.S</u>                                                                             |                                                                                                                                                        | 5 Agree                                                                                                                                                                                                                                                                                                                                                                                                         | Good                                                                                                                                        | Good                                                                                                                                                                      | Good                                                                                                                                              |                                                                                                                                                                                                               | Good                                                                                                                           |                                                                                                                                                             | Good                                                                                                                                                                                | Good                                                                                                                                                            | Satisfactory                                                                                                                                          |
| 0/22/2021 17:24:41 meghanas365@gmail.cor Meghana Maruti Shet                                                                                                                                                                                                                                                                                                                                                                                                                                                                                                                                                                                                                                                                                                                                                                                                                                                                                                                                                                                                                                                                                                                                                                                                                                                                                                                                                                                                                                                                                                                                                                                                                                                                                                                                                                                                                                                                                                                                                                                                                                                                                                                                                                                                                         | 8431344718 2021-22                                                                                                                                                                                                                           | <u>B.S</u>                                                                             | <u>ic</u>                                                                                                                                              | 5 Agree                                                                                                                                                                                                                                                                                                                                                                                                         | Good                                                                                                                                        | Good                                                                                                                                                                      | Good                                                                                                                                              | Excellent                                                                                                                                                                                                     | Good                                                                                                                           | Good                                                                                                                                                        | Good                                                                                                                                                                                | Good                                                                                                                                                            | Good                                                                                                                                                  |
| 0/22/2021 18:45:22 kavyakhandoji@gmail.cor Kavita. Ashok. Khandoji                                                                                                                                                                                                                                                                                                                                                                                                                                                                                                                                                                                                                                                                                                                                                                                                                                                                                                                                                                                                                                                                                                                                                                                                                                                                                                                                                                                                                                                                                                                                                                                                                                                                                                                                                                                                                                                                                                                                                                                                                                                                                                                                                                                                                   | 6360594079                                                                                                                                                                                                                                   | 2020 B.A                                                                               | •                                                                                                                                                      | 3 Agree                                                                                                                                                                                                                                                                                                                                                                                                         | Good                                                                                                                                        | Satisfactory                                                                                                                                                              | Excellent                                                                                                                                         | Good                                                                                                                                                                                                          | Good                                                                                                                           | Excellent                                                                                                                                                   | Good                                                                                                                                                                                | Good                                                                                                                                                            | Good                                                                                                                                                  |
| 0/22/2021 19:29:22 naiksoundarya08@gmail. Soundarya naik                                                                                                                                                                                                                                                                                                                                                                                                                                                                                                                                                                                                                                                                                                                                                                                                                                                                                                                                                                                                                                                                                                                                                                                                                                                                                                                                                                                                                                                                                                                                                                                                                                                                                                                                                                                                                                                                                                                                                                                                                                                                                                                                                                                                                             | 7483562240 2020 2021                                                                                                                                                                                                                         | B.A                                                                                    | λ                                                                                                                                                      | 3 Agree                                                                                                                                                                                                                                                                                                                                                                                                         | Excellent                                                                                                                                   | Excellent                                                                                                                                                                 | Excellent                                                                                                                                         | Excellent                                                                                                                                                                                                     | Excellent                                                                                                                      | Excellent                                                                                                                                                   | Excellent                                                                                                                                                                           | Excellent                                                                                                                                                       | Excellent                                                                                                                                             |
|                                                                                                                                                                                                                                                                                                                                                                                                                                                                                                                                                                                                                                                                                                                                                                                                                                                                                                                                                                                                                                                                                                                                                                                                                                                                                                                                                                                                                                                                                                                                                                                                                                                                                                                                                                                                                                                                                                                                                                                                                                                                                                                                                                                                                                                                                      |                                                                                                                                                                                                                                              | 2021 B.A                                                                               |                                                                                                                                                        | 1 Agree                                                                                                                                                                                                                                                                                                                                                                                                         | Excellent                                                                                                                                   | Excellent                                                                                                                                                                 | Good                                                                                                                                              |                                                                                                                                                                                                               | Excellent                                                                                                                      |                                                                                                                                                             | Excellent                                                                                                                                                                           | Excellent                                                                                                                                                       | Excellent                                                                                                                                             |
| 10/23/2021 9:59:42 vinaykunarhegde66@gm; Vinay neelakanth hegde                                                                                                                                                                                                                                                                                                                                                                                                                                                                                                                                                                                                                                                                                                                                                                                                                                                                                                                                                                                                                                                                                                                                                                                                                                                                                                                                                                                                                                                                                                                                                                                                                                                                                                                                                                                                                                                                                                                                                                                                                                                                                                                                                                                                                      | 7483825624 2021-22                                                                                                                                                                                                                           | 2021 B.A                                                                               |                                                                                                                                                        | 5 Agree                                                                                                                                                                                                                                                                                                                                                                                                         | Satisfactory                                                                                                                                | Good                                                                                                                                                                      | Satisfactory                                                                                                                                      |                                                                                                                                                                                                               | Satisfactory                                                                                                                   |                                                                                                                                                             | Not Satisfactory                                                                                                                                                                    | Satisfactory                                                                                                                                                    | Satisfactory                                                                                                                                          |
| 10/23/2021 9:59:42 vinaykunamegdeologgini vinay neelakanin negde<br>10/23/2021 9:59:42 gaddemaani5596@gmail. Sandesh Dattatreva Heod                                                                                                                                                                                                                                                                                                                                                                                                                                                                                                                                                                                                                                                                                                                                                                                                                                                                                                                                                                                                                                                                                                                                                                                                                                                                                                                                                                                                                                                                                                                                                                                                                                                                                                                                                                                                                                                                                                                                                                                                                                                                                                                                                 |                                                                                                                                                                                                                                              | 2021 B.A                                                                               |                                                                                                                                                        | 5 Agree<br>5 Agree                                                                                                                                                                                                                                                                                                                                                                                              | Satisfactory                                                                                                                                | Good                                                                                                                                                                      | Satisfactory                                                                                                                                      |                                                                                                                                                                                                               | Satisfactory                                                                                                                   |                                                                                                                                                             | Satisfactory                                                                                                                                                                        | Good                                                                                                                                                            | Good                                                                                                                                                  |
|                                                                                                                                                                                                                                                                                                                                                                                                                                                                                                                                                                                                                                                                                                                                                                                                                                                                                                                                                                                                                                                                                                                                                                                                                                                                                                                                                                                                                                                                                                                                                                                                                                                                                                                                                                                                                                                                                                                                                                                                                                                                                                                                                                                                                                                                                      | 9019953585 2021-22                                                                                                                                                                                                                           |                                                                                        |                                                                                                                                                        |                                                                                                                                                                                                                                                                                                                                                                                                                 |                                                                                                                                             | Good                                                                                                                                                                      |                                                                                                                                                   |                                                                                                                                                                                                               |                                                                                                                                |                                                                                                                                                             |                                                                                                                                                                                     | Good                                                                                                                                                            | Good                                                                                                                                                  |
| 0/23/2021 10:51:52 Deekshahegde830@gma Deeksha Nagaraj Hegde                                                                                                                                                                                                                                                                                                                                                                                                                                                                                                                                                                                                                                                                                                                                                                                                                                                                                                                                                                                                                                                                                                                                                                                                                                                                                                                                                                                                                                                                                                                                                                                                                                                                                                                                                                                                                                                                                                                                                                                                                                                                                                                                                                                                                         |                                                                                                                                                                                                                                              | <u>B.S</u>                                                                             |                                                                                                                                                        | 3 Agree                                                                                                                                                                                                                                                                                                                                                                                                         | Good                                                                                                                                        |                                                                                                                                                                           | Good                                                                                                                                              |                                                                                                                                                                                                               | Good                                                                                                                           |                                                                                                                                                             | Good                                                                                                                                                                                |                                                                                                                                                                 |                                                                                                                                                       |
| 0/23/2021 20:36:39 vidyashrijoglekar@gmail.( Vidyashri Joglekar                                                                                                                                                                                                                                                                                                                                                                                                                                                                                                                                                                                                                                                                                                                                                                                                                                                                                                                                                                                                                                                                                                                                                                                                                                                                                                                                                                                                                                                                                                                                                                                                                                                                                                                                                                                                                                                                                                                                                                                                                                                                                                                                                                                                                      |                                                                                                                                                                                                                                              | 2021 <u>B.S</u>                                                                        |                                                                                                                                                        | 6 Agree                                                                                                                                                                                                                                                                                                                                                                                                         | Good                                                                                                                                        | Good                                                                                                                                                                      | Good                                                                                                                                              |                                                                                                                                                                                                               | Excellent                                                                                                                      |                                                                                                                                                             | Satisfactory                                                                                                                                                                        | Good                                                                                                                                                            | Good                                                                                                                                                  |
| 0/23/2021 21:08:23 crasta.chelsea@gmail.cor Chelsea J Crasta                                                                                                                                                                                                                                                                                                                                                                                                                                                                                                                                                                                                                                                                                                                                                                                                                                                                                                                                                                                                                                                                                                                                                                                                                                                                                                                                                                                                                                                                                                                                                                                                                                                                                                                                                                                                                                                                                                                                                                                                                                                                                                                                                                                                                         | 8277088330 2018-2021                                                                                                                                                                                                                         | <u>B.S</u>                                                                             |                                                                                                                                                        | 6 Neutral                                                                                                                                                                                                                                                                                                                                                                                                       | Satisfactory                                                                                                                                | Satisfactory                                                                                                                                                              | Good                                                                                                                                              |                                                                                                                                                                                                               | Satisfactory                                                                                                                   |                                                                                                                                                             | Not Satisfactory                                                                                                                                                                    | Satisfactory                                                                                                                                                    | Satisfactory                                                                                                                                          |
| 0/23/2021 21:09:07 vaishnavikalal19@gmail.c Vaishnavi                                                                                                                                                                                                                                                                                                                                                                                                                                                                                                                                                                                                                                                                                                                                                                                                                                                                                                                                                                                                                                                                                                                                                                                                                                                                                                                                                                                                                                                                                                                                                                                                                                                                                                                                                                                                                                                                                                                                                                                                                                                                                                                                                                                                                                | 8971637811 2018 to 2021                                                                                                                                                                                                                      | <u>B.S</u>                                                                             | ic                                                                                                                                                     | 6 Agree                                                                                                                                                                                                                                                                                                                                                                                                         | Excellent                                                                                                                                   | Satisfactory                                                                                                                                                              | Good                                                                                                                                              | Satisfactory                                                                                                                                                                                                  | Good                                                                                                                           | Excellent                                                                                                                                                   | Not Satisfactory                                                                                                                                                                    | Not Satisfactory                                                                                                                                                | Not Satisfactory                                                                                                                                      |
| 0/25/2021 16:01:43 gnhullikoppa@gmail.com Akshay .G.Hegde                                                                                                                                                                                                                                                                                                                                                                                                                                                                                                                                                                                                                                                                                                                                                                                                                                                                                                                                                                                                                                                                                                                                                                                                                                                                                                                                                                                                                                                                                                                                                                                                                                                                                                                                                                                                                                                                                                                                                                                                                                                                                                                                                                                                                            | 9113976563                                                                                                                                                                                                                                   | 2021 B.A                                                                               | 4                                                                                                                                                      | 5 Agree                                                                                                                                                                                                                                                                                                                                                                                                         | Good                                                                                                                                        | Good                                                                                                                                                                      | Good                                                                                                                                              | Excellent                                                                                                                                                                                                     | Good                                                                                                                           | Good                                                                                                                                                        | Excellent                                                                                                                                                                           | Satisfactory                                                                                                                                                    | Excellent                                                                                                                                             |
| 0/26/2021 11:56:54 prabhav.bailur@gmail.cor Prabhav Bailur                                                                                                                                                                                                                                                                                                                                                                                                                                                                                                                                                                                                                                                                                                                                                                                                                                                                                                                                                                                                                                                                                                                                                                                                                                                                                                                                                                                                                                                                                                                                                                                                                                                                                                                                                                                                                                                                                                                                                                                                                                                                                                                                                                                                                           | 6363136204 2021-2022                                                                                                                                                                                                                         | B.S                                                                                    |                                                                                                                                                        | 3 Neutral                                                                                                                                                                                                                                                                                                                                                                                                       | Good                                                                                                                                        | Good                                                                                                                                                                      | Good                                                                                                                                              | Good                                                                                                                                                                                                          | Good                                                                                                                           | Good                                                                                                                                                        | Good                                                                                                                                                                                | Good                                                                                                                                                            | Good                                                                                                                                                  |
| 0/26/2021 11:57:47 pkpavankumar367@gmail.eei Prusinar Bunar                                                                                                                                                                                                                                                                                                                                                                                                                                                                                                                                                                                                                                                                                                                                                                                                                                                                                                                                                                                                                                                                                                                                                                                                                                                                                                                                                                                                                                                                                                                                                                                                                                                                                                                                                                                                                                                                                                                                                                                                                                                                                                                                                                                                                          | 7899859047 2nd year                                                                                                                                                                                                                          | B.S                                                                                    |                                                                                                                                                        | 3 Neutral                                                                                                                                                                                                                                                                                                                                                                                                       | Good                                                                                                                                        | Good                                                                                                                                                                      | Good                                                                                                                                              |                                                                                                                                                                                                               | Good                                                                                                                           |                                                                                                                                                             | Good                                                                                                                                                                                | Good                                                                                                                                                            | Good                                                                                                                                                  |
| 0/27/2021 13:57:02 laxmihegde151@gmail.cc Laxmi Vasudev Hegde                                                                                                                                                                                                                                                                                                                                                                                                                                                                                                                                                                                                                                                                                                                                                                                                                                                                                                                                                                                                                                                                                                                                                                                                                                                                                                                                                                                                                                                                                                                                                                                                                                                                                                                                                                                                                                                                                                                                                                                                                                                                                                                                                                                                                        | 9535158689 2020 - 2021                                                                                                                                                                                                                       | B.5                                                                                    |                                                                                                                                                        | 6 Agree                                                                                                                                                                                                                                                                                                                                                                                                         | Satisfactory                                                                                                                                | Good                                                                                                                                                                      | Excellent                                                                                                                                         |                                                                                                                                                                                                               | Excellent                                                                                                                      |                                                                                                                                                             | Good                                                                                                                                                                                | Excellent                                                                                                                                                       | Excellent                                                                                                                                             |
|                                                                                                                                                                                                                                                                                                                                                                                                                                                                                                                                                                                                                                                                                                                                                                                                                                                                                                                                                                                                                                                                                                                                                                                                                                                                                                                                                                                                                                                                                                                                                                                                                                                                                                                                                                                                                                                                                                                                                                                                                                                                                                                                                                                                                                                                                      | 8277473598 2021-2022                                                                                                                                                                                                                         | B.S                                                                                    |                                                                                                                                                        |                                                                                                                                                                                                                                                                                                                                                                                                                 |                                                                                                                                             |                                                                                                                                                                           |                                                                                                                                                   |                                                                                                                                                                                                               |                                                                                                                                |                                                                                                                                                             |                                                                                                                                                                                     |                                                                                                                                                                 |                                                                                                                                                       |
| 2/13/2021 21:05:11 bhat.kavya.6.2@gmail.co Kavya Bhat                                                                                                                                                                                                                                                                                                                                                                                                                                                                                                                                                                                                                                                                                                                                                                                                                                                                                                                                                                                                                                                                                                                                                                                                                                                                                                                                                                                                                                                                                                                                                                                                                                                                                                                                                                                                                                                                                                                                                                                                                                                                                                                                                                                                                                |                                                                                                                                                                                                                                              |                                                                                        |                                                                                                                                                        | 5 Needs improvement                                                                                                                                                                                                                                                                                                                                                                                             | Satisfactory                                                                                                                                | Good                                                                                                                                                                      | Good                                                                                                                                              |                                                                                                                                                                                                               | Good                                                                                                                           |                                                                                                                                                             | Good                                                                                                                                                                                | Good                                                                                                                                                            | Good                                                                                                                                                  |
| 2/13/2021 21:05:51 sindhunaik118@gmail.cor Sindhu Naik                                                                                                                                                                                                                                                                                                                                                                                                                                                                                                                                                                                                                                                                                                                                                                                                                                                                                                                                                                                                                                                                                                                                                                                                                                                                                                                                                                                                                                                                                                                                                                                                                                                                                                                                                                                                                                                                                                                                                                                                                                                                                                                                                                                                                               | 7259885940 2021-2022                                                                                                                                                                                                                         | <u>B.S</u>                                                                             |                                                                                                                                                        | 5 Agree                                                                                                                                                                                                                                                                                                                                                                                                         | Good                                                                                                                                        | Excellent                                                                                                                                                                 |                                                                                                                                                   |                                                                                                                                                                                                               | Excellent                                                                                                                      | 0000                                                                                                                                                        | Not Satisfactory                                                                                                                                                                    | Satisfactory                                                                                                                                                    | Excellent                                                                                                                                             |
| 2/13/2021 21:06:39 shreenidhihegde@gmail.c Shreenidhi Bhat.                                                                                                                                                                                                                                                                                                                                                                                                                                                                                                                                                                                                                                                                                                                                                                                                                                                                                                                                                                                                                                                                                                                                                                                                                                                                                                                                                                                                                                                                                                                                                                                                                                                                                                                                                                                                                                                                                                                                                                                                                                                                                                                                                                                                                          | 9353532258 2021-22                                                                                                                                                                                                                           | <u>B.S</u>                                                                             | <u>ic</u>                                                                                                                                              | 5 Needs improvement                                                                                                                                                                                                                                                                                                                                                                                             | Satisfactory                                                                                                                                | Good                                                                                                                                                                      | Good                                                                                                                                              | Good                                                                                                                                                                                                          | Satisfactory                                                                                                                   | Satisfactory                                                                                                                                                | Satisfactory                                                                                                                                                                        | Not Satisfactory                                                                                                                                                | Not Satisfactory                                                                                                                                      |
| 2/13/2021 21:13:01 prateekshagshettybunts@ Prateeksha G Shetty                                                                                                                                                                                                                                                                                                                                                                                                                                                                                                                                                                                                                                                                                                                                                                                                                                                                                                                                                                                                                                                                                                                                                                                                                                                                                                                                                                                                                                                                                                                                                                                                                                                                                                                                                                                                                                                                                                                                                                                                                                                                                                                                                                                                                       | 7259330555 2020-21                                                                                                                                                                                                                           | <u>B.S</u>                                                                             | <u>ic</u>                                                                                                                                              | 5 Agree                                                                                                                                                                                                                                                                                                                                                                                                         | Good                                                                                                                                        | Good                                                                                                                                                                      | Good                                                                                                                                              | Good                                                                                                                                                                                                          | Good                                                                                                                           | Good                                                                                                                                                        | Satisfactory                                                                                                                                                                        | Satisfactory                                                                                                                                                    | Good                                                                                                                                                  |
| 2/13/2021 21:13:57 sangeetakodihalli23@gm Sangeeta                                                                                                                                                                                                                                                                                                                                                                                                                                                                                                                                                                                                                                                                                                                                                                                                                                                                                                                                                                                                                                                                                                                                                                                                                                                                                                                                                                                                                                                                                                                                                                                                                                                                                                                                                                                                                                                                                                                                                                                                                                                                                                                                                                                                                                   | 8861265502 2021-2022                                                                                                                                                                                                                         | B.5                                                                                    | 3c                                                                                                                                                     | 5 Agree                                                                                                                                                                                                                                                                                                                                                                                                         | Good                                                                                                                                        | Excellent                                                                                                                                                                 | Good                                                                                                                                              | Good                                                                                                                                                                                                          | Good                                                                                                                           | Good                                                                                                                                                        | Good                                                                                                                                                                                | Good                                                                                                                                                            | Good                                                                                                                                                  |
| 2/13/2021 21:31:43 arpitakelagadi@gmail.con ARPITA A K                                                                                                                                                                                                                                                                                                                                                                                                                                                                                                                                                                                                                                                                                                                                                                                                                                                                                                                                                                                                                                                                                                                                                                                                                                                                                                                                                                                                                                                                                                                                                                                                                                                                                                                                                                                                                                                                                                                                                                                                                                                                                                                                                                                                                               | 6360346102 2021-2022                                                                                                                                                                                                                         | B.5                                                                                    |                                                                                                                                                        | 5 Neutral                                                                                                                                                                                                                                                                                                                                                                                                       | Satisfactory                                                                                                                                | Satisfactory                                                                                                                                                              | Not Satisfactory                                                                                                                                  | Good                                                                                                                                                                                                          | Good                                                                                                                           | Good                                                                                                                                                        | Not Satisfactory                                                                                                                                                                    | Not Satisfactory                                                                                                                                                | Good                                                                                                                                                  |
| 2/13/2021 21:32:44 navyanajk@gmail.com Navya naik                                                                                                                                                                                                                                                                                                                                                                                                                                                                                                                                                                                                                                                                                                                                                                                                                                                                                                                                                                                                                                                                                                                                                                                                                                                                                                                                                                                                                                                                                                                                                                                                                                                                                                                                                                                                                                                                                                                                                                                                                                                                                                                                                                                                                                    | 9449706125 2021-22                                                                                                                                                                                                                           | B.5                                                                                    |                                                                                                                                                        | 5 Agree                                                                                                                                                                                                                                                                                                                                                                                                         | Good                                                                                                                                        | Good                                                                                                                                                                      | Good                                                                                                                                              |                                                                                                                                                                                                               | Good                                                                                                                           |                                                                                                                                                             | Not Satisfactory                                                                                                                                                                    | Satisfactory                                                                                                                                                    | Satisfactory                                                                                                                                          |
| 2/13/2021 21:34:25 sanieev831057@gmail.cc Saniu ashok mithavigar                                                                                                                                                                                                                                                                                                                                                                                                                                                                                                                                                                                                                                                                                                                                                                                                                                                                                                                                                                                                                                                                                                                                                                                                                                                                                                                                                                                                                                                                                                                                                                                                                                                                                                                                                                                                                                                                                                                                                                                                                                                                                                                                                                                                                     | 8310572702 21-22                                                                                                                                                                                                                             | B.S                                                                                    |                                                                                                                                                        | 3 Neutral                                                                                                                                                                                                                                                                                                                                                                                                       | Good                                                                                                                                        | Good                                                                                                                                                                      | Satisfactory                                                                                                                                      |                                                                                                                                                                                                               | Good                                                                                                                           |                                                                                                                                                             | Satisfactory                                                                                                                                                                        | Satisfactory                                                                                                                                                    | Satisfactory                                                                                                                                          |
|                                                                                                                                                                                                                                                                                                                                                                                                                                                                                                                                                                                                                                                                                                                                                                                                                                                                                                                                                                                                                                                                                                                                                                                                                                                                                                                                                                                                                                                                                                                                                                                                                                                                                                                                                                                                                                                                                                                                                                                                                                                                                                                                                                                                                                                                                      |                                                                                                                                                                                                                                              | 2021 B.S                                                                               |                                                                                                                                                        |                                                                                                                                                                                                                                                                                                                                                                                                                 |                                                                                                                                             |                                                                                                                                                                           |                                                                                                                                                   |                                                                                                                                                                                                               | Satisfactory                                                                                                                   |                                                                                                                                                             |                                                                                                                                                                                     |                                                                                                                                                                 |                                                                                                                                                       |
| 2/13/2021 21:40:36 rakshitakalal7@gmail.con Rakshita kalal                                                                                                                                                                                                                                                                                                                                                                                                                                                                                                                                                                                                                                                                                                                                                                                                                                                                                                                                                                                                                                                                                                                                                                                                                                                                                                                                                                                                                                                                                                                                                                                                                                                                                                                                                                                                                                                                                                                                                                                                                                                                                                                                                                                                                           |                                                                                                                                                                                                                                              |                                                                                        |                                                                                                                                                        | 3 Neutral                                                                                                                                                                                                                                                                                                                                                                                                       | Good                                                                                                                                        | Good                                                                                                                                                                      |                                                                                                                                                   |                                                                                                                                                                                                               |                                                                                                                                |                                                                                                                                                             | Satisfactory                                                                                                                                                                        | Excellent                                                                                                                                                       | Good                                                                                                                                                  |
| 2/13/2021 22:28:02 anibellad8055@gmail.con Aniketh Bellad                                                                                                                                                                                                                                                                                                                                                                                                                                                                                                                                                                                                                                                                                                                                                                                                                                                                                                                                                                                                                                                                                                                                                                                                                                                                                                                                                                                                                                                                                                                                                                                                                                                                                                                                                                                                                                                                                                                                                                                                                                                                                                                                                                                                                            | 8317498248                                                                                                                                                                                                                                   | 1 <u>B.S</u>                                                                           |                                                                                                                                                        | 1 Needs improvement                                                                                                                                                                                                                                                                                                                                                                                             | Needs improvement                                                                                                                           | Not Satisfactory                                                                                                                                                          | Satisfactory                                                                                                                                      |                                                                                                                                                                                                               | Not Satisfactory                                                                                                               |                                                                                                                                                             | Good                                                                                                                                                                                | Not Satisfactory                                                                                                                                                | Not Satisfactory                                                                                                                                      |
| 2/13/2021 22:28:37 chandanamadival49@gm Chandana t k                                                                                                                                                                                                                                                                                                                                                                                                                                                                                                                                                                                                                                                                                                                                                                                                                                                                                                                                                                                                                                                                                                                                                                                                                                                                                                                                                                                                                                                                                                                                                                                                                                                                                                                                                                                                                                                                                                                                                                                                                                                                                                                                                                                                                                 |                                                                                                                                                                                                                                              | 2021 <u>B.S</u>                                                                        |                                                                                                                                                        | 1 Agree                                                                                                                                                                                                                                                                                                                                                                                                         | Satisfactory                                                                                                                                | Good                                                                                                                                                                      | Good                                                                                                                                              |                                                                                                                                                                                                               | Good                                                                                                                           |                                                                                                                                                             | Good                                                                                                                                                                                | Good                                                                                                                                                            | Satisfactory                                                                                                                                          |
| 2/13/2021 22:29:09 enoshj.j2002@gmail.com Enosh John                                                                                                                                                                                                                                                                                                                                                                                                                                                                                                                                                                                                                                                                                                                                                                                                                                                                                                                                                                                                                                                                                                                                                                                                                                                                                                                                                                                                                                                                                                                                                                                                                                                                                                                                                                                                                                                                                                                                                                                                                                                                                                                                                                                                                                 | 9886680124                                                                                                                                                                                                                                   | 2021 B.A                                                                               | •                                                                                                                                                      | 3 Needs improvement                                                                                                                                                                                                                                                                                                                                                                                             | Good                                                                                                                                        | Excellent                                                                                                                                                                 | Good                                                                                                                                              | Good                                                                                                                                                                                                          | Good                                                                                                                           | Good                                                                                                                                                        | Not Satisfactory                                                                                                                                                                    | Satisfactory                                                                                                                                                    | Good                                                                                                                                                  |
| 2/13/2021 22:31:30 varshatotad27@gmail.cor Varsha N Totadavar                                                                                                                                                                                                                                                                                                                                                                                                                                                                                                                                                                                                                                                                                                                                                                                                                                                                                                                                                                                                                                                                                                                                                                                                                                                                                                                                                                                                                                                                                                                                                                                                                                                                                                                                                                                                                                                                                                                                                                                                                                                                                                                                                                                                                        | 9353729183 2021-2022                                                                                                                                                                                                                         | B.5                                                                                    | <u>ic</u>                                                                                                                                              | 1 Agree                                                                                                                                                                                                                                                                                                                                                                                                         | Good                                                                                                                                        | Satisfactory                                                                                                                                                              | Good                                                                                                                                              | Good                                                                                                                                                                                                          | Good                                                                                                                           | Good                                                                                                                                                        | Good                                                                                                                                                                                | Good                                                                                                                                                            | Good                                                                                                                                                  |
| 2/13/2021 22:35:40 adityamarathi683@gmail. Aditya shankar marathi                                                                                                                                                                                                                                                                                                                                                                                                                                                                                                                                                                                                                                                                                                                                                                                                                                                                                                                                                                                                                                                                                                                                                                                                                                                                                                                                                                                                                                                                                                                                                                                                                                                                                                                                                                                                                                                                                                                                                                                                                                                                                                                                                                                                                    | 9353385070                                                                                                                                                                                                                                   | 2021 B.S                                                                               | ic                                                                                                                                                     | 1 Agree                                                                                                                                                                                                                                                                                                                                                                                                         | Excellent                                                                                                                                   | Excellent                                                                                                                                                                 | Excellent                                                                                                                                         | Excellent                                                                                                                                                                                                     | Excellent                                                                                                                      | Excellent                                                                                                                                                   | Excellent                                                                                                                                                                           | Excellent                                                                                                                                                       | Excellent                                                                                                                                             |
| 2/13/2021 22:41:20 sandeeplamani28@gmail Sandeep Arjun Lamani                                                                                                                                                                                                                                                                                                                                                                                                                                                                                                                                                                                                                                                                                                                                                                                                                                                                                                                                                                                                                                                                                                                                                                                                                                                                                                                                                                                                                                                                                                                                                                                                                                                                                                                                                                                                                                                                                                                                                                                                                                                                                                                                                                                                                        | 7676958911 2021-2022                                                                                                                                                                                                                         | BA                                                                                     |                                                                                                                                                        | 1 Agree                                                                                                                                                                                                                                                                                                                                                                                                         | Needs improvement                                                                                                                           | Excellent                                                                                                                                                                 | Excellent                                                                                                                                         | Not Satisfactory                                                                                                                                                                                              | Good                                                                                                                           | Excellent                                                                                                                                                   | Good                                                                                                                                                                                | Satisfactory                                                                                                                                                    | Good                                                                                                                                                  |
| 2/13/2021 22:44:29 tilakhegde03@gmail.com Tilak Vishwanath Hegde                                                                                                                                                                                                                                                                                                                                                                                                                                                                                                                                                                                                                                                                                                                                                                                                                                                                                                                                                                                                                                                                                                                                                                                                                                                                                                                                                                                                                                                                                                                                                                                                                                                                                                                                                                                                                                                                                                                                                                                                                                                                                                                                                                                                                     | 9141187994 2021-22                                                                                                                                                                                                                           | B.S                                                                                    |                                                                                                                                                        | 1 Agree                                                                                                                                                                                                                                                                                                                                                                                                         | Good                                                                                                                                        | Good                                                                                                                                                                      | Excellent                                                                                                                                         |                                                                                                                                                                                                               | Excellent                                                                                                                      |                                                                                                                                                             | Good                                                                                                                                                                                | Good                                                                                                                                                            | Excellent                                                                                                                                             |
| 2/13/2021 22:45:19 pawanraikar26@gmail.cor Pawankumar manjappa A                                                                                                                                                                                                                                                                                                                                                                                                                                                                                                                                                                                                                                                                                                                                                                                                                                                                                                                                                                                                                                                                                                                                                                                                                                                                                                                                                                                                                                                                                                                                                                                                                                                                                                                                                                                                                                                                                                                                                                                                                                                                                                                                                                                                                     |                                                                                                                                                                                                                                              | B.S                                                                                    |                                                                                                                                                        | 1 Neutral                                                                                                                                                                                                                                                                                                                                                                                                       |                                                                                                                                             |                                                                                                                                                                           |                                                                                                                                                   |                                                                                                                                                                                                               | Good                                                                                                                           |                                                                                                                                                             | Satisfactory                                                                                                                                                                        | Satisfactory                                                                                                                                                    | Good                                                                                                                                                  |
|                                                                                                                                                                                                                                                                                                                                                                                                                                                                                                                                                                                                                                                                                                                                                                                                                                                                                                                                                                                                                                                                                                                                                                                                                                                                                                                                                                                                                                                                                                                                                                                                                                                                                                                                                                                                                                                                                                                                                                                                                                                                                                                                                                                                                                                                                      |                                                                                                                                                                                                                                              |                                                                                        |                                                                                                                                                        |                                                                                                                                                                                                                                                                                                                                                                                                                 | Good<br>Excellent                                                                                                                           | Good                                                                                                                                                                      | Good<br>Excellent                                                                                                                                 |                                                                                                                                                                                                               | Excellent                                                                                                                      |                                                                                                                                                             | Excellent                                                                                                                                                                           | Excellent                                                                                                                                                       | Excellent                                                                                                                                             |
| 2/13/2021 22:56:26 abhishekrmsirsi1@gmail.(MR Abhishek                                                                                                                                                                                                                                                                                                                                                                                                                                                                                                                                                                                                                                                                                                                                                                                                                                                                                                                                                                                                                                                                                                                                                                                                                                                                                                                                                                                                                                                                                                                                                                                                                                                                                                                                                                                                                                                                                                                                                                                                                                                                                                                                                                                                                               | 8971426424 2021-22                                                                                                                                                                                                                           | <u>B.S</u>                                                                             |                                                                                                                                                        | 1 Agree                                                                                                                                                                                                                                                                                                                                                                                                         |                                                                                                                                             |                                                                                                                                                                           |                                                                                                                                                   |                                                                                                                                                                                                               |                                                                                                                                |                                                                                                                                                             |                                                                                                                                                                                     |                                                                                                                                                                 |                                                                                                                                                       |
| 12/14/2021 7:16:14 kirandkoti777@gmail.com Kiran D koti                                                                                                                                                                                                                                                                                                                                                                                                                                                                                                                                                                                                                                                                                                                                                                                                                                                                                                                                                                                                                                                                                                                                                                                                                                                                                                                                                                                                                                                                                                                                                                                                                                                                                                                                                                                                                                                                                                                                                                                                                                                                                                                                                                                                                              | 9380718050 2021-2022                                                                                                                                                                                                                         | <u>B.S</u>                                                                             |                                                                                                                                                        | 3 Neutral                                                                                                                                                                                                                                                                                                                                                                                                       | Satisfactory                                                                                                                                | Satisfactory                                                                                                                                                              | Satisfactory                                                                                                                                      | Good                                                                                                                                                                                                          | Satisfactory                                                                                                                   |                                                                                                                                                             | Not Satisfactory                                                                                                                                                                    | Good                                                                                                                                                            | Good                                                                                                                                                  |
| 12/14/2021 7:44:22 kamalamanjubhat@gmail Vighnesh Bhat                                                                                                                                                                                                                                                                                                                                                                                                                                                                                                                                                                                                                                                                                                                                                                                                                                                                                                                                                                                                                                                                                                                                                                                                                                                                                                                                                                                                                                                                                                                                                                                                                                                                                                                                                                                                                                                                                                                                                                                                                                                                                                                                                                                                                               | 6363329252 2021-22                                                                                                                                                                                                                           | <u>B.S</u>                                                                             | ic                                                                                                                                                     | 1 Agree                                                                                                                                                                                                                                                                                                                                                                                                         | Excellent                                                                                                                                   | Excellent                                                                                                                                                                 | Excellent                                                                                                                                         | Good                                                                                                                                                                                                          | Good                                                                                                                           | Excellent                                                                                                                                                   | Excellent                                                                                                                                                                           | Excellent                                                                                                                                                       | Excellent                                                                                                                                             |
| 12/14/2021 7:49:04 pablosrjptl@gmail.com suraj patil                                                                                                                                                                                                                                                                                                                                                                                                                                                                                                                                                                                                                                                                                                                                                                                                                                                                                                                                                                                                                                                                                                                                                                                                                                                                                                                                                                                                                                                                                                                                                                                                                                                                                                                                                                                                                                                                                                                                                                                                                                                                                                                                                                                                                                 | 9110279844 2021-22                                                                                                                                                                                                                           | <u>B.S</u>                                                                             | <u>ic</u>                                                                                                                                              | 1 Neutral                                                                                                                                                                                                                                                                                                                                                                                                       | Excellent                                                                                                                                   | Good                                                                                                                                                                      | Good                                                                                                                                              | Excellent                                                                                                                                                                                                     | Good                                                                                                                           | Excellent                                                                                                                                                   | Excellent                                                                                                                                                                           | Good                                                                                                                                                            | Good                                                                                                                                                  |
| 12/14/2021 8:00:42 salmanahmedbasha@gm Salman Shaikh                                                                                                                                                                                                                                                                                                                                                                                                                                                                                                                                                                                                                                                                                                                                                                                                                                                                                                                                                                                                                                                                                                                                                                                                                                                                                                                                                                                                                                                                                                                                                                                                                                                                                                                                                                                                                                                                                                                                                                                                                                                                                                                                                                                                                                 | 8088638896 First                                                                                                                                                                                                                             | <u>B.S</u>                                                                             |                                                                                                                                                        | 1 Agree                                                                                                                                                                                                                                                                                                                                                                                                         | Good                                                                                                                                        | Good                                                                                                                                                                      | Good                                                                                                                                              | Good                                                                                                                                                                                                          | Good                                                                                                                           | Excellent                                                                                                                                                   | Satisfactory                                                                                                                                                                        | Satisfactory                                                                                                                                                    | Good                                                                                                                                                  |
| 12/14/2021 8:07:28 nandinipatel@796gmail.ci Nandini Patil                                                                                                                                                                                                                                                                                                                                                                                                                                                                                                                                                                                                                                                                                                                                                                                                                                                                                                                                                                                                                                                                                                                                                                                                                                                                                                                                                                                                                                                                                                                                                                                                                                                                                                                                                                                                                                                                                                                                                                                                                                                                                                                                                                                                                            | 9353742952 2021-22                                                                                                                                                                                                                           | B.5                                                                                    |                                                                                                                                                        | 5 Agree                                                                                                                                                                                                                                                                                                                                                                                                         | Good                                                                                                                                        | Satisfactory                                                                                                                                                              | Good                                                                                                                                              | Satisfactory                                                                                                                                                                                                  | Good                                                                                                                           |                                                                                                                                                             | Not Satisfactory                                                                                                                                                                    | Not Satisfactory                                                                                                                                                | Good                                                                                                                                                  |
| 12/14/2021 6:01:25 Inandampatelig/ sognali.com Lohit Shrikrishna Hegde                                                                                                                                                                                                                                                                                                                                                                                                                                                                                                                                                                                                                                                                                                                                                                                                                                                                                                                                                                                                                                                                                                                                                                                                                                                                                                                                                                                                                                                                                                                                                                                                                                                                                                                                                                                                                                                                                                                                                                                                                                                                                                                                                                                                               | 8277292449 2021-22                                                                                                                                                                                                                           | B.A                                                                                    |                                                                                                                                                        | 1 Neutral                                                                                                                                                                                                                                                                                                                                                                                                       | Good                                                                                                                                        | Satisfactory                                                                                                                                                              | Excellent                                                                                                                                         |                                                                                                                                                                                                               | Good                                                                                                                           |                                                                                                                                                             | Good                                                                                                                                                                                | Good                                                                                                                                                            | Good                                                                                                                                                  |
| 12/14/2021 8.08.22 Ionitshegde@gmail.com Conit Smithshina Hegde<br>12/14/2021 9:31:01 pparvatishidrolli@gmail.cc Parvati Hanumantappa S                                                                                                                                                                                                                                                                                                                                                                                                                                                                                                                                                                                                                                                                                                                                                                                                                                                                                                                                                                                                                                                                                                                                                                                                                                                                                                                                                                                                                                                                                                                                                                                                                                                                                                                                                                                                                                                                                                                                                                                                                                                                                                                                              |                                                                                                                                                                                                                                              | 2021 B.A                                                                               |                                                                                                                                                        | 1 Agree                                                                                                                                                                                                                                                                                                                                                                                                         | Good                                                                                                                                        | Good                                                                                                                                                                      | Good                                                                                                                                              |                                                                                                                                                                                                               | Good                                                                                                                           |                                                                                                                                                             | Good                                                                                                                                                                                | Good                                                                                                                                                            | Good                                                                                                                                                  |
| 2/14/2021 9:31:01 pparvatisnioroiliigggmail.ct Parvati Hanumantappa S<br>2/14/2021 10:28:20 praiwalnaik686@gmail.co Praiwal V Naik                                                                                                                                                                                                                                                                                                                                                                                                                                                                                                                                                                                                                                                                                                                                                                                                                                                                                                                                                                                                                                                                                                                                                                                                                                                                                                                                                                                                                                                                                                                                                                                                                                                                                                                                                                                                                                                                                                                                                                                                                                                                                                                                                   | 9481045794 2021-22                                                                                                                                                                                                                           |                                                                                        |                                                                                                                                                        |                                                                                                                                                                                                                                                                                                                                                                                                                 |                                                                                                                                             |                                                                                                                                                                           |                                                                                                                                                   |                                                                                                                                                                                                               | Good                                                                                                                           |                                                                                                                                                             |                                                                                                                                                                                     |                                                                                                                                                                 | Good                                                                                                                                                  |
|                                                                                                                                                                                                                                                                                                                                                                                                                                                                                                                                                                                                                                                                                                                                                                                                                                                                                                                                                                                                                                                                                                                                                                                                                                                                                                                                                                                                                                                                                                                                                                                                                                                                                                                                                                                                                                                                                                                                                                                                                                                                                                                                                                                                                                                                                      |                                                                                                                                                                                                                                              | <u>B.S</u>                                                                             |                                                                                                                                                        | 1 Agree                                                                                                                                                                                                                                                                                                                                                                                                         | Good                                                                                                                                        | Good                                                                                                                                                                      | Good                                                                                                                                              |                                                                                                                                                                                                               |                                                                                                                                |                                                                                                                                                             | Good                                                                                                                                                                                | Good                                                                                                                                                            |                                                                                                                                                       |
| 2/14/2021 10:30:28 tejahegde7@gmail.com Teja Ananta Hegde                                                                                                                                                                                                                                                                                                                                                                                                                                                                                                                                                                                                                                                                                                                                                                                                                                                                                                                                                                                                                                                                                                                                                                                                                                                                                                                                                                                                                                                                                                                                                                                                                                                                                                                                                                                                                                                                                                                                                                                                                                                                                                                                                                                                                            | 8904442457 2021-22                                                                                                                                                                                                                           | <u>B.S</u>                                                                             |                                                                                                                                                        | 1 Agree                                                                                                                                                                                                                                                                                                                                                                                                         | Needs improvement                                                                                                                           | Satisfactory                                                                                                                                                              | Excellent                                                                                                                                         |                                                                                                                                                                                                               | Good                                                                                                                           |                                                                                                                                                             | Good                                                                                                                                                                                | Good                                                                                                                                                            | Excellent                                                                                                                                             |
| 2/14/2021 11:51:23 goutammirashi243@gmai Goutam .S. Mirashi                                                                                                                                                                                                                                                                                                                                                                                                                                                                                                                                                                                                                                                                                                                                                                                                                                                                                                                                                                                                                                                                                                                                                                                                                                                                                                                                                                                                                                                                                                                                                                                                                                                                                                                                                                                                                                                                                                                                                                                                                                                                                                                                                                                                                          | 7204196243 2021-2022                                                                                                                                                                                                                         | <u>B.S</u>                                                                             |                                                                                                                                                        | 1 Agree                                                                                                                                                                                                                                                                                                                                                                                                         | Good                                                                                                                                        | Good                                                                                                                                                                      | Good                                                                                                                                              | Good                                                                                                                                                                                                          | Good                                                                                                                           |                                                                                                                                                             | Excellent                                                                                                                                                                           | Good                                                                                                                                                            | Good                                                                                                                                                  |
| 2/14/2021 18:55:31 ashasiddi37@gmail.com Asha m siddi                                                                                                                                                                                                                                                                                                                                                                                                                                                                                                                                                                                                                                                                                                                                                                                                                                                                                                                                                                                                                                                                                                                                                                                                                                                                                                                                                                                                                                                                                                                                                                                                                                                                                                                                                                                                                                                                                                                                                                                                                                                                                                                                                                                                                                | 9606355207 2020-21                                                                                                                                                                                                                           | <u>B.S</u>                                                                             |                                                                                                                                                        | 3 Neutral                                                                                                                                                                                                                                                                                                                                                                                                       | Good                                                                                                                                        | Excellent                                                                                                                                                                 | Good                                                                                                                                              |                                                                                                                                                                                                               | Satisfactory                                                                                                                   |                                                                                                                                                             | Good                                                                                                                                                                                | Good                                                                                                                                                            | Good                                                                                                                                                  |
|                                                                                                                                                                                                                                                                                                                                                                                                                                                                                                                                                                                                                                                                                                                                                                                                                                                                                                                                                                                                                                                                                                                                                                                                                                                                                                                                                                                                                                                                                                                                                                                                                                                                                                                                                                                                                                                                                                                                                                                                                                                                                                                                                                                                                                                                                      | 09482372356                                                                                                                                                                                                                                  | <u>B.S</u>                                                                             | 20                                                                                                                                                     | 1 Disagree                                                                                                                                                                                                                                                                                                                                                                                                      | Satisfactory                                                                                                                                | Satisfactory                                                                                                                                                              | Good                                                                                                                                              | Good                                                                                                                                                                                                          | Good                                                                                                                           | Not Satisfactory                                                                                                                                            | Satisfactory                                                                                                                                                                        | Satisfactory                                                                                                                                                    | Not Satisfactory                                                                                                                                      |
| 2/14/2021 21:38:54 hegderanjita9@gmail.com Ranjita ramananda hegde                                                                                                                                                                                                                                                                                                                                                                                                                                                                                                                                                                                                                                                                                                                                                                                                                                                                                                                                                                                                                                                                                                                                                                                                                                                                                                                                                                                                                                                                                                                                                                                                                                                                                                                                                                                                                                                                                                                                                                                                                                                                                                                                                                                                                   |                                                                                                                                                                                                                                              |                                                                                        |                                                                                                                                                        | 5 Agree                                                                                                                                                                                                                                                                                                                                                                                                         | Satisfactory                                                                                                                                | Excellent                                                                                                                                                                 | Good                                                                                                                                              | Good                                                                                                                                                                                                          | Excellent                                                                                                                      | Excellent                                                                                                                                                   | Good                                                                                                                                                                                | Satisfactory                                                                                                                                                    | Satisfactory                                                                                                                                          |
| 2/14/2021 21:38:54 hegderanjita9@gmail.corr Ranjita ramananda hegde<br>2/14/2021 22:03:00 sharathnaik252@gmail.cc Sharath                                                                                                                                                                                                                                                                                                                                                                                                                                                                                                                                                                                                                                                                                                                                                                                                                                                                                                                                                                                                                                                                                                                                                                                                                                                                                                                                                                                                                                                                                                                                                                                                                                                                                                                                                                                                                                                                                                                                                                                                                                                                                                                                                            | 9535993469                                                                                                                                                                                                                                   | <u>B.S</u>                                                                             |                                                                                                                                                        |                                                                                                                                                                                                                                                                                                                                                                                                                 | Good                                                                                                                                        | Good                                                                                                                                                                      | Excellent                                                                                                                                         | Good                                                                                                                                                                                                          | Good                                                                                                                           | Excellent                                                                                                                                                   | Satisfactory                                                                                                                                                                        | Good                                                                                                                                                            | Good                                                                                                                                                  |
| 2/14/2021 22:03:00 sharathnaik252@gmail.cc Sharath                                                                                                                                                                                                                                                                                                                                                                                                                                                                                                                                                                                                                                                                                                                                                                                                                                                                                                                                                                                                                                                                                                                                                                                                                                                                                                                                                                                                                                                                                                                                                                                                                                                                                                                                                                                                                                                                                                                                                                                                                                                                                                                                                                                                                                   |                                                                                                                                                                                                                                              |                                                                                        | <b>\</b>                                                                                                                                               | 3 Agree                                                                                                                                                                                                                                                                                                                                                                                                         |                                                                                                                                             |                                                                                                                                                                           |                                                                                                                                                   |                                                                                                                                                                                                               | Good                                                                                                                           |                                                                                                                                                             | Excellent                                                                                                                                                                           | Good                                                                                                                                                            | Excellent                                                                                                                                             |
| 2/14/2021 22:03:00 sharathnaik252@gmail.cc Sharath<br>12/15/2021 8:41:55 marathichandrashekhar4{ Chandrashekhar marathi                                                                                                                                                                                                                                                                                                                                                                                                                                                                                                                                                                                                                                                                                                                                                                                                                                                                                                                                                                                                                                                                                                                                                                                                                                                                                                                                                                                                                                                                                                                                                                                                                                                                                                                                                                                                                                                                                                                                                                                                                                                                                                                                                              | 9535993469<br>6363286381                                                                                                                                                                                                                     | B.A                                                                                    |                                                                                                                                                        | -                                                                                                                                                                                                                                                                                                                                                                                                               | Satisfactory                                                                                                                                | Good                                                                                                                                                                      |                                                                                                                                                   |                                                                                                                                                                                                               |                                                                                                                                |                                                                                                                                                             |                                                                                                                                                                                     |                                                                                                                                                                 |                                                                                                                                                       |
| 2/14/2021 22:03:00 sharathnaik252@gmail.cc Sharath<br>12/15/2021 8:41:55 marathichandrashekhar4{ Chandrashekhar marathi<br>12/15/2021 9:39:44 dukandarmumtaz@gmail. Mumtaz                                                                                                                                                                                                                                                                                                                                                                                                                                                                                                                                                                                                                                                                                                                                                                                                                                                                                                                                                                                                                                                                                                                                                                                                                                                                                                                                                                                                                                                                                                                                                                                                                                                                                                                                                                                                                                                                                                                                                                                                                                                                                                           | 9535993469                                                                                                                                                                                                                                   | B.A<br>B.A                                                                             | A                                                                                                                                                      | 1 Neutral                                                                                                                                                                                                                                                                                                                                                                                                       | Satisfactory                                                                                                                                | Good<br>Satisfactory                                                                                                                                                      | Excellent                                                                                                                                         |                                                                                                                                                                                                               | Good                                                                                                                           | Good                                                                                                                                                        | Good                                                                                                                                                                                | Good                                                                                                                                                            | Good                                                                                                                                                  |
| //14/2021 22:03:00 sharathnaik.252@gmail.cc Sharath<br>2/15/2021 8:41:55 marathichandrashekhar4{Chandrashekhar marathi<br>12/15/2021 9:39:44 dukandarmuntaz@gmail.Mumtaz<br>//15/2021 10:47:15 bhavanasn035@gmail.co Bhavana Nagarkatte                                                                                                                                                                                                                                                                                                                                                                                                                                                                                                                                                                                                                                                                                                                                                                                                                                                                                                                                                                                                                                                                                                                                                                                                                                                                                                                                                                                                                                                                                                                                                                                                                                                                                                                                                                                                                                                                                                                                                                                                                                              | 9535993469<br>6363286381<br>9742499700<br>8762143191                                                                                                                                                                                         | B.A<br>B.A<br>B.S                                                                      | A Sc St                                                                                                                                                | 1 Neutral<br>5 Neutral                                                                                                                                                                                                                                                                                                                                                                                          | Good                                                                                                                                        | Satisfactory                                                                                                                                                              | Good                                                                                                                                              | Satisfactory                                                                                                                                                                                                  | Good                                                                                                                           |                                                                                                                                                             | Good                                                                                                                                                                                | Good                                                                                                                                                            |                                                                                                                                                       |
| 2/14/2021 22:03:00 sharathnaik:252@gmail.cc Sharath<br>2/15/2021 8:41:55 marathichandrashekhar4 (Chandrashekhar marathi<br>2/15/2021 9:39:44 dukandarmumtaz@gmail.c Mumtaz<br>19/5/2021 10:47:55 baharaasn03:56gmail.cc Bhavana Nagarkatte<br>2/15/2021 15:52:55 smbhal1502@gmail.ccom Sumukha. Madhukar. Bha                                                                                                                                                                                                                                                                                                                                                                                                                                                                                                                                                                                                                                                                                                                                                                                                                                                                                                                                                                                                                                                                                                                                                                                                                                                                                                                                                                                                                                                                                                                                                                                                                                                                                                                                                                                                                                                                                                                                                                        | 9535993469<br>6363286381<br>9742499700<br>8762143191<br>+919448821568                                                                                                                                                                        | B.A<br>B.A<br>B.S<br>B.S                                                               | A                                                                                                                                                      | 1 Neutral<br>5 Neutral<br>1 Neutral                                                                                                                                                                                                                                                                                                                                                                             | Good<br>Satisfactory                                                                                                                        | Satisfactory<br>Excellent                                                                                                                                                 | Good<br>Excellent                                                                                                                                 | Satisfactory<br>Good                                                                                                                                                                                          | Good                                                                                                                           | Excellent                                                                                                                                                   | Good                                                                                                                                                                                | Satisfactory                                                                                                                                                    | Satisfactory                                                                                                                                          |
| 1/42021 22:03:00 əharathnaki52@gmail.cs/Bmarkh<br>2/15/2021 8:41:55 marathichandrashekhar4(Chandrashekhar marathi<br>2/15/2021 9:34:44 dukandamruntara2gmail.Muntaz<br>1/15/2021 10:47:15 bhavanash035@gmail.co Bhavana Nagarkate<br>1/15/2021 10:47:15 bhavanash032@gmail.com Sumukha. Madhukar. Bha<br>1/15/2021 19:47:16 uwu:naikprajna8@gmail.Prajna Malak                                                                                                                                                                                                                                                                                                                                                                                                                                                                                                                                                                                                                                                                                                                                                                                                                                                                                                                                                                                                                                                                                                                                                                                                                                                                                                                                                                                                                                                                                                                                                                                                                                                                                                                                                                                                                                                                                                                       | 9535993469<br>6363286381<br>9742499700<br>8762143191<br>+9194488215688<br>7483594403                                                                                                                                                         | B.A<br>B.A<br>B.S<br>B.S<br>B.S                                                        | <b>x</b><br>3c ::<br>3c ::<br>5c ::                                                                                                                    | 1 Neutral<br>5 Neutral<br>1 Neutral<br>3 Agree                                                                                                                                                                                                                                                                                                                                                                  | Good<br>Satisfactory<br>Good                                                                                                                | Satisfactory<br>Excellent<br>Good                                                                                                                                         | Good<br>Excellent<br>Excellent                                                                                                                    | Satisfactory<br>Good<br>Excellent                                                                                                                                                                             | Good<br>Good                                                                                                                   | Excellent<br>Excellent                                                                                                                                      | Good<br>Good                                                                                                                                                                        | Satisfactory<br>Good                                                                                                                                            | Satisfactory<br>Good                                                                                                                                  |
| 1/42021 22:03:00 eharathnak2:28@gmal c Sharath<br>21/52021 8:15:29<br>21/52021 8:15:29<br>1/52021 0:39:44 duaardsmuntar2@gmail.Muntar2<br>1/52021 10:37:15 biownaan035@gmail.com Biowana Nagarkatte<br>1/52021 10:52:55 sinbha1502@gmail.com Surnuha.Madhukar.Bha<br>1/52021 10:62:15 uww.nakarqnak@gmail.com Surnuha.Madhukar.Bha<br>1/52021 10:62:41 umya.K070422@gmail.cRamya.K                                                                                                                                                                                                                                                                                                                                                                                                                                                                                                                                                                                                                                                                                                                                                                                                                                                                                                                                                                                                                                                                                                                                                                                                                                                                                                                                                                                                                                                                                                                                                                                                                                                                                                                                                                                                                                                                                                   | 9535993469<br>6363286381<br>9742499700<br>8762143191<br>+919448821568<br>7483594403<br>6360172629                                                                                                                                            | B.A<br>B.A<br>B.S<br>B.S<br>B.S<br>B.S                                                 | ۲ د د د د د د د د د د د د د د د د د د د                                                                                                                | 1 Neutral<br>5 Neutral<br>1 Neutral<br>3 Agree<br>3 Neutral                                                                                                                                                                                                                                                                                                                                                     | Good<br>Satisfactory<br>Good<br>Good                                                                                                        | Satisfactory<br>Excellent<br>Good<br>Good                                                                                                                                 | Good<br>Excellent<br>Excellent<br>Good                                                                                                            | Satisfactory<br>Good<br>Excellent<br>Excellent                                                                                                                                                                | Good<br>Good<br>Satisfactory                                                                                                   | Excellent<br>Excellent<br>Good                                                                                                                              | Good<br>Good<br>Satisfactory                                                                                                                                                        | Satisfactory<br>Good<br>Satisfactory                                                                                                                            | Satisfactory<br>Good<br>Satisfactory                                                                                                                  |
| 142021 22:03:00 eherarthmak282@gmail.c Shrarth<br>2/152021 8:41:55 marathichandrashekhar4{Chandrashekhar marathi<br>152021 152021 9:39:44 dukandamuntra@gmail.Mumtaz<br>152021 15:02:15 bhavanash035@gmail.co Bhavana Nagarkate<br>152021 15:02:56 binhah1502@gmail.com Sumukha Machukar.Bha<br>152021 19:04:16 www.nakprajna8@gmail.Prajna M Naik<br>152021 19:05:24 ramya.K/D70422@gmail.Ammya K<br>152021 19:05:24 ramya.K/D70422@gmail.Ammya Lodmane                                                                                                                                                                                                                                                                                                                                                                                                                                                                                                                                                                                                                                                                                                                                                                                                                                                                                                                                                                                                                                                                                                                                                                                                                                                                                                                                                                                                                                                                                                                                                                                                                                                                                                                                                                                                                             | 953595469<br>636326381<br>974249700<br>8762143191<br>+919448821688<br>7483564403<br>6360172629<br>6360672499                                                                                                                                 | B.A<br>B.A<br>B.S<br>B.S<br>B.S<br>B.S<br>B.S<br>B.S                                   | 3c         3c           3c         3c           3c         3c           3c         3c           3c         3c                                          | 1 Neutral<br>5 Neutral<br>1 Neutral<br>3 Agree<br>3 Neutral<br>3 Agree                                                                                                                                                                                                                                                                                                                                          | Good<br>Satisfactory<br>Good<br>Good<br>Good                                                                                                | Satisfactory<br>Excellent<br>Good<br>Good<br>Good                                                                                                                         | Good<br>Excellent<br>Excellent<br>Good<br>Good                                                                                                    | Satisfactory<br>Good<br>Excellent<br>Excellent<br>Excellent                                                                                                                                                   | Good<br>Good<br>Satisfactory<br>Good                                                                                           | Excellent<br>Excellent<br>Good<br>Not Satisfactory                                                                                                          | Good<br>Good<br>Satisfactory<br>Good                                                                                                                                                | Satisfactory<br>Good<br>Satisfactory<br>Good                                                                                                                    | Satisfactory<br>Good<br>Satisfactory<br>Excellent                                                                                                     |
| 142021 22:03:00 sharathnak252@gmail.c Shrarah<br>21/52021 841:55 marathichandrashekhar4{Chandrashekhar marathi<br>21/52021 19:244 dukandamuntra@gmail.Muntaz<br>15/2021 19:244 dukandamuntra@gmail.co Bhuwana Nagarkate<br>15/2021 19:245 shnaht152@gmail.co Bhuwana Nagarkate<br>15/2021 19:04:16 uww.nakprajna8@gmail.Prajna M Naik<br>15/2021 19:05:24 ramya.K/D70422@gmail.Amnta Dofmane                                                                                                                                                                                                                                                                                                                                                                                                                                                                                                                                                                                                                                                                                                                                                                                                                                                                                                                                                                                                                                                                                                                                                                                                                                                                                                                                                                                                                                                                                                                                                                                                                                                                                                                                                                                                                                                                                         | 9535993469<br>6363286381<br>9742499700<br>8762143191<br>+919448821568<br>7483594403<br>6360172629                                                                                                                                            | B.A<br>B.A<br>B.S<br>B.S<br>B.S<br>B.S                                                 | 3c         3c           3c         3c           3c         3c           3c         3c           3c         3c                                          | 1 Neutral<br>5 Neutral<br>1 Neutral<br>3 Agree<br>3 Neutral                                                                                                                                                                                                                                                                                                                                                     | Good<br>Satisfactory<br>Good<br>Good                                                                                                        | Satisfactory<br>Excellent<br>Good<br>Good                                                                                                                                 | Good<br>Excellent<br>Excellent<br>Good                                                                                                            | Satisfactory<br>Good<br>Excellent<br>Excellent                                                                                                                                                                | Good<br>Good<br>Satisfactory                                                                                                   | Excellent<br>Excellent<br>Good<br>Not Satisfactory                                                                                                          | Good<br>Good<br>Satisfactory                                                                                                                                                        | Satisfactory<br>Good<br>Satisfactory                                                                                                                            | Satisfactory<br>Good<br>Satisfactory                                                                                                                  |
| 1/42021 22:03:00 əharathnak328@gmail.c Shrarah<br>2/15/2021 8:41:55 marathichandrashekhar4( Chandrashekhar marathi<br>2/15/2021 9:344 dukandamuntar&gmail. Muntas<br>1/15/2021 10:47:15 bhavanash035@gmail.com Sumukha. Mahukar. Bha<br>1/15/2021 10:47:16 uwur.naikprajna8@gmail.Prajna Mahk<br>1/15/2021 10:46 uwur.naikprajna8@gmail.Prajna Mahk<br>1/15/2021 10:52:4 amya.K X07422@gmail.com Nava.<br>1/15/2021 10:52:3 amutadodmane@gmail.c Amuta Dodmane<br>1/15/2021 10:63:5 sahityanak01@gmail.c Amuta Dodmane                                                                                                                                                                                                                                                                                                                                                                                                                                                                                                                                                                                                                                                                                                                                                                                                                                                                                                                                                                                                                                                                                                                                                                                                                                                                                                                                                                                                                                                                                                                                                                                                                                                                                                                                                               | 953595469<br>636326381<br>974249700<br>8762143191<br>+919448821688<br>7483564403<br>6360172629<br>6360672499                                                                                                                                 | B.A<br>B.A<br>B.S<br>B.S<br>B.S<br>B.S<br>B.S<br>B.S                                   | Sc         1           Sc         1           Sc         1           Sc         1           Sc         1           Sc         1           Sc         1 | 1 Neutral<br>5 Neutral<br>1 Neutral<br>3 Agree<br>3 Neutral<br>3 Agree                                                                                                                                                                                                                                                                                                                                          | Good<br>Satisfactory<br>Good<br>Good<br>Good                                                                                                | Satisfactory<br>Excellent<br>Good<br>Good<br>Good                                                                                                                         | Good<br>Excellent<br>Excellent<br>Good<br>Good                                                                                                    | Satisfactory<br>Good<br>Excellent<br>Excellent<br>Excellent<br>Excellent                                                                                                                                      | Good<br>Good<br>Satisfactory<br>Good                                                                                           | Excellent<br>Excellent<br>Good<br>Not Satisfactory<br>Good                                                                                                  | Good<br>Good<br>Satisfactory<br>Good                                                                                                                                                | Satisfactory<br>Good<br>Satisfactory<br>Good                                                                                                                    | Satisfactory<br>Good<br>Satisfactory<br>Excellent                                                                                                     |
| 142021 22 03:00 ehranthnak252@gmail.c Sharath<br>2142021 22 03:00 ehranthnak252@gmail.c Sharath<br>2152021 9:39:44 dukandamumtaz@gmail.Mumtaz<br>2152021 9:04:15 bhavanash05@gmail.co Bhavwana Nagarkath<br>152021 9:04:16 www.nakirganja&@gmail.Parjan M Naik<br>152021 9:04:16 www.nakirganja&@gmail.Parjan M Naik<br>152021 9:05:04:17 www.nakirganja@gmail.Carjan M Naik<br>152021 9:05:04:17 www.nakirganja@gmail.Carjan M Naik<br>152021 9:05:05:28 amtudadoman@gmail.Carjan K<br>152021 9:06:35 antiyamah01@gmail.con Sahitya Naik                                                                                                                                                                                                                                                                                                                                                                                                                                                                                                                                                                                                                                                                                                                                                                                                                                                                                                                                                                                                                                                                                                                                                                                                                                                                                                                                                                                                                                                                                                                                                                                                                                                                                                                                            | 9535952469<br>635226531<br>974249970<br>8752143191<br>+91944821568<br>6350472429<br>6360672490<br>Sahitya Naik<br>8310857547                                                                                                                 | B.A<br>B.A<br>B.S<br>B.S<br>B.S<br>B.S<br>B.S<br>B.S<br>B.S<br>B.S                     | A                                                                                                                                                      | 1 Neutral<br>5 Neutral<br>1 Neutral<br>3 Agree<br>3 Neutral<br>3 Agree<br>5 Agree<br>5 Agree                                                                                                                                                                                                                                                                                                                    | Good<br>Satisfactory<br>Good<br>Good<br>Good<br>Satisfactory<br>Excellent                                                                   | Satisfactory<br>Excellent<br>Good<br>Good<br>Good<br>Excellent                                                                                                            | Good<br>Excellent<br>Excellent<br>Good<br>Good<br>Excellent                                                                                       | Satisfactory<br>Good<br>Excellent<br>Excellent<br>Excellent<br>Excellent<br>Excellent                                                                                                                         | Good<br>Good<br>Satisfactory<br>Good<br>Satisfactory<br>Good                                                                   | Excellent<br>Excellent<br>Good<br>Not Satisfactory<br>Good<br>Excellent                                                                                     | Good<br>Good<br>Satisfactory<br>Good<br>Satisfactory<br>Satisfactory                                                                                                                | Satisfactory<br>Good<br>Satisfactory<br>Good<br>Satisfactory<br>Excellent                                                                                       | Satisfactory<br>Good<br>Satisfactory<br>Excellent<br>Satisfactory<br>Excellent                                                                        |
| 1/42021 22:03:00 sharathnaik328@jomai.c Sharath<br>2/15/2021 8:41:55 marathichandrashekhar4{ Chandrashekhar marathi<br>2/15/2021 9:30:44 dukandamuruta/2gmail. Muntaz<br>1/15/2021 11:30:25 shaht1152@jomail.co Bhavana Nagarkath<br>1/15/2021 11:30:25 shaht1152@jomail.co Musuhkar. Bha<br>1/15/2021 19:05:35 shaht1152@jomail.co Musuhkar. Bha<br>1/15/2021 19:05:32 amutadodmane@jomail.co Musuhkar. Bha<br>1/15/2021 19:05:32 amutadodmane@jomail.co Musuhkar. Bha<br>1/15/2021 19:05:33 samutadodmane@jomail.co Amuta Dodmane<br>1/15/2021 19:07:38 palavipawar031 @jomail.co Musuhar Dodmane<br>1/15/2021 19:07:08 palavipawar031 @jomail.co Musuhar Dodmane                                                                                                                                                                                                                                                                                                                                                                                                                                                                                                                                                                                                                                                                                                                                                                                                                                                                                                                                                                                                                                                                                                                                                                                                                                                                                                                                                                                                                                                                                                                                                                                                                  | 9535952469<br>6363286381<br>9742489700<br>8762143191<br>+ 919448821688<br>7483594403<br>6360172629<br>6380672490<br>Sahitya Naik<br>8310857547<br>7795454088                                                                                 | B.A<br>B.A<br>B.S<br>B.S<br>B.S<br>B.S<br>B.S<br>B.S<br>B.S<br>B.S<br>B.S<br>B.S       | A                                                                                                                                                      | 1 Neutral<br>5 Neutral<br>3 Agree<br>3 Agree<br>5 Agree<br>5 Agree<br>5 Neutral<br>3 Needs improvement                                                                                                                                                                                                                                                                                                          | Good<br>Satisfactory<br>Good<br>Good<br>Satisfactory<br>Excellent<br>Needs improvement                                                      | Satisfactory<br>Excellent<br>Good<br>Good<br>Good<br>Excellent<br>Not Satisfactory                                                                                        | Good<br>Excellent<br>Excellent<br>Good<br>Good<br>Excellent<br>Not Satisfactory                                                                   | Satisfactory<br>Good<br>Excellent<br>Excellent<br>Excellent<br>Excellent<br>Excellent<br>Satisfactory                                                                                                         | Good<br>Good<br>Satisfactory<br>Good<br>Satisfactory<br>Good<br>Satisfactory                                                   | Excellent<br>Excellent<br>Good<br>Not Satisfactory<br>Good<br>Excellent<br>Satisfactory                                                                     | Good<br>Good<br>Satisfactory<br>Good<br>Satisfactory<br>Satisfactory<br>Not Satisfactory                                                                                            | Satisfactory<br>Good<br>Satisfactory<br>Good<br>Satisfactory<br>Excellent<br>Not Satisfactory                                                                   | Satisfactory<br>Good<br>Satisfactory<br>Excellent<br>Satisfactory<br>Excellent<br>Not Satisfactory                                                    |
| 1/4/02012.22.03.00 sharathnalk.528@gmail.c Sharath<br>2/15/2021.81.05.2<br>2/15/2021.81.05.2<br>2/15/2021.91.05.2<br>1/5/2021.15.225.25.25.25.25.25.25.25.25.25.25.25.2                                                                                                                                                                                                                                                                                                                                                                                                                                                                                                                                                                                                                                                                                                                                                                                                                                                                                                                                                                                                                                                                                                                                                                                                                                                                                                                                                                                                                                                                                                                                                                                                                                                                                                                                                                                                                                                                                                                                                                                                                                                                                                              | 953595469<br>63529531<br>9742499700<br>8752143191<br>+91944821563<br>636072499<br>636072499<br>Sahihya Naik<br>8310857547<br>7779454088<br>702098718                                                                                         | A.8<br>8.8<br>8.8<br>8.8<br>8.8<br>8.8<br>8.8<br>8.8<br>8.8<br>8.8                     | A                                                                                                                                                      | 1 Neutral<br>5 Neutral<br>1 Neutral<br>3 Agree<br>3 Agree<br>5 Agree<br>5 Agree<br>5 Neutral<br>3 Needs improvement<br>6 Agree                                                                                                                                                                                                                                                                                  | Good<br>Satisfactory<br>Good<br>Good<br>Satisfactory<br>Excellent<br>Needs improvement<br>Good                                              | Satisfactory<br>Excellent<br>Good<br>Good<br>Good<br>Excellent<br>Not Satisfactory<br>Satisfactory                                                                        | Good<br>Excellent<br>Excellent<br>Good<br>Good<br>Excellent<br>Not Satisfactory<br>Excellent                                                      | Satisfactory<br>Good<br>Excellent<br>Excellent<br>Excellent<br>Excellent<br>Satisfactory<br>Excellent                                                                                                         | Good<br>Good<br>Satisfactory<br>Good<br>Good<br>Satisfactory<br>Good                                                           | Excellent<br>Excellent<br>Good<br>Not Satisfactory<br>Good<br>Excellent<br>Satisfactory<br>Satisfactory                                                     | Good<br>Good<br>Satisfactory<br>Good<br>Satisfactory<br>Not Satisfactory<br>Not Satisfactory<br>Not Satisfactory                                                                    | Satisfactory<br>Good<br>Satisfactory<br>Good<br>Satisfactory<br>Excellent<br>Not Satisfactory<br>Satisfactory                                                   | Satisfactory<br>Good<br>Satisfactory<br>Excellent<br>Excellent<br>Not Satisfactory<br>Good                                                            |
| 1/402012.20.03.00 sharathmatk.252@gmail.c Sharath<br>2/15/2021 83.41.55 marathichandrashekharat (Chandrashekhar marathi<br>2/15/2021 93.29.44 dukandamuntat@gmail. Muntaz<br>1/15/2021 10.47.15 bhavanash035@gmail.c Bhavana Nagarkath<br>1/15/2021 19.02.45 shahlst.102@gmail.com Sumukha. Machukar. Bha<br>1/15/2021 19.05.26 shahlst.102@gmail.c Panya M Naik<br>1/15/2021 19.05.23 smituhdom@gmail.c Ramya K<br>1/15/2021 19.05.23 smituhdom@gmail.c Amruta Dodmane<br>1/15/2021 19.05.23 smituhdom@gmail.com Shahlya Naik<br>1/15/2021 19.07.35 sahilyanaklo @gmail.com S P Hanshita<br>1/15/2021 19.07.31 pathayanax01 @gmail.com S P Hanshita<br>1/15/2021 19.07.13 janharanaeens613@gmail.soman Pawar<br>1/15/2021 19.10.13 janharanaeens613@gmail.soman Bhat                                                                                                                                                                                                                                                                                                                                                                                                                                                                                                                                                                                                                                                                                                                                                                                                                                                                                                                                                                                                                                                                                                                                                                                                                                                                                                                                                                                                                                                                                                                | 9535952469<br>6363266381<br>9742499700<br>8752143191<br>+ 919448821568<br>7483554403<br>6360172629<br>9360672499<br>Sahitya Naik<br>8310857547<br>7795454088<br>7026969718<br>6353546004                                                     | A.8<br>8.8<br>8.8<br>8.8<br>8.8<br>8.8<br>8.8<br>8.8<br>8.8<br>8.8                     | A                                                                                                                                                      | 1 Neutral           5 Neutral           1 Neutral           3 Agree           3 Neutral           3 Agree           5 Agree           5 Neutral           8 Neutral           6 Agree           5 Agree           6 Agree           6 Agree           5 Agree                                                                                                                                                   | Good<br>Satisfactory<br>Good<br>Good<br>Satisfactory<br>Excellent<br>Needs improvement<br>Good<br>Good                                      | Satisfactory<br>Excellent<br>Good<br>Good<br>Good<br>Excellent<br>Not Satisfactory<br>Satisfactory<br>Good                                                                | Good<br>Excellent<br>Excellent<br>Good<br>Good<br>Excellent<br>Not Satisfactory<br>Excellent<br>Good                                              | Satisfactory<br>Good<br>Excellent<br>Excellent<br>Excellent<br>Excellent<br>Satisfactory<br>Excellent<br>Good                                                                                                 | Good<br>Good<br>Satisfactory<br>Good<br>Satisfactory<br>Satisfactory<br>Good<br>Good                                           | Excellent<br>Excellent<br>Good<br>Not Satisfactory<br>Good<br>Excellent<br>Satisfactory<br>Satisfactory<br>Excellent                                        | Good<br>Satisfactory<br>Good<br>Satisfactory<br>Satisfactory<br>Not Satisfactory<br>Not Satisfactory<br>Satisfactory                                                                | Satisfactory<br>Good<br>Satisfactory<br>Good<br>Satisfactory<br>Excellent<br>Not Satisfactory<br>Satisfactory<br>Good                                           | Satisfactory<br>Good<br>Satisfactory<br>Excellent<br>Satisfactory<br>Excellent<br>Not Satisfactory<br>Good<br>Good                                    |
| 1/4/02012.22:03:00 sharathnalk.22@gmail.c Sharath<br>2/15/2021.81:05:21 marathichardsharbathard Chandrashehar marathi<br>2/15/2021.93:04.4 dukandarmuntar.2@gmail. Amwana Nagarhatte<br>1/15/2021.93:04.4 dukandarmuntar.2@gmail. Amwana Nagarhatte<br>1/15/2021.91:04:16 uww.nakingnja@@gmail.c Tanya, K<br>1/15/2021.91:04:16 uww.nakingnja@@gmail.c Tanya, K<br>1/15/2021.91:05:32 amvladodmane@gmail.c Amwan, K<br>1/15/2021.91:05:32 amvladodmane@gmail.c Amwan, K<br>1/15/2021.91:05:32 amvladodmane@gmail.c Amwan, K<br>1/15/2021.91:07:35 ashinyanah0 (@gmail.cos Shintya hak<br>1/15/2021.91:07:18 palakyaawat31 (@gmail.cos Shintya hak<br>1/15/2021.91:07:13 judharnaveen551.33@jmail Awaren D Judhav<br>1/15/2021.91:07:13 judharnaveen551.33@jmail Awaren D Judhav<br>1/15/2021.91:07:13 judharnaveen551.33@jmail Awaren D Judhav<br>1/15/2021.91:07:13 judharnaveen551.33@jmail Awaren D Judhav<br>1/15/2021.91:07:13 judharnaveen551.33@jmail Awaren D Judhav                                                                                                                                                                                                                                                                                                                                                                                                                                                                                                                                                                                                                                                                                                                                                                                                                                                                                                                                                                                                                                                                                                                                                                                                                                                                                                         | 953595469<br>63525931<br>9742469700<br>8762143191<br>74835504403<br>638072490<br>6380672490<br>8310857547<br>7795454088<br>7725969718<br>6353649004<br>9665191791                                                                            | AB<br>BA<br>BS<br>BS<br>BS<br>BS<br>BS<br>BS<br>BS<br>BS<br>BS<br>BS<br>BS<br>BS<br>BS | A                                                                                                                                                      | 1 Neutral           5 Neutral           1 Neutral           3 Agree           3 Agree           5 Agree           5 Agree           5 Neutral           8 Neutral           8 Agree           5 Agree           6 Agree           5 Agree           5 Agree           6 Agree           5 Agree                                                                                                                 | Good<br>Satisfactory<br>Good<br>Good<br>Satisfactory<br>Excellent<br>Needs improvement<br>Good<br>Good<br>Good                              | Satisfactory<br>Excellent<br>Good<br>Good<br>Good<br>Excellent<br>Not Satisfactory<br>Satisfactory<br>Good<br>Good                                                        | Good<br>Excellent<br>Excellent<br>Good<br>Good<br>Excellent<br>Not Satisfactory<br>Excellent<br>Good<br>Excellent                                 | Satisfactory<br>Good<br>Excellent<br>Excellent<br>Excellent<br>Excellent<br>Satisfactory<br>Excellent<br>Good<br>Excellent                                                                                    | Good<br>Good<br>Satisfactory<br>Good<br>Satisfactory<br>Good<br>Good<br>Excellent                                              | Excellent<br>Excellent<br>Good<br>Not Satisfactory<br>Good<br>Excellent<br>Satisfactory<br>Satisfactory<br>Excellent<br>Excellent<br>Excellent              | Good<br>Good<br>Satisfactory<br>Good<br>Satisfactory<br>Satisfactory<br>Not Satisfactory<br>Not Satisfactory<br>Satisfactory<br>Satisfactory<br>Excellent                           | Satisfactory<br>Good<br>Satisfactory<br>Good<br>Excellent<br>Not Satisfactory<br>Satisfactory<br>Good<br>Excellent                                              | Satisfactory<br>Good<br>Excellent<br>Satisfactory<br>Excellent<br>Not Satisfactory<br>Good<br>Good<br>Excellent                                       |
| 1/4/02012.22:03:00 sharathnalk.22@gmail.c Sharath<br>2/15/2021.81:05:21 marathichardsharbathard Chandrashehar marathi<br>2/15/2021.93:04.4 dukandarmuntar.2@gmail. Amwana Nagarhatte<br>1/15/2021.93:04.4 dukandarmuntar.2@gmail. Amwana Nagarhatte<br>1/15/2021.91:04:16 uww.nakingnja@@gmail.c Tanya, K<br>1/15/2021.91:04:16 uww.nakingnja@@gmail.c Tanya, K<br>1/15/2021.91:05:32 amvladodmane@gmail.c Amwan, K<br>1/15/2021.91:05:32 amvladodmane@gmail.c Amwan, K<br>1/15/2021.91:05:32 amvladodmane@gmail.c Amwan, K<br>1/15/2021.91:07:35 ashinyanah0 (@gmail.cos Shintya hak<br>1/15/2021.91:07:18 palakyaawat31 (@gmail.cos Shintya hak<br>1/15/2021.91:07:13 judharnaveen551.33@jmail Awaren D Judhav<br>1/15/2021.91:07:13 judharnaveen551.33@jmail Awaren D Judhav<br>1/15/2021.91:07:13 judharnaveen551.33@jmail Awaren D Judhav<br>1/15/2021.91:07:13 judharnaveen551.33@jmail Awaren D Judhav<br>1/15/2021.91:07:13 judharnaveen551.33@jmail Awaren D Judhav                                                                                                                                                                                                                                                                                                                                                                                                                                                                                                                                                                                                                                                                                                                                                                                                                                                                                                                                                                                                                                                                                                                                                                                                                                                                                                         | 9535952469<br>6363266381<br>9742499700<br>8752143191<br>+ 919448821568<br>7483554403<br>6360172629<br>9360672499<br>Sahitya Naik<br>8310857547<br>7795454088<br>7026969718<br>6353546004                                                     | A.8<br>8.8<br>8.8<br>8.8<br>8.8<br>8.8<br>8.8<br>8.8<br>8.8<br>8.8                     | A                                                                                                                                                      | 1 Neutral           5 Neutral           1 Neutral           3 Agree           3 Neutral           3 Agree           5 Agree           5 Neutral           8 Neutral           6 Agree           5 Agree           6 Agree           6 Agree           5 Agree                                                                                                                                                   | Good<br>Satisfactory<br>Good<br>Good<br>Satisfactory<br>Excellent<br>Needs improvement<br>Good<br>Good                                      | Satisfactory<br>Excellent<br>Good<br>Good<br>Good<br>Excellent<br>Not Satisfactory<br>Satisfactory<br>Good                                                                | Good<br>Excellent<br>Excellent<br>Good<br>Good<br>Excellent<br>Not Satisfactory<br>Excellent<br>Good                                              | Satisfactory<br>Good<br>Excellent<br>Excellent<br>Excellent<br>Excellent<br>Satisfactory<br>Excellent<br>Good<br>Excellent                                                                                    | Good<br>Good<br>Satisfactory<br>Good<br>Satisfactory<br>Satisfactory<br>Good<br>Good                                           | Excellent<br>Excellent<br>Good<br>Not Satisfactory<br>Good<br>Excellent<br>Satisfactory<br>Satisfactory<br>Excellent<br>Excellent                           | Good<br>Satisfactory<br>Good<br>Satisfactory<br>Satisfactory<br>Not Satisfactory<br>Not Satisfactory<br>Satisfactory                                                                | Satisfactory<br>Good<br>Satisfactory<br>Good<br>Satisfactory<br>Excellent<br>Not Satisfactory<br>Satisfactory<br>Good                                           | Satisfactory<br>Good<br>Satisfactory<br>Excellent<br>Satisfactory<br>Excellent<br>Not Satisfactory<br>Good<br>Good                                    |
| 1/4/02/12/22/03:00 sharathnak528@gmala c5 Sharath<br>2/15/2021 81:55 marathickandrashekhar4 Chandrashekhar marathi<br>2/15/2021 93:64 dukandamunta@gmail. Muntaz<br>1/15/2021 10:47:15 binkavanash05@gmail.or Bhavwana Nagarkate<br>1/15/2021 19:04:16 www.nakiprapa@gmail.c Pamja M Naik<br>1/15/2021 19:04:16 www.nakiprapa@gmail.c Pamja M Naik<br>1/15/2021 19:05:32 amutadodmane@gmail.c Amuta Dodmane<br>1/15/2021 19:05:32 amutadodmane@gmail.c Amuta Dodmane<br>1/15/2021 19:05:33 antikyanak1@gmail.com Sahthya Naik<br>1/15/2021 19:07:33 bahtkyanak1@gmail.com Sahthya Naik<br>1/15/2021 19:07:31 bahtyawan31@gmail.com Sahthya Naik<br>1/15/2021 19:07:31 bahtyawan31@gmail.com Sahthya Naik<br>1/15/2021 19:07:31 bahtyawan31@gmail.com Sahthya Naik<br>1/15/2021 19:07:31 bahtyawan431@gmail.com Sahthya Naik<br>1/15/2021 19:07:35 bahtyamadhaf7@gmail.com Sahthya Naik                                                                                                                                                                                                                                                                                                                                                                                                                                                                                                                                                                                                                                                                                                                                                                                                                                                                                                                                                                                                                                                                                                                                                                                                                                                                                                                                                                                               | 953595469<br>63525931<br>9742469700<br>8762143191<br>74835504403<br>638072490<br>6380672490<br>8310857547<br>7795454088<br>7725969718<br>6353649004<br>9665191791                                                                            | AB<br>BA<br>BS<br>BS<br>BS<br>BS<br>BS<br>BS<br>BS<br>BS<br>BS<br>BS<br>BS<br>BS<br>BS | A                                                                                                                                                      | 1 Neutral           5 Neutral           1 Neutral           3 Agree           3 Agree           5 Agree           5 Agree           5 Neutral           8 Neutral           8 Agree           5 Agree           6 Agree           5 Agree           5 Agree           6 Agree           5 Agree                                                                                                                 | Good<br>Satisfactory<br>Good<br>Good<br>Satisfactory<br>Excellent<br>Needs improvement<br>Good<br>Good<br>Good                              | Satisfactory<br>Excellent<br>Good<br>Good<br>Good<br>Excellent<br>Not Satisfactory<br>Satisfactory<br>Good<br>Good                                                        | Good<br>Excellent<br>Excellent<br>Good<br>Good<br>Excellent<br>Not Satisfactory<br>Excellent<br>Good<br>Excellent                                 | Satisfactory<br>Good<br>Excellent<br>Excellent<br>Excellent<br>Excellent<br>Satisfactory<br>Excellent<br>Good<br>Excellent                                                                                    | Good<br>Good<br>Satisfactory<br>Good<br>Satisfactory<br>Good<br>Good<br>Excellent                                              | Excellent<br>Excellent<br>Good<br>Not Satisfactory<br>Good<br>Excellent<br>Satisfactory<br>Satisfactory<br>Excellent<br>Excellent                           | Good<br>Good<br>Satisfactory<br>Good<br>Satisfactory<br>Satisfactory<br>Not Satisfactory<br>Not Satisfactory<br>Satisfactory<br>Satisfactory<br>Excellent                           | Satisfactory<br>Good<br>Satisfactory<br>Good<br>Excellent<br>Not Satisfactory<br>Satisfactory<br>Good<br>Excellent                                              | Satisfactory<br>Good<br>Excellent<br>Satisfactory<br>Excellent<br>Not Satisfactory<br>Good<br>Good<br>Excellent                                       |
| 1/4/4021 22:03:00 sharathnak232@gmail.cc Sharath<br>2/15/021 8:13:24<br>2/15/021 8:13:24<br>1/15/021 15:25 simarhik3ratharatharatharatharatharatharathar<br>1/15/021 15:25 simarhia15/2@gmail.com Sumuha. Machukar. Bha<br>1/15/021 19:03:25 simarhia15/2@gmail.com Sumuha. Machukar. Bha<br>1/15/021 19:03:23 amutatodianan@gmail.campa Mak<br>1/15/021 19:05:32 amutatodianan@gmail.campa Mak<br>1/15/021 19:05:32 amutatodianan@gmail.campa Mak<br>1/15/021 19:07:38 abityanäki @gmail.com Shitya hak<br>1/15/021 19:07:39 abityanäki @gmail.com Shitya<br>1/15/021 19:07:39 abityanäki @gmail.com Shitya<br>1/15/021 19:07:39 abityanäki @gmail.com Shitya<br>1/15/021 19:07:39 apityanäki @gmail.com Shityani<br>1/15/021 19:07:39 apityani<br>1/15/021 19:07:39 apityanäki @gmail.com Shityani<br>1/15/021 19:07:39 apityani<br>1/15/021 19:07 apityani<br>1/15/021 19:07 apityani<br>1/15 | 9535952469<br>653529531<br>974249970<br>8752143191<br>+ 91944821568<br>6360772429<br>5360877490<br>Sahiby Naik<br>8310857547<br>7725454088<br>7702698718<br>6363649004<br>9653191791<br>8123306429                                           | A 8<br>28<br>28<br>28<br>28<br>28<br>28<br>28<br>28<br>28<br>28<br>28<br>28<br>28      | A                                                                                                                                                      | 1 Neutral           5 Neutral           1 Neutral           3 Agree           5 Agree           5 Agree           5 Neutral           3 Needs improvement           6 Agree           5 Agree           5 Agree           6 Agree           5 Agree           6 Agree           5 Agree           5 Agree           5 Agree           6 Agree           5 Agree           8 Agree           9 Neutral           | Good<br>Satisfactory<br>Good<br>Good<br>Good<br>Excellent<br>Needs improvement<br>Good<br>Good<br>Excellent                                 | Satisfactory<br>Excellent<br>Good<br>Good<br>Good<br>Excellent<br>Not Satisfactory<br>Satisfactory<br>Good<br>Excellent                                                   | Good<br>Excellent<br>Excellent<br>Good<br>Good<br>Excellent<br>Not Satisfactory<br>Excellent<br>Good<br>Excellent<br>Excellent                    | Satisfactory<br>Good<br>Excellent<br>Excellent<br>Excellent<br>Excellent<br>Satisfactory<br>Excellent<br>Good<br>Excellent<br>Excellent<br>Excellent                                                          | Good<br>Good<br>Satisfactory<br>Good<br>Satisfactory<br>Good<br>Good<br>Excellent<br>Excellent                                 | Excellent<br>Excellent<br>Good<br>Not Satisfactory<br>Good<br>Excellent<br>Excellent<br>Excellent<br>Excellent<br>Good                                      | Good<br>Good<br>Satisfactory<br>Good<br>Satisfactory<br>Not Satisfactory<br>Not Satisfactory<br>Satisfactory<br>Excellent<br>Excellent<br>Excellent                                 | Satisfactory<br>Good<br>Satisfactory<br>Good<br>Excellent<br>Not Satisfactory<br>Satisfactory<br>Good<br>Excellent<br>Excellent                                 | Satisfactory<br>Good<br>Satisfactory<br>Excellent<br>Excellent<br>Excellent<br>Cood<br>Good<br>Excellent<br>Excellent<br>Excellent                    |
| 21/42021 22:03:00 sharathnak.52g@gmail.ccSharath<br>21/50/218 14:155 marathiba/drasharathar4(Chandrashahar marathi<br>21/52/21 19:34.4 dukandamumtaz@gmail.Mumtaz<br>21/52/21 19:04:16 binavana8036@gmail.co Bhavana Nagarkate<br>21/52/21 19:04:16 www.naikpraja&@gmail.Painja M Naik<br>21/52/21 19:05:24 smhul102@gmail.com Sunutha.Madhukar.Bha<br>21/52/21 19:05:24 amyat.K07042@gmail.com Sunutha<br>21/52/21 19:05:24 amyat.K07042@gmail.com Sunutha<br>21/52/21 19:05:32 amtutadodmane@gmail.camna K<br>21/52/21 19:05:33 sahlyanak01@gmail.com Sahlya Naik<br>21/52/21 19:07:10 apalavapawar031@gmail.com Sahlya Naik<br>21/52/21 19:07:10 apalavapawar031@gmail.com Sahlya Naik<br>21/52/21 19:07:10 apalavapawar031@gmail.com Sahlya Naik<br>21/52/21 19:07:13 jandharavene5153/gmail.com Sahlat<br>21/52/21 19:07:13 soumyabhatk7@gmail.com Sahlat<br>21/52/21 19:07:15 spoortinak33@gmail.com Spoort<br>21/52/21 19:12:55 spoortinak33@gmail.com Spoort<br>21/52/21 19:12:50 inrmabhatia/2@gmail.com Spoort<br>21/52/21 19:12:50 inrmabhatia/2@gmail.com Shahat<br>21/52/21 19:22:50 inrmabhatia/2@gmail.com Shahat<br>21/52/21 19:22:50 inrmabhatia/2@gmail.com Shahat<br>21/52/21 19:25:50 inrmabhatia/2@gmail.com Sh                                                                         | 9535952469<br>63529631<br>9742499700<br>8752143191<br>+91944821568<br>6360672490<br>Sahitya Naik<br>8310857547<br>7725454088<br>7725698718<br>635646904<br>9653191791<br>8123306429<br>945331972                                             | A 8<br>8.8<br>8.8<br>8.8<br>8.8<br>8.8<br>8.8<br>8.8<br>8.8<br>8.8<br>8                | A                                                                                                                                                      | 1 Neutral           5 Neutral           3 Agree           3 Agree           5 Neutral           3 Agree           5 Agree           6 Agree           5 Agree           5 Agree           5 Agree           5 Agree           8 Agree           8 Agree           9 Agree           9 Agree           9 Agree           9 Agree                                                                                 | Good<br>Satisfactory<br>Good<br>Good<br>Good<br>Excellent<br>Needs improvement<br>Good<br>Good<br>Excellent<br>Good<br>Good<br>Good         | Satisfactory<br>Excellent<br>Good<br>Good<br>Good<br>Excellent<br>Not Satisfactory<br>Satisfactory<br>Good<br>Excellent<br>Good<br>Excellent<br>Excellent                 | Good<br>Excellent<br>Excellent<br>Good<br>Good<br>Excellent<br>Not Satisfactory<br>Excellent<br>Excellent<br>Excellent<br>Good<br>Good            | Satisfactory<br>Good<br>Excellent<br>Excellent<br>Excellent<br>Excellent<br>Excellent<br>Good<br>Excellent<br>Excellent<br>Good<br>Excellent                                                                  | Good<br>Good<br>Satisfactory<br>Good<br>Satisfactory<br>Good<br>Good<br>Excellent<br>Excellent<br>Good<br>Good                 | Excellent<br>Excellent<br>Good<br>Not Satisfactory<br>Good<br>Excellent<br>Excellent<br>Excellent<br>Excellent<br>Excellent<br>Good<br>Good                 | Good<br>Good<br>Satisfactory<br>Good<br>Satisfactory<br>Not Satisfactory<br>Not Satisfactory<br>Satisfactory<br>Excellent<br>Excellent<br>Excellent<br>Satisfactory                 | Satisfactory<br>Good<br>Satisfactory<br>Excellent<br>Not Satisfactory<br>Satisfactory<br>Good<br>Excellent<br>Excellent<br>Satisfactory<br>Good                 | Satisfactory<br>Good<br>Satisfactory<br>Excellent<br>Satisfactory<br>Excellent<br>Ocod<br>Good<br>Excellent<br>Excellent<br>Excellent<br>Good<br>Good |
| 2/14/20/12 22:03:00 sharafhnak.252@jmail.c Sharath 12/15/20/21 81:52 marafich:adrosharbihard Chandrashehar marathi 12/15/20/21 81:52 marafich:adrosharbihard Chandrashehar marathi 12/15/20/21 15:22 55 smbarl502@jmail.com Sumuha Madukar.Bha 12/15/20/21 15:02 55 smbarl502@jmail.com Sumuha Madukar.Bha 12/15/20/21 19:05:32 amrufabdoman@gmail.c Amruga Nak 12/15/20/21 19:05:32 amrufabdoman@gmail.com Shy bank 12/15/20/21 19:07:30 sabhyanaki @gmail.com Shy bank 12/15/20/21 19:07:30 sabhyanaki @gmail.com Shy bank 12/15/20/21 19:07:30 samyabhaf# / Qamali.com Shy bank 12/15/20/21 19:07:30 samyabhaf# / Qamali com Shy bank 12/15/20/21 19:07:30 samyabh                                                                                                                                                       | 9535953469<br>653528531<br>9742469700<br>8762143191<br>7453594403<br>6360772429<br>6360672490<br>Sahitya Naik<br>8310857547<br>7779644088<br>77026968718<br>6533949004<br>9663191791<br>812330429<br>90353969797<br>8431319923<br>7676374982 | A 8<br>2.8<br>2.8<br>2.8<br>2.8<br>2.8<br>2.8<br>2.8<br>2.8<br>2.8<br>2.               | A                                                                                                                                                      | 1 Neutral           5 Neutral           Agree           5 Neutral           8 Agree           5 Neutral           8 Agree           5 Neutral           8 Neutral           8 Agree           6 Agree           6 Agree           6 Agree           6 Agree           6 Agree           6 Agree           8 Agree           Neutral           8 Agree           9 Neutral           8 Agree           9 Neutral | Good<br>Satisfactory<br>Good<br>Good<br>Satisfactory<br>Excellent<br>Good<br>Good<br>Good<br>Good<br>Good<br>Good                           | Satisfactory<br>Excellent<br>Good<br>Good<br>Good<br>Cood<br>Excellent<br>Not Satisfactory<br>Satisfactory<br>Good<br>Excellent<br>Good<br>Excellent<br>Good              | Good<br>Excellent<br>Excellent<br>Good<br>Good<br>Excellent<br>Not Satisfactory<br>Excellent<br>Good<br>Excellent<br>Good<br>Good<br>Good<br>Good | Satisfactory<br>Good<br>Excellent<br>Excellent<br>Excellent<br>Excellent<br>Excellent<br>Excellent<br>Excellent<br>Excellent<br>Excellent<br>Good<br>Excellent<br>Good                                        | Good<br>Good<br>Satisfactory<br>Good<br>Satisfactory<br>Good<br>Good<br>Excellent<br>Excellent<br>Good<br>Good<br>Good         | Excellent<br>Excellent<br>Good<br>Not Satisfactory<br>Good<br>Satisfactory<br>Satisfactory<br>Excellent<br>Excellent<br>Excellent<br>Good<br>Good           | Good<br>Good<br>Satisfactory<br>Good<br>Satisfactory<br>Not Satisfactory<br>Satisfactory<br>Excellent<br>Excellent<br>Satisfactory<br>Satisfactory<br>Satisfactory<br>Good          | Satisfactory<br>Good<br>Satisfactory<br>Excellent<br>Not Satisfactory<br>Satisfactory<br>Good<br>Excellent<br>Excellent<br>Satisfactory<br>Good<br>Good         | Satisfactory<br>Good<br>Excellent<br>Excellent<br>Excellent<br>NotSatisfactory<br>Good<br>Excellent<br>Excellent<br>Excellent<br>Good<br>Good<br>Good |
| 1/4/2021 22:03:00 sharathnaki.S2g@gmail.c Sharath<br>2/15/2021 81:55 sharathsharathshar4 Chandrashehar marathi<br>2/15/2021 93:64 dukandamumtaz@gmail. Mumtaz<br>2/15/2021 15:25:25 shahaf132@gmail.com Shurvan Nagarkatte<br>1/15/2021 19:05:15 shahaf132@gmail.com Shurvan Nagarkatte<br>1/15/2021 19:05:25 shahaf132@gmail.com Shurvan Nagarkatte<br>1/15/2021 19:05:25 shahaf132@gmail.com Shurvan Nak<br>1/15/2021 19:05:25 shahynaki0 @gmail.com Shurvan Nak<br>1/15/2021 19:05:25 shahynaki0 @gmail.com Shurvan<br>1/15/2021 19:05:25 shahynaki0 @gmail.com Shurvan<br>1/15/2021 19:07:08 palavpawar031@gmail.com Ratest<br>1/15/2021 19:07:08 palavpawar02@gmail.com Sumatint hegde<br>1/15/2021 19:17:09 palavpawar02@gmail.com Sumatint hegde<br>1/15/2021 19:17:09 palavpawar02@gmail.com Sumatint hegde                                                                                                                                                                                                                                                                                                                                                                                                                                                                                                                                                                                                                                                                                      | 953595469<br>63529531<br>9742499700<br>8752143191<br>+ 91944821568<br>638072499<br>58hitya Naik<br>8310857547<br>7729698718<br>635549004<br>9665191791<br>9653548904<br>9965399797<br>8431319923<br>7676374982                               | A 8<br>8.8<br>8.8<br>8.8<br>8.8<br>8.8<br>8.8<br>8.8<br>8.8<br>8.8<br>8                | A                                                                                                                                                      | 1 Neutral           5 Neutral           5 Neutral           3 Agree           3 Agree           5 Neutral           6 Agree           6 Agree           6 Agree           6 Agree           6 Agree           7 Agree           8 Agree           8 Agree           9 Agree           9 Agree           9 Agree           9 Neutral           9 Agree           9 Neutral           9 Agree           9 Neutral | Good<br>Good<br>Good<br>Satisfactory<br>Excellent<br>Good<br>Good<br>Excellent<br>Good<br>Excellent<br>Good<br>Good<br>Good<br>Good<br>Good | Satisfactory<br>Excellent<br>Good<br>Good<br>Good<br>Excellent<br>Not Satisfactory<br>Satisfactory<br>Good<br>Excellent<br>Good<br>Excellent<br>Good<br>Excellent<br>Good | Good<br>Excellent<br>Excellent<br>Good<br>Good<br>Excellent<br>Excellent<br>Excellent<br>Good<br>Good<br>Good<br>Good<br>Excellent                | Salisfactory<br>Good<br>Excellent<br>Excellent<br>Excellent<br>Excellent<br>Excellent<br>Excellent<br>Excellent<br>Excellent<br>Excellent<br>Excellent<br>Good<br>Excellent<br>Good<br>Excellent<br>Excellent | Good<br>Good<br>Satisfactory<br>Good<br>Satisfactory<br>Good<br>Good<br>Excellent<br>Excellent<br>Good<br>Good<br>Good<br>Good | Excellent<br>Excellent<br>Good<br>Not Satisfactory<br>Good<br>Excellent<br>Excellent<br>Excellent<br>Excellent<br>Good<br>Good<br>Good                      | Good<br>Good<br>Satisfactory<br>Good<br>Satisfactory<br>Not Satisfactory<br>Not Satisfactory<br>Satisfactory<br>Excellent<br>Excellent<br>Excellent<br>Satisfactory<br>Good<br>Good | Satisfactory<br>Good<br>Satisfactory<br>Good<br>Excellent<br>Not Satisfactory<br>Satisfactory<br>Good<br>Excellent<br>Excellent<br>Satisfactory<br>Good<br>Good | Satisfactory Good Satisfactory Excellent Satisfactory Eccellent Good Good Excellent Excellent Excellent Good Good Good Good Good Good Good Goo        |
| 2/14/02/12 20:300 sharathmak/32/8@ymail.c/Sharath<br>12/15/02/13 8/41.55 marathichandrashekhar4(Chandrashekhar marathi<br>12/15/02/19 3/3/44. dukandamumtar2@gmail. Mumtaz<br>12/15/02/11 10/47.15 bhavanash03/6@gmail.c DBavana Nagarkatte<br>12/15/02/11 19/3/25 shahl115/02@gmail.com Sumukha. Machukar. Bha<br>12/15/02/11 19/3/25 shahl115/02@gmail.com Sumukha. Machukar. Bha<br>12/15/02/11 19/3/25 a umutadomtane@gmail.chama. Machukar. Bha<br>12/15/02/11 19/3/25 a umutadomtane@gmail.chama. Dofmane                                                                                                                                                                                                                                                                                                                                                                                                                                                                                                                                                                                                                                                                                                                                                                                                                                                                                                                                                                                                                                                                                                                                                                                                                                                                                                                                                                                                                                                                                                                                                                                                                                                                                                                                                                      | 9535953469<br>653528531<br>9742469700<br>8762143191<br>7453594403<br>6360772429<br>6360672490<br>Sahitya Naik<br>8310857547<br>7779644088<br>77026968718<br>6533949004<br>9663191791<br>812330429<br>90353969797<br>8431319923<br>7676374982 | A 8<br>2.8<br>2.8<br>2.8<br>2.8<br>2.8<br>2.8<br>2.8<br>2.8<br>2.8<br>2.               | A                                                                                                                                                      | 1 Neutral           5 Neutral           Agree           5 Neutral           8 Agree           5 Neutral           8 Agree           5 Neutral           8 Neutral           8 Agree           6 Agree           6 Agree           6 Agree           6 Agree           6 Agree           6 Agree           8 Agree           Neutral           8 Agree           9 Neutral           8 Agree           9 Neutral | Good<br>Satisfactory<br>Good<br>Good<br>Satisfactory<br>Excellent<br>Good<br>Good<br>Good<br>Good<br>Good<br>Good                           | Satisfactory<br>Excellent<br>Good<br>Good<br>Good<br>Cood<br>Excellent<br>Not Satisfactory<br>Satisfactory<br>Good<br>Excellent<br>Good<br>Excellent<br>Good              | Good<br>Excellent<br>Excellent<br>Good<br>Good<br>Excellent<br>Not Satisfactory<br>Excellent<br>Good<br>Excellent<br>Good<br>Good<br>Good<br>Good | Satisfactory<br>Good<br>Excellent<br>Excellent<br>Excellent<br>Excellent<br>Satisfactory<br>Excellent<br>Good<br>Excellent<br>Good<br>Excellent<br>Good<br>Excellent<br>Good                                  | Good<br>Good<br>Satisfactory<br>Good<br>Satisfactory<br>Good<br>Good<br>Excellent<br>Excellent<br>Good<br>Good<br>Good         | Excellent<br>Excellent<br>Good<br>Not Satisfactory<br>Good<br>Excellent<br>Excellent<br>Excellent<br>Excellent<br>Excellent<br>Good<br>Good<br>Good<br>Good | Good<br>Good<br>Satisfactory<br>Good<br>Satisfactory<br>Not Satisfactory<br>Satisfactory<br>Excellent<br>Excellent<br>Satisfactory<br>Satisfactory<br>Satisfactory<br>Good          | Satisfactory<br>Good<br>Satisfactory<br>Excellent<br>Not Satisfactory<br>Satisfactory<br>Good<br>Excellent<br>Excellent<br>Satisfactory<br>Good<br>Good         | Satisfactory<br>Good<br>Excellent<br>Excellent<br>Excellent<br>NotSatisfactory<br>Good<br>Excellent<br>Excellent<br>Excellent<br>Good<br>Good<br>Good |