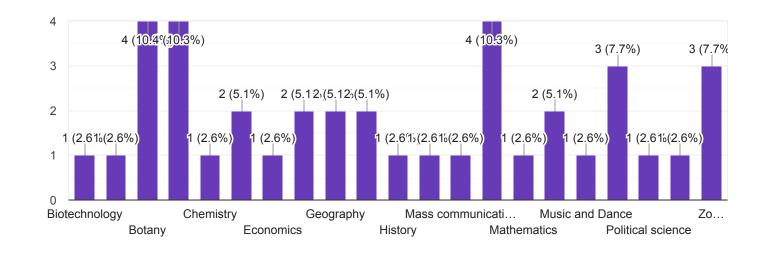

|
| Kannada                                | <b>^</b> |
| Dr.S.S.Bhat                            | 1        |
| Dr T S Halemane                        |          |
| Prajna hegde                           |          |
| Raghavendra Hegde                      |          |
| Moulya Umesh Sirsi                     |          |
| Parimala V Deshpande<br>Prof. M.P.BHAT |          |
| Bhagyashree.s.bhat                     |          |
|                                        | •        |

#### Designation 39 responses 8 8 (20.5%) 6 (15.4%)(15.4%) 6 4 (10.3%) 4 3 (7.7%) 2 (5.1%) 2 1 (2.6%) 1 (2.6%1 (2.6%1 (2.6%) 1 (2.6%) 1 (2.6%1 (2.6%) 1 (2.6%1 (2.6%) 1 (2.6%) 0 Assistance professor Asso.professer Asst. Proffesor Lecterer Assistant professor Associate Professor Guest lecturer ΜA

# Department





2. Syllabus system is fulfilling the social needs







5. Availability of book facilities in Library







ExcellentGood

SatisfactoryNot satisfactory

## 7. Evaluation Process







## 9. Infrastructure Facilities