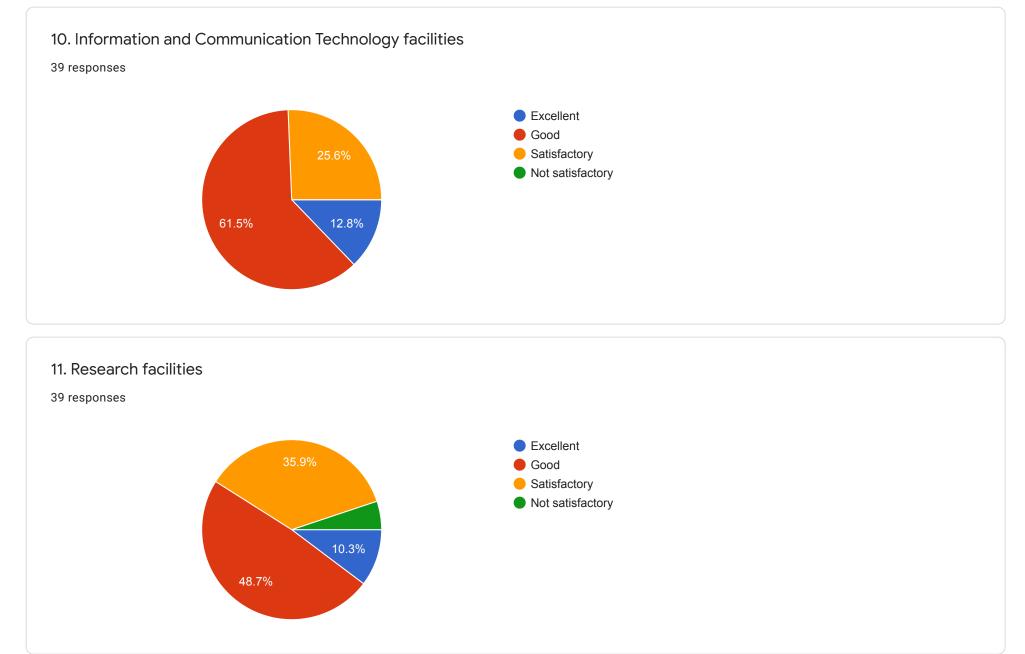

dra Hegde                      |          |
| Moulya Umesh Sirsi                     |          |
| Parimala V Deshpande<br>Prof. M.P.BHAT |          |
| Bhagyashree.s.bhat                     |          |
|                                        | •        |

#### Designation 39 responses 8 8 (20.5%) 6 (15.4%)(15.4%) 6 4 (10.3%) 4 3 (7.7%) 2 (5.1%) 2 1 (2.6%) 1 (2.6%1 (2.6%1 (2.6%) 1 (2.6%) 1 (2.6%1 (2.6%) 1 (2.6%1 (2.6%) 1 (2.6%) 0 Assistance professor Asso.professer Asst. Proffesor Lecterer Assistant professor Associate Professor Guest lecturer ΜA

# Department





2. Syllabus system is fulfilling the social needs







5. Availability of book facilities in Library







ExcellentGood

SatisfactoryNot satisfactory

## 7. Evaluation Process







## 9. Infrastructure Facilities