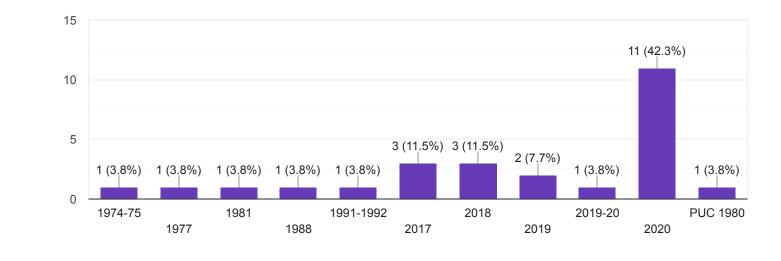

|                                                                                                                                                                                                                                                                                                                                                                                                                                                                                                                                                                                                                                                                                                                                                                                                                                                                                                                                                                                                                                                                                                                                                                                                                                                                                                                                                                                                                                                                                                                                                                                                                                                                                                                                                                                                                                                                                                                                                                                                                                                                                                                                                                                                                                                                                      | Mobile Number Academic year                                                                                                                                                                                                                  | Co                                                                                     |                                                                                                                                                        |                                                                                                                                                                                                                                                                                                                                                                                                                 | 2. Syllabus and learning                                                                                                                    | n 3. Syllabus coverage in                                                                                                                                                 | a 4. Faculty encouragement                                                                                                                        | <ol> <li>5. Equal weightage is give</li> </ol>                                                                                                                                                                | <ol><li>Reliability of assessme</li></ol>                                                                                      | er7. Library facilities                                                                                                                                     | 8. Sports promotion                                                                                                                                                                 | 9. Extension Activities                                                                                                                                         | 10. Help in Career Guidance                                                                                                                           |
|--------------------------------------------------------------------------------------------------------------------------------------------------------------------------------------------------------------------------------------------------------------------------------------------------------------------------------------------------------------------------------------------------------------------------------------------------------------------------------------------------------------------------------------------------------------------------------------------------------------------------------------------------------------------------------------------------------------------------------------------------------------------------------------------------------------------------------------------------------------------------------------------------------------------------------------------------------------------------------------------------------------------------------------------------------------------------------------------------------------------------------------------------------------------------------------------------------------------------------------------------------------------------------------------------------------------------------------------------------------------------------------------------------------------------------------------------------------------------------------------------------------------------------------------------------------------------------------------------------------------------------------------------------------------------------------------------------------------------------------------------------------------------------------------------------------------------------------------------------------------------------------------------------------------------------------------------------------------------------------------------------------------------------------------------------------------------------------------------------------------------------------------------------------------------------------------------------------------------------------------------------------------------------------|----------------------------------------------------------------------------------------------------------------------------------------------------------------------------------------------------------------------------------------------|----------------------------------------------------------------------------------------|--------------------------------------------------------------------------------------------------------------------------------------------------------|-----------------------------------------------------------------------------------------------------------------------------------------------------------------------------------------------------------------------------------------------------------------------------------------------------------------------------------------------------------------------------------------------------------------|---------------------------------------------------------------------------------------------------------------------------------------------|---------------------------------------------------------------------------------------------------------------------------------------------------------------------------|---------------------------------------------------------------------------------------------------------------------------------------------------|---------------------------------------------------------------------------------------------------------------------------------------------------------------------------------------------------------------|--------------------------------------------------------------------------------------------------------------------------------|-------------------------------------------------------------------------------------------------------------------------------------------------------------|-------------------------------------------------------------------------------------------------------------------------------------------------------------------------------------|-----------------------------------------------------------------------------------------------------------------------------------------------------------------|-------------------------------------------------------------------------------------------------------------------------------------------------------|
| 10/22/2021 9:43:42 dnhegde08@gmail.com Deeksha Ravikumar                                                                                                                                                                                                                                                                                                                                                                                                                                                                                                                                                                                                                                                                                                                                                                                                                                                                                                                                                                                                                                                                                                                                                                                                                                                                                                                                                                                                                                                                                                                                                                                                                                                                                                                                                                                                                                                                                                                                                                                                                                                                                                                                                                                                                             | 9448392567 2020-21                                                                                                                                                                                                                           | B.A                                                                                    | 4                                                                                                                                                      | 6 Neutral                                                                                                                                                                                                                                                                                                                                                                                                       | Good                                                                                                                                        | Good                                                                                                                                                                      | Good                                                                                                                                              | Good                                                                                                                                                                                                          | Good                                                                                                                           | Excellent                                                                                                                                                   | Good                                                                                                                                                                                | Good                                                                                                                                                            | Good                                                                                                                                                  |
| 10/22/2021 9:46:19 ranjitarnaik7@gmail.com Ranjita Naik                                                                                                                                                                                                                                                                                                                                                                                                                                                                                                                                                                                                                                                                                                                                                                                                                                                                                                                                                                                                                                                                                                                                                                                                                                                                                                                                                                                                                                                                                                                                                                                                                                                                                                                                                                                                                                                                                                                                                                                                                                                                                                                                                                                                                              | 8762966036 21-22                                                                                                                                                                                                                             | <u>B.S</u>                                                                             | ic .                                                                                                                                                   | 5 Neutral                                                                                                                                                                                                                                                                                                                                                                                                       | Satisfactory                                                                                                                                | Good                                                                                                                                                                      | Satisfactory                                                                                                                                      | Excellent                                                                                                                                                                                                     | Satisfactory                                                                                                                   | Excellent                                                                                                                                                   | Satisfactory                                                                                                                                                                        | Satisfactory                                                                                                                                                    | Satisfactory                                                                                                                                          |
| 10/22/2021 9:47:11 satwikags08@gmail.com Satwika GS                                                                                                                                                                                                                                                                                                                                                                                                                                                                                                                                                                                                                                                                                                                                                                                                                                                                                                                                                                                                                                                                                                                                                                                                                                                                                                                                                                                                                                                                                                                                                                                                                                                                                                                                                                                                                                                                                                                                                                                                                                                                                                                                                                                                                                  | 7483124784 2021-22                                                                                                                                                                                                                           | B.5                                                                                    | ic .                                                                                                                                                   | 1 Agree                                                                                                                                                                                                                                                                                                                                                                                                         | Good                                                                                                                                        | Good                                                                                                                                                                      | Excellent                                                                                                                                         | Good                                                                                                                                                                                                          | Good                                                                                                                           | Good                                                                                                                                                        | Good                                                                                                                                                                                | Good                                                                                                                                                            | Good                                                                                                                                                  |
| 10/22/2021 9:48:08 gayatribhagwat198@gma Gayatri Bhagwat                                                                                                                                                                                                                                                                                                                                                                                                                                                                                                                                                                                                                                                                                                                                                                                                                                                                                                                                                                                                                                                                                                                                                                                                                                                                                                                                                                                                                                                                                                                                                                                                                                                                                                                                                                                                                                                                                                                                                                                                                                                                                                                                                                                                                             | 8277607651 2021-22                                                                                                                                                                                                                           | <u>B.S</u>                                                                             |                                                                                                                                                        | 1 Agree                                                                                                                                                                                                                                                                                                                                                                                                         | Good                                                                                                                                        | Good                                                                                                                                                                      | Good                                                                                                                                              | Good                                                                                                                                                                                                          | Good                                                                                                                           | Good                                                                                                                                                        | Good                                                                                                                                                                                | Good                                                                                                                                                            | Good                                                                                                                                                  |
| 10/22/2021 9:58:13 karthikraikar3@gmail.com Karthik Raikar                                                                                                                                                                                                                                                                                                                                                                                                                                                                                                                                                                                                                                                                                                                                                                                                                                                                                                                                                                                                                                                                                                                                                                                                                                                                                                                                                                                                                                                                                                                                                                                                                                                                                                                                                                                                                                                                                                                                                                                                                                                                                                                                                                                                                           | 7204695104 Bsc 2nd year                                                                                                                                                                                                                      | BS                                                                                     |                                                                                                                                                        | 3 Agree                                                                                                                                                                                                                                                                                                                                                                                                         | Satisfactory                                                                                                                                | Good                                                                                                                                                                      | Good                                                                                                                                              | Satisfactory                                                                                                                                                                                                  | Good                                                                                                                           | Good                                                                                                                                                        | Not Satisfactory                                                                                                                                                                    | Satisfactory                                                                                                                                                    | Good                                                                                                                                                  |
| 0/22/2021 10:02:52 divyashetyalakar@gmail.( Pramila S Shetyalakar                                                                                                                                                                                                                                                                                                                                                                                                                                                                                                                                                                                                                                                                                                                                                                                                                                                                                                                                                                                                                                                                                                                                                                                                                                                                                                                                                                                                                                                                                                                                                                                                                                                                                                                                                                                                                                                                                                                                                                                                                                                                                                                                                                                                                    |                                                                                                                                                                                                                                              | 2020 B.A                                                                               |                                                                                                                                                        | 5 Neutral                                                                                                                                                                                                                                                                                                                                                                                                       | Good                                                                                                                                        | Good                                                                                                                                                                      | Good                                                                                                                                              | Good                                                                                                                                                                                                          | Good                                                                                                                           | Excellent                                                                                                                                                   | Good                                                                                                                                                                                | Good                                                                                                                                                            | Good                                                                                                                                                  |
| 0/22/2021 10:11:32 sangeetanagappab@gam Sangeeta nb                                                                                                                                                                                                                                                                                                                                                                                                                                                                                                                                                                                                                                                                                                                                                                                                                                                                                                                                                                                                                                                                                                                                                                                                                                                                                                                                                                                                                                                                                                                                                                                                                                                                                                                                                                                                                                                                                                                                                                                                                                                                                                                                                                                                                                  | 9019558734 Final year                                                                                                                                                                                                                        | 2020 B.A                                                                               |                                                                                                                                                        | 5 Neutral                                                                                                                                                                                                                                                                                                                                                                                                       | Good                                                                                                                                        | Good                                                                                                                                                                      | Good                                                                                                                                              |                                                                                                                                                                                                               | Good                                                                                                                           |                                                                                                                                                             | Good                                                                                                                                                                                | Good                                                                                                                                                            | Good                                                                                                                                                  |
|                                                                                                                                                                                                                                                                                                                                                                                                                                                                                                                                                                                                                                                                                                                                                                                                                                                                                                                                                                                                                                                                                                                                                                                                                                                                                                                                                                                                                                                                                                                                                                                                                                                                                                                                                                                                                                                                                                                                                                                                                                                                                                                                                                                                                                                                                      |                                                                                                                                                                                                                                              |                                                                                        |                                                                                                                                                        | 5 Neutral                                                                                                                                                                                                                                                                                                                                                                                                       | Satisfactory                                                                                                                                | Good                                                                                                                                                                      | Excellent                                                                                                                                         |                                                                                                                                                                                                               | Good                                                                                                                           |                                                                                                                                                             | Excellent                                                                                                                                                                           | Good                                                                                                                                                            | Good                                                                                                                                                  |
| 0/22/2021 10:23:18 aishumr2001@gmail.com Aishwarya M R                                                                                                                                                                                                                                                                                                                                                                                                                                                                                                                                                                                                                                                                                                                                                                                                                                                                                                                                                                                                                                                                                                                                                                                                                                                                                                                                                                                                                                                                                                                                                                                                                                                                                                                                                                                                                                                                                                                                                                                                                                                                                                                                                                                                                               | 9148738609 3rd year                                                                                                                                                                                                                          | <u>B.S</u>                                                                             |                                                                                                                                                        |                                                                                                                                                                                                                                                                                                                                                                                                                 |                                                                                                                                             |                                                                                                                                                                           |                                                                                                                                                   |                                                                                                                                                                                                               |                                                                                                                                |                                                                                                                                                             |                                                                                                                                                                                     |                                                                                                                                                                 |                                                                                                                                                       |
| 0/22/2021 10:33:36 hegdeg766@gmail.com Ganesh Hegde                                                                                                                                                                                                                                                                                                                                                                                                                                                                                                                                                                                                                                                                                                                                                                                                                                                                                                                                                                                                                                                                                                                                                                                                                                                                                                                                                                                                                                                                                                                                                                                                                                                                                                                                                                                                                                                                                                                                                                                                                                                                                                                                                                                                                                  | 9483972831 B.A. 3rd                                                                                                                                                                                                                          | B.A                                                                                    |                                                                                                                                                        | 5 Agree                                                                                                                                                                                                                                                                                                                                                                                                         | Good                                                                                                                                        | Good                                                                                                                                                                      | Good                                                                                                                                              |                                                                                                                                                                                                               | Good                                                                                                                           |                                                                                                                                                             | Good                                                                                                                                                                                | Good                                                                                                                                                            | Good                                                                                                                                                  |
| 0/22/2021 10:55:43 ks7836079@gmail.com Kalpana S                                                                                                                                                                                                                                                                                                                                                                                                                                                                                                                                                                                                                                                                                                                                                                                                                                                                                                                                                                                                                                                                                                                                                                                                                                                                                                                                                                                                                                                                                                                                                                                                                                                                                                                                                                                                                                                                                                                                                                                                                                                                                                                                                                                                                                     | 8792083564 2021-22                                                                                                                                                                                                                           | <u>B.S</u>                                                                             |                                                                                                                                                        | 3 Agree                                                                                                                                                                                                                                                                                                                                                                                                         | Good                                                                                                                                        | Good                                                                                                                                                                      | Good                                                                                                                                              |                                                                                                                                                                                                               | Good                                                                                                                           |                                                                                                                                                             | Good                                                                                                                                                                                | Excellent                                                                                                                                                       | Good                                                                                                                                                  |
| 0/22/2021 11:37:22 manojkumarbg010@gmai ManojKumar.B.G                                                                                                                                                                                                                                                                                                                                                                                                                                                                                                                                                                                                                                                                                                                                                                                                                                                                                                                                                                                                                                                                                                                                                                                                                                                                                                                                                                                                                                                                                                                                                                                                                                                                                                                                                                                                                                                                                                                                                                                                                                                                                                                                                                                                                               | 7975810267 2021-22                                                                                                                                                                                                                           | <u>B.S</u>                                                                             | <u>ic</u>                                                                                                                                              | 3 Neutral                                                                                                                                                                                                                                                                                                                                                                                                       | Good                                                                                                                                        | Good                                                                                                                                                                      | Good                                                                                                                                              | Good                                                                                                                                                                                                          | Good                                                                                                                           | Good                                                                                                                                                        | Not Satisfactory                                                                                                                                                                    | Good                                                                                                                                                            | Good                                                                                                                                                  |
| 0/22/2021 11:53:29 poojahegde005@gmail.ct Pooja hegde                                                                                                                                                                                                                                                                                                                                                                                                                                                                                                                                                                                                                                                                                                                                                                                                                                                                                                                                                                                                                                                                                                                                                                                                                                                                                                                                                                                                                                                                                                                                                                                                                                                                                                                                                                                                                                                                                                                                                                                                                                                                                                                                                                                                                                | 9481556712 2021-22                                                                                                                                                                                                                           | <u>B.S</u>                                                                             | <u>ic</u>                                                                                                                                              | 1 Agree                                                                                                                                                                                                                                                                                                                                                                                                         | Good                                                                                                                                        | Good                                                                                                                                                                      | Good                                                                                                                                              | Good                                                                                                                                                                                                          | Good                                                                                                                           | Good                                                                                                                                                        | Good                                                                                                                                                                                | Good                                                                                                                                                            | Good                                                                                                                                                  |
| 0/22/2021 12:16:27 hegdesan1223@gmail.co Sandeep Hegde                                                                                                                                                                                                                                                                                                                                                                                                                                                                                                                                                                                                                                                                                                                                                                                                                                                                                                                                                                                                                                                                                                                                                                                                                                                                                                                                                                                                                                                                                                                                                                                                                                                                                                                                                                                                                                                                                                                                                                                                                                                                                                                                                                                                                               | 9448093071                                                                                                                                                                                                                                   | 3 B.S                                                                                  | ic                                                                                                                                                     | 5 Neutral                                                                                                                                                                                                                                                                                                                                                                                                       | Good                                                                                                                                        | Good                                                                                                                                                                      | Good                                                                                                                                              | Good                                                                                                                                                                                                          | Good                                                                                                                           | Satisfactory                                                                                                                                                | Satisfactory                                                                                                                                                                        | Satisfactory                                                                                                                                                    | Satisfactory                                                                                                                                          |
| 0/22/2021 13:08:28 reshmanazeershaikhsrs1! Farhat Nazeer Shaikh                                                                                                                                                                                                                                                                                                                                                                                                                                                                                                                                                                                                                                                                                                                                                                                                                                                                                                                                                                                                                                                                                                                                                                                                                                                                                                                                                                                                                                                                                                                                                                                                                                                                                                                                                                                                                                                                                                                                                                                                                                                                                                                                                                                                                      | +919916975108                                                                                                                                                                                                                                | 2021 B.S                                                                               | šc                                                                                                                                                     | 1 Agree                                                                                                                                                                                                                                                                                                                                                                                                         | Good                                                                                                                                        | Good                                                                                                                                                                      | Good                                                                                                                                              | Good                                                                                                                                                                                                          | Excellent                                                                                                                      | Good                                                                                                                                                        | Good                                                                                                                                                                                | Good                                                                                                                                                            | Excellent                                                                                                                                             |
| 0/22/2021 13:38:43 gnaik1711@gmail.com Chandrika Ganapati Naik                                                                                                                                                                                                                                                                                                                                                                                                                                                                                                                                                                                                                                                                                                                                                                                                                                                                                                                                                                                                                                                                                                                                                                                                                                                                                                                                                                                                                                                                                                                                                                                                                                                                                                                                                                                                                                                                                                                                                                                                                                                                                                                                                                                                                       |                                                                                                                                                                                                                                              | B.A                                                                                    |                                                                                                                                                        | 1 Neutral                                                                                                                                                                                                                                                                                                                                                                                                       | Good                                                                                                                                        | Good                                                                                                                                                                      | Good                                                                                                                                              | Satisfactory                                                                                                                                                                                                  | Good                                                                                                                           | Good                                                                                                                                                        | Satisfactory                                                                                                                                                                        | Satisfactory                                                                                                                                                    | Good                                                                                                                                                  |
| 0/22/2021 15:21:16 pallavigouda808@gmail.c Pallavi Gouda                                                                                                                                                                                                                                                                                                                                                                                                                                                                                                                                                                                                                                                                                                                                                                                                                                                                                                                                                                                                                                                                                                                                                                                                                                                                                                                                                                                                                                                                                                                                                                                                                                                                                                                                                                                                                                                                                                                                                                                                                                                                                                                                                                                                                             | 8147088466 2021-22                                                                                                                                                                                                                           | B.A                                                                                    |                                                                                                                                                        | 3 Agree                                                                                                                                                                                                                                                                                                                                                                                                         | Excellent                                                                                                                                   | Excellent                                                                                                                                                                 | Excellent                                                                                                                                         |                                                                                                                                                                                                               | Excellent                                                                                                                      |                                                                                                                                                             | Excellent                                                                                                                                                                           | Excellent                                                                                                                                                       | Excellent                                                                                                                                             |
| 0/22/2021 15:21:18 sumabadiger@gmail.com Suma Krishna badiger                                                                                                                                                                                                                                                                                                                                                                                                                                                                                                                                                                                                                                                                                                                                                                                                                                                                                                                                                                                                                                                                                                                                                                                                                                                                                                                                                                                                                                                                                                                                                                                                                                                                                                                                                                                                                                                                                                                                                                                                                                                                                                                                                                                                                        | 8431206720 2020 - 21                                                                                                                                                                                                                         | B.A                                                                                    |                                                                                                                                                        | 3 Agree                                                                                                                                                                                                                                                                                                                                                                                                         | Excellent                                                                                                                                   | Excellent                                                                                                                                                                 | Excellent                                                                                                                                         |                                                                                                                                                                                                               | Excellent                                                                                                                      |                                                                                                                                                             | Excellent                                                                                                                                                                           | Excellent                                                                                                                                                       | Excellent                                                                                                                                             |
|                                                                                                                                                                                                                                                                                                                                                                                                                                                                                                                                                                                                                                                                                                                                                                                                                                                                                                                                                                                                                                                                                                                                                                                                                                                                                                                                                                                                                                                                                                                                                                                                                                                                                                                                                                                                                                                                                                                                                                                                                                                                                                                                                                                                                                                                                      |                                                                                                                                                                                                                                              |                                                                                        |                                                                                                                                                        |                                                                                                                                                                                                                                                                                                                                                                                                                 |                                                                                                                                             |                                                                                                                                                                           |                                                                                                                                                   |                                                                                                                                                                                                               |                                                                                                                                |                                                                                                                                                             |                                                                                                                                                                                     |                                                                                                                                                                 |                                                                                                                                                       |
| 0/22/2021 15:43:51 bhatvishakha71@gmail.cr Vishakha Vinayak Bhat                                                                                                                                                                                                                                                                                                                                                                                                                                                                                                                                                                                                                                                                                                                                                                                                                                                                                                                                                                                                                                                                                                                                                                                                                                                                                                                                                                                                                                                                                                                                                                                                                                                                                                                                                                                                                                                                                                                                                                                                                                                                                                                                                                                                                     | 9380577289 20-21                                                                                                                                                                                                                             | B.A                                                                                    |                                                                                                                                                        | 3 Agree                                                                                                                                                                                                                                                                                                                                                                                                         | Excellent                                                                                                                                   | Excellent                                                                                                                                                                 | Excellent                                                                                                                                         |                                                                                                                                                                                                               | Good                                                                                                                           |                                                                                                                                                             | Not Satisfactory                                                                                                                                                                    | Good                                                                                                                                                            | Good                                                                                                                                                  |
| 0/22/2021 17:23:11 kavyamarathi74773@gm; Kavya Marathi                                                                                                                                                                                                                                                                                                                                                                                                                                                                                                                                                                                                                                                                                                                                                                                                                                                                                                                                                                                                                                                                                                                                                                                                                                                                                                                                                                                                                                                                                                                                                                                                                                                                                                                                                                                                                                                                                                                                                                                                                                                                                                                                                                                                                               | 7483124829 2021-22                                                                                                                                                                                                                           | <u>B.S</u>                                                                             |                                                                                                                                                        | 5 Agree                                                                                                                                                                                                                                                                                                                                                                                                         | Good                                                                                                                                        | Good                                                                                                                                                                      | Good                                                                                                                                              |                                                                                                                                                                                                               | Good                                                                                                                           |                                                                                                                                                             | Good                                                                                                                                                                                | Good                                                                                                                                                            | Satisfactory                                                                                                                                          |
| 0/22/2021 17:24:41 meghanas365@gmail.cor Meghana Maruti Shet                                                                                                                                                                                                                                                                                                                                                                                                                                                                                                                                                                                                                                                                                                                                                                                                                                                                                                                                                                                                                                                                                                                                                                                                                                                                                                                                                                                                                                                                                                                                                                                                                                                                                                                                                                                                                                                                                                                                                                                                                                                                                                                                                                                                                         | 8431344718 2021-22                                                                                                                                                                                                                           | <u>B.S</u>                                                                             | <u>ic</u>                                                                                                                                              | 5 Agree                                                                                                                                                                                                                                                                                                                                                                                                         | Good                                                                                                                                        | Good                                                                                                                                                                      | Good                                                                                                                                              | Excellent                                                                                                                                                                                                     | Good                                                                                                                           | Good                                                                                                                                                        | Good                                                                                                                                                                                | Good                                                                                                                                                            | Good                                                                                                                                                  |
| 0/22/2021 18:45:22 kavyakhandoji@gmail.cor Kavita. Ashok. Khandoji                                                                                                                                                                                                                                                                                                                                                                                                                                                                                                                                                                                                                                                                                                                                                                                                                                                                                                                                                                                                                                                                                                                                                                                                                                                                                                                                                                                                                                                                                                                                                                                                                                                                                                                                                                                                                                                                                                                                                                                                                                                                                                                                                                                                                   | 6360594079                                                                                                                                                                                                                                   | 2020 B.A                                                                               | •                                                                                                                                                      | 3 Agree                                                                                                                                                                                                                                                                                                                                                                                                         | Good                                                                                                                                        | Satisfactory                                                                                                                                                              | Excellent                                                                                                                                         | Good                                                                                                                                                                                                          | Good                                                                                                                           | Excellent                                                                                                                                                   | Good                                                                                                                                                                                | Good                                                                                                                                                            | Good                                                                                                                                                  |
| 0/22/2021 19:29:22 naiksoundarya08@gmail. Soundarya naik                                                                                                                                                                                                                                                                                                                                                                                                                                                                                                                                                                                                                                                                                                                                                                                                                                                                                                                                                                                                                                                                                                                                                                                                                                                                                                                                                                                                                                                                                                                                                                                                                                                                                                                                                                                                                                                                                                                                                                                                                                                                                                                                                                                                                             | 7483562240 2020 2021                                                                                                                                                                                                                         | B.A                                                                                    | λ                                                                                                                                                      | 3 Agree                                                                                                                                                                                                                                                                                                                                                                                                         | Excellent                                                                                                                                   | Excellent                                                                                                                                                                 | Excellent                                                                                                                                         | Excellent                                                                                                                                                                                                     | Excellent                                                                                                                      | Excellent                                                                                                                                                   | Excellent                                                                                                                                                                           | Excellent                                                                                                                                                       | Excellent                                                                                                                                             |
|                                                                                                                                                                                                                                                                                                                                                                                                                                                                                                                                                                                                                                                                                                                                                                                                                                                                                                                                                                                                                                                                                                                                                                                                                                                                                                                                                                                                                                                                                                                                                                                                                                                                                                                                                                                                                                                                                                                                                                                                                                                                                                                                                                                                                                                                                      |                                                                                                                                                                                                                                              | 2021 B.A                                                                               |                                                                                                                                                        | 1 Agree                                                                                                                                                                                                                                                                                                                                                                                                         | Excellent                                                                                                                                   | Excellent                                                                                                                                                                 | Good                                                                                                                                              |                                                                                                                                                                                                               | Excellent                                                                                                                      |                                                                                                                                                             | Excellent                                                                                                                                                                           | Excellent                                                                                                                                                       | Excellent                                                                                                                                             |
| 10/23/2021 9:59:42 vinaykunarhegde66@gm; Vinay neelakanth hegde                                                                                                                                                                                                                                                                                                                                                                                                                                                                                                                                                                                                                                                                                                                                                                                                                                                                                                                                                                                                                                                                                                                                                                                                                                                                                                                                                                                                                                                                                                                                                                                                                                                                                                                                                                                                                                                                                                                                                                                                                                                                                                                                                                                                                      | 7483825624 2021-22                                                                                                                                                                                                                           | 2021 B.A                                                                               |                                                                                                                                                        | 5 Agree                                                                                                                                                                                                                                                                                                                                                                                                         | Satisfactory                                                                                                                                | Good                                                                                                                                                                      | Satisfactory                                                                                                                                      |                                                                                                                                                                                                               | Satisfactory                                                                                                                   |                                                                                                                                                             | Not Satisfactory                                                                                                                                                                    | Satisfactory                                                                                                                                                    | Satisfactory                                                                                                                                          |
| 10/23/2021 9:59:42 vinaykunamegdeologgini vinay neelakanin negde<br>10/23/2021 9:59:42 gaddemaani5596@gmail. Sandesh Dattatreva Heod                                                                                                                                                                                                                                                                                                                                                                                                                                                                                                                                                                                                                                                                                                                                                                                                                                                                                                                                                                                                                                                                                                                                                                                                                                                                                                                                                                                                                                                                                                                                                                                                                                                                                                                                                                                                                                                                                                                                                                                                                                                                                                                                                 |                                                                                                                                                                                                                                              | 2021 B.A                                                                               |                                                                                                                                                        | 5 Agree<br>5 Agree                                                                                                                                                                                                                                                                                                                                                                                              | Satisfactory                                                                                                                                | Good                                                                                                                                                                      | Satisfactory                                                                                                                                      |                                                                                                                                                                                                               | Satisfactory                                                                                                                   |                                                                                                                                                             | Satisfactory                                                                                                                                                                        | Good                                                                                                                                                            | Good                                                                                                                                                  |
|                                                                                                                                                                                                                                                                                                                                                                                                                                                                                                                                                                                                                                                                                                                                                                                                                                                                                                                                                                                                                                                                                                                                                                                                                                                                                                                                                                                                                                                                                                                                                                                                                                                                                                                                                                                                                                                                                                                                                                                                                                                                                                                                                                                                                                                                                      | 9019953585 2021-22                                                                                                                                                                                                                           |                                                                                        |                                                                                                                                                        |                                                                                                                                                                                                                                                                                                                                                                                                                 |                                                                                                                                             | Good                                                                                                                                                                      |                                                                                                                                                   |                                                                                                                                                                                                               |                                                                                                                                |                                                                                                                                                             |                                                                                                                                                                                     | Good                                                                                                                                                            | Good                                                                                                                                                  |
| 0/23/2021 10:51:52 Deekshahegde830@gma Deeksha Nagaraj Hegde                                                                                                                                                                                                                                                                                                                                                                                                                                                                                                                                                                                                                                                                                                                                                                                                                                                                                                                                                                                                                                                                                                                                                                                                                                                                                                                                                                                                                                                                                                                                                                                                                                                                                                                                                                                                                                                                                                                                                                                                                                                                                                                                                                                                                         |                                                                                                                                                                                                                                              | <u>B.S</u>                                                                             |                                                                                                                                                        | 3 Agree                                                                                                                                                                                                                                                                                                                                                                                                         | Good                                                                                                                                        |                                                                                                                                                                           | Good                                                                                                                                              |                                                                                                                                                                                                               | Good                                                                                                                           |                                                                                                                                                             | Good                                                                                                                                                                                |                                                                                                                                                                 |                                                                                                                                                       |
| 0/23/2021 20:36:39 vidyashrijoglekar@gmail.( Vidyashri Joglekar                                                                                                                                                                                                                                                                                                                                                                                                                                                                                                                                                                                                                                                                                                                                                                                                                                                                                                                                                                                                                                                                                                                                                                                                                                                                                                                                                                                                                                                                                                                                                                                                                                                                                                                                                                                                                                                                                                                                                                                                                                                                                                                                                                                                                      |                                                                                                                                                                                                                                              | 2021 <u>B.S</u>                                                                        |                                                                                                                                                        | 6 Agree                                                                                                                                                                                                                                                                                                                                                                                                         | Good                                                                                                                                        | Good                                                                                                                                                                      | Good                                                                                                                                              |                                                                                                                                                                                                               | Excellent                                                                                                                      |                                                                                                                                                             | Satisfactory                                                                                                                                                                        | Good                                                                                                                                                            | Good                                                                                                                                                  |
| 0/23/2021 21:08:23 crasta.chelsea@gmail.cor Chelsea J Crasta                                                                                                                                                                                                                                                                                                                                                                                                                                                                                                                                                                                                                                                                                                                                                                                                                                                                                                                                                                                                                                                                                                                                                                                                                                                                                                                                                                                                                                                                                                                                                                                                                                                                                                                                                                                                                                                                                                                                                                                                                                                                                                                                                                                                                         | 8277088330 2018-2021                                                                                                                                                                                                                         | <u>B.S</u>                                                                             |                                                                                                                                                        | 6 Neutral                                                                                                                                                                                                                                                                                                                                                                                                       | Satisfactory                                                                                                                                | Satisfactory                                                                                                                                                              | Good                                                                                                                                              |                                                                                                                                                                                                               | Satisfactory                                                                                                                   |                                                                                                                                                             | Not Satisfactory                                                                                                                                                                    | Satisfactory                                                                                                                                                    | Satisfactory                                                                                                                                          |
| 0/23/2021 21:09:07 vaishnavikalal19@gmail.c Vaishnavi                                                                                                                                                                                                                                                                                                                                                                                                                                                                                                                                                                                                                                                                                                                                                                                                                                                                                                                                                                                                                                                                                                                                                                                                                                                                                                                                                                                                                                                                                                                                                                                                                                                                                                                                                                                                                                                                                                                                                                                                                                                                                                                                                                                                                                | 8971637811 2018 to 2021                                                                                                                                                                                                                      | <u>B.S</u>                                                                             | ic                                                                                                                                                     | 6 Agree                                                                                                                                                                                                                                                                                                                                                                                                         | Excellent                                                                                                                                   | Satisfactory                                                                                                                                                              | Good                                                                                                                                              | Satisfactory                                                                                                                                                                                                  | Good                                                                                                                           | Excellent                                                                                                                                                   | Not Satisfactory                                                                                                                                                                    | Not Satisfactory                                                                                                                                                | Not Satisfactory                                                                                                                                      |
| 0/25/2021 16:01:43 gnhullikoppa@gmail.com Akshay .G.Hegde                                                                                                                                                                                                                                                                                                                                                                                                                                                                                                                                                                                                                                                                                                                                                                                                                                                                                                                                                                                                                                                                                                                                                                                                                                                                                                                                                                                                                                                                                                                                                                                                                                                                                                                                                                                                                                                                                                                                                                                                                                                                                                                                                                                                                            | 9113976563                                                                                                                                                                                                                                   | 2021 B.A                                                                               | 4                                                                                                                                                      | 5 Agree                                                                                                                                                                                                                                                                                                                                                                                                         | Good                                                                                                                                        | Good                                                                                                                                                                      | Good                                                                                                                                              | Excellent                                                                                                                                                                                                     | Good                                                                                                                           | Good                                                                                                                                                        | Excellent                                                                                                                                                                           | Satisfactory                                                                                                                                                    | Excellent                                                                                                                                             |
| 0/26/2021 11:56:54 prabhav.bailur@gmail.cor Prabhav Bailur                                                                                                                                                                                                                                                                                                                                                                                                                                                                                                                                                                                                                                                                                                                                                                                                                                                                                                                                                                                                                                                                                                                                                                                                                                                                                                                                                                                                                                                                                                                                                                                                                                                                                                                                                                                                                                                                                                                                                                                                                                                                                                                                                                                                                           | 6363136204 2021-2022                                                                                                                                                                                                                         | B.S                                                                                    |                                                                                                                                                        | 3 Neutral                                                                                                                                                                                                                                                                                                                                                                                                       | Good                                                                                                                                        | Good                                                                                                                                                                      | Good                                                                                                                                              | Good                                                                                                                                                                                                          | Good                                                                                                                           | Good                                                                                                                                                        | Good                                                                                                                                                                                | Good                                                                                                                                                            | Good                                                                                                                                                  |
| 0/26/2021 11:57:47 pkpavankumar367@gmail.eei Prusinar Bunar                                                                                                                                                                                                                                                                                                                                                                                                                                                                                                                                                                                                                                                                                                                                                                                                                                                                                                                                                                                                                                                                                                                                                                                                                                                                                                                                                                                                                                                                                                                                                                                                                                                                                                                                                                                                                                                                                                                                                                                                                                                                                                                                                                                                                          | 7899859047 2nd year                                                                                                                                                                                                                          | B.S                                                                                    |                                                                                                                                                        | 3 Neutral                                                                                                                                                                                                                                                                                                                                                                                                       | Good                                                                                                                                        | Good                                                                                                                                                                      | Good                                                                                                                                              |                                                                                                                                                                                                               | Good                                                                                                                           |                                                                                                                                                             | Good                                                                                                                                                                                | Good                                                                                                                                                            | Good                                                                                                                                                  |
| 0/27/2021 13:57:02 laxmihegde151@gmail.cc Laxmi Vasudev Hegde                                                                                                                                                                                                                                                                                                                                                                                                                                                                                                                                                                                                                                                                                                                                                                                                                                                                                                                                                                                                                                                                                                                                                                                                                                                                                                                                                                                                                                                                                                                                                                                                                                                                                                                                                                                                                                                                                                                                                                                                                                                                                                                                                                                                                        | 9535158689 2020 - 2021                                                                                                                                                                                                                       | B.5                                                                                    |                                                                                                                                                        | 6 Agree                                                                                                                                                                                                                                                                                                                                                                                                         | Satisfactory                                                                                                                                | Good                                                                                                                                                                      | Excellent                                                                                                                                         |                                                                                                                                                                                                               | Excellent                                                                                                                      |                                                                                                                                                             | Good                                                                                                                                                                                | Excellent                                                                                                                                                       | Excellent                                                                                                                                             |
|                                                                                                                                                                                                                                                                                                                                                                                                                                                                                                                                                                                                                                                                                                                                                                                                                                                                                                                                                                                                                                                                                                                                                                                                                                                                                                                                                                                                                                                                                                                                                                                                                                                                                                                                                                                                                                                                                                                                                                                                                                                                                                                                                                                                                                                                                      | 8277473598 2021-2022                                                                                                                                                                                                                         | B.S                                                                                    |                                                                                                                                                        |                                                                                                                                                                                                                                                                                                                                                                                                                 |                                                                                                                                             |                                                                                                                                                                           |                                                                                                                                                   |                                                                                                                                                                                                               |                                                                                                                                |                                                                                                                                                             |                                                                                                                                                                                     |                                                                                                                                                                 |                                                                                                                                                       |
| 2/13/2021 21:05:11 bhat.kavya.6.2@gmail.co Kavya Bhat                                                                                                                                                                                                                                                                                                                                                                                                                                                                                                                                                                                                                                                                                                                                                                                                                                                                                                                                                                                                                                                                                                                                                                                                                                                                                                                                                                                                                                                                                                                                                                                                                                                                                                                                                                                                                                                                                                                                                                                                                                                                                                                                                                                                                                |                                                                                                                                                                                                                                              |                                                                                        |                                                                                                                                                        | 5 Needs improvement                                                                                                                                                                                                                                                                                                                                                                                             | Satisfactory                                                                                                                                | Good                                                                                                                                                                      | Good                                                                                                                                              |                                                                                                                                                                                                               | Good                                                                                                                           |                                                                                                                                                             | Good                                                                                                                                                                                | Good                                                                                                                                                            | Good                                                                                                                                                  |
| 2/13/2021 21:05:51 sindhunaik118@gmail.cor Sindhu Naik                                                                                                                                                                                                                                                                                                                                                                                                                                                                                                                                                                                                                                                                                                                                                                                                                                                                                                                                                                                                                                                                                                                                                                                                                                                                                                                                                                                                                                                                                                                                                                                                                                                                                                                                                                                                                                                                                                                                                                                                                                                                                                                                                                                                                               | 7259885940 2021-2022                                                                                                                                                                                                                         | <u>B.S</u>                                                                             |                                                                                                                                                        | 5 Agree                                                                                                                                                                                                                                                                                                                                                                                                         | Good                                                                                                                                        | Excellent                                                                                                                                                                 |                                                                                                                                                   |                                                                                                                                                                                                               | Excellent                                                                                                                      | 0000                                                                                                                                                        | Not Satisfactory                                                                                                                                                                    | Satisfactory                                                                                                                                                    | Excellent                                                                                                                                             |
| 2/13/2021 21:06:39 shreenidhihegde@gmail.c Shreenidhi Bhat.                                                                                                                                                                                                                                                                                                                                                                                                                                                                                                                                                                                                                                                                                                                                                                                                                                                                                                                                                                                                                                                                                                                                                                                                                                                                                                                                                                                                                                                                                                                                                                                                                                                                                                                                                                                                                                                                                                                                                                                                                                                                                                                                                                                                                          | 9353532258 2021-22                                                                                                                                                                                                                           | <u>B.S</u>                                                                             | <u>ic</u>                                                                                                                                              | 5 Needs improvement                                                                                                                                                                                                                                                                                                                                                                                             | Satisfactory                                                                                                                                | Good                                                                                                                                                                      | Good                                                                                                                                              | Good                                                                                                                                                                                                          | Satisfactory                                                                                                                   | Satisfactory                                                                                                                                                | Satisfactory                                                                                                                                                                        | Not Satisfactory                                                                                                                                                | Not Satisfactory                                                                                                                                      |
| 2/13/2021 21:13:01 prateekshagshettybunts@ Prateeksha G Shetty                                                                                                                                                                                                                                                                                                                                                                                                                                                                                                                                                                                                                                                                                                                                                                                                                                                                                                                                                                                                                                                                                                                                                                                                                                                                                                                                                                                                                                                                                                                                                                                                                                                                                                                                                                                                                                                                                                                                                                                                                                                                                                                                                                                                                       | 7259330555 2020-21                                                                                                                                                                                                                           | <u>B.S</u>                                                                             | <u>ic</u>                                                                                                                                              | 5 Agree                                                                                                                                                                                                                                                                                                                                                                                                         | Good                                                                                                                                        | Good                                                                                                                                                                      | Good                                                                                                                                              | Good                                                                                                                                                                                                          | Good                                                                                                                           | Good                                                                                                                                                        | Satisfactory                                                                                                                                                                        | Satisfactory                                                                                                                                                    | Good                                                                                                                                                  |
| 2/13/2021 21:13:57 sangeetakodihalli23@gm Sangeeta                                                                                                                                                                                                                                                                                                                                                                                                                                                                                                                                                                                                                                                                                                                                                                                                                                                                                                                                                                                                                                                                                                                                                                                                                                                                                                                                                                                                                                                                                                                                                                                                                                                                                                                                                                                                                                                                                                                                                                                                                                                                                                                                                                                                                                   | 8861265502 2021-2022                                                                                                                                                                                                                         | B.5                                                                                    | 3c                                                                                                                                                     | 5 Agree                                                                                                                                                                                                                                                                                                                                                                                                         | Good                                                                                                                                        | Excellent                                                                                                                                                                 | Good                                                                                                                                              | Good                                                                                                                                                                                                          | Good                                                                                                                           | Good                                                                                                                                                        | Good                                                                                                                                                                                | Good                                                                                                                                                            | Good                                                                                                                                                  |
| 2/13/2021 21:31:43 arpitakelagadi@gmail.con ARPITA A K                                                                                                                                                                                                                                                                                                                                                                                                                                                                                                                                                                                                                                                                                                                                                                                                                                                                                                                                                                                                                                                                                                                                                                                                                                                                                                                                                                                                                                                                                                                                                                                                                                                                                                                                                                                                                                                                                                                                                                                                                                                                                                                                                                                                                               | 6360346102 2021-2022                                                                                                                                                                                                                         | B.5                                                                                    |                                                                                                                                                        | 5 Neutral                                                                                                                                                                                                                                                                                                                                                                                                       | Satisfactory                                                                                                                                | Satisfactory                                                                                                                                                              | Not Satisfactory                                                                                                                                  | Good                                                                                                                                                                                                          | Good                                                                                                                           | Good                                                                                                                                                        | Not Satisfactory                                                                                                                                                                    | Not Satisfactory                                                                                                                                                | Good                                                                                                                                                  |
| 2/13/2021 21:32:44 navyanajk@gmail.com Navya naik                                                                                                                                                                                                                                                                                                                                                                                                                                                                                                                                                                                                                                                                                                                                                                                                                                                                                                                                                                                                                                                                                                                                                                                                                                                                                                                                                                                                                                                                                                                                                                                                                                                                                                                                                                                                                                                                                                                                                                                                                                                                                                                                                                                                                                    | 9449706125 2021-22                                                                                                                                                                                                                           | B.5                                                                                    |                                                                                                                                                        | 5 Agree                                                                                                                                                                                                                                                                                                                                                                                                         | Good                                                                                                                                        | Good                                                                                                                                                                      | Good                                                                                                                                              |                                                                                                                                                                                                               | Good                                                                                                                           |                                                                                                                                                             | Not Satisfactory                                                                                                                                                                    | Satisfactory                                                                                                                                                    | Satisfactory                                                                                                                                          |
| 2/13/2021 21:34:25 sanieev831057@gmail.cc Saniu ashok mithavigar                                                                                                                                                                                                                                                                                                                                                                                                                                                                                                                                                                                                                                                                                                                                                                                                                                                                                                                                                                                                                                                                                                                                                                                                                                                                                                                                                                                                                                                                                                                                                                                                                                                                                                                                                                                                                                                                                                                                                                                                                                                                                                                                                                                                                     | 8310572702 21-22                                                                                                                                                                                                                             | B.S                                                                                    |                                                                                                                                                        | 3 Neutral                                                                                                                                                                                                                                                                                                                                                                                                       | Good                                                                                                                                        | Good                                                                                                                                                                      | Satisfactory                                                                                                                                      |                                                                                                                                                                                                               | Good                                                                                                                           |                                                                                                                                                             | Satisfactory                                                                                                                                                                        | Satisfactory                                                                                                                                                    | Satisfactory                                                                                                                                          |
|                                                                                                                                                                                                                                                                                                                                                                                                                                                                                                                                                                                                                                                                                                                                                                                                                                                                                                                                                                                                                                                                                                                                                                                                                                                                                                                                                                                                                                                                                                                                                                                                                                                                                                                                                                                                                                                                                                                                                                                                                                                                                                                                                                                                                                                                                      |                                                                                                                                                                                                                                              | 2021 B.S                                                                               |                                                                                                                                                        |                                                                                                                                                                                                                                                                                                                                                                                                                 |                                                                                                                                             |                                                                                                                                                                           |                                                                                                                                                   |                                                                                                                                                                                                               | Satisfactory                                                                                                                   |                                                                                                                                                             |                                                                                                                                                                                     |                                                                                                                                                                 |                                                                                                                                                       |
| 2/13/2021 21:40:36 rakshitakalal7@gmail.con Rakshita kalal                                                                                                                                                                                                                                                                                                                                                                                                                                                                                                                                                                                                                                                                                                                                                                                                                                                                                                                                                                                                                                                                                                                                                                                                                                                                                                                                                                                                                                                                                                                                                                                                                                                                                                                                                                                                                                                                                                                                                                                                                                                                                                                                                                                                                           |                                                                                                                                                                                                                                              |                                                                                        |                                                                                                                                                        | 3 Neutral                                                                                                                                                                                                                                                                                                                                                                                                       | Good                                                                                                                                        | Good                                                                                                                                                                      |                                                                                                                                                   |                                                                                                                                                                                                               |                                                                                                                                |                                                                                                                                                             | Satisfactory                                                                                                                                                                        | Excellent                                                                                                                                                       | Good                                                                                                                                                  |
| 2/13/2021 22:28:02 anibellad8055@gmail.con Aniketh Bellad                                                                                                                                                                                                                                                                                                                                                                                                                                                                                                                                                                                                                                                                                                                                                                                                                                                                                                                                                                                                                                                                                                                                                                                                                                                                                                                                                                                                                                                                                                                                                                                                                                                                                                                                                                                                                                                                                                                                                                                                                                                                                                                                                                                                                            | 8317498248                                                                                                                                                                                                                                   | 1 <u>B.S</u>                                                                           |                                                                                                                                                        | 1 Needs improvement                                                                                                                                                                                                                                                                                                                                                                                             | Needs improvement                                                                                                                           | Not Satisfactory                                                                                                                                                          | Satisfactory                                                                                                                                      |                                                                                                                                                                                                               | Not Satisfactory                                                                                                               |                                                                                                                                                             | Good                                                                                                                                                                                | Not Satisfactory                                                                                                                                                | Not Satisfactory                                                                                                                                      |
| 2/13/2021 22:28:37 chandanamadival49@gm Chandana t k                                                                                                                                                                                                                                                                                                                                                                                                                                                                                                                                                                                                                                                                                                                                                                                                                                                                                                                                                                                                                                                                                                                                                                                                                                                                                                                                                                                                                                                                                                                                                                                                                                                                                                                                                                                                                                                                                                                                                                                                                                                                                                                                                                                                                                 |                                                                                                                                                                                                                                              | 2021 <u>B.S</u>                                                                        |                                                                                                                                                        | 1 Agree                                                                                                                                                                                                                                                                                                                                                                                                         | Satisfactory                                                                                                                                | Good                                                                                                                                                                      | Good                                                                                                                                              |                                                                                                                                                                                                               | Good                                                                                                                           |                                                                                                                                                             | Good                                                                                                                                                                                | Good                                                                                                                                                            | Satisfactory                                                                                                                                          |
| 2/13/2021 22:29:09 enoshj.j2002@gmail.com Enosh John                                                                                                                                                                                                                                                                                                                                                                                                                                                                                                                                                                                                                                                                                                                                                                                                                                                                                                                                                                                                                                                                                                                                                                                                                                                                                                                                                                                                                                                                                                                                                                                                                                                                                                                                                                                                                                                                                                                                                                                                                                                                                                                                                                                                                                 | 9886680124                                                                                                                                                                                                                                   | 2021 B.A                                                                               | •                                                                                                                                                      | 3 Needs improvement                                                                                                                                                                                                                                                                                                                                                                                             | Good                                                                                                                                        | Excellent                                                                                                                                                                 | Good                                                                                                                                              | Good                                                                                                                                                                                                          | Good                                                                                                                           | Good                                                                                                                                                        | Not Satisfactory                                                                                                                                                                    | Satisfactory                                                                                                                                                    | Good                                                                                                                                                  |
| 2/13/2021 22:31:30 varshatotad27@gmail.cor Varsha N Totadavar                                                                                                                                                                                                                                                                                                                                                                                                                                                                                                                                                                                                                                                                                                                                                                                                                                                                                                                                                                                                                                                                                                                                                                                                                                                                                                                                                                                                                                                                                                                                                                                                                                                                                                                                                                                                                                                                                                                                                                                                                                                                                                                                                                                                                        | 9353729183 2021-2022                                                                                                                                                                                                                         | B.5                                                                                    | <u>ic</u>                                                                                                                                              | 1 Agree                                                                                                                                                                                                                                                                                                                                                                                                         | Good                                                                                                                                        | Satisfactory                                                                                                                                                              | Good                                                                                                                                              | Good                                                                                                                                                                                                          | Good                                                                                                                           | Good                                                                                                                                                        | Good                                                                                                                                                                                | Good                                                                                                                                                            | Good                                                                                                                                                  |
| 2/13/2021 22:35:40 adityamarathi683@gmail. Aditya shankar marathi                                                                                                                                                                                                                                                                                                                                                                                                                                                                                                                                                                                                                                                                                                                                                                                                                                                                                                                                                                                                                                                                                                                                                                                                                                                                                                                                                                                                                                                                                                                                                                                                                                                                                                                                                                                                                                                                                                                                                                                                                                                                                                                                                                                                                    | 9353385070                                                                                                                                                                                                                                   | 2021 B.S                                                                               | ic                                                                                                                                                     | 1 Agree                                                                                                                                                                                                                                                                                                                                                                                                         | Excellent                                                                                                                                   | Excellent                                                                                                                                                                 | Excellent                                                                                                                                         | Excellent                                                                                                                                                                                                     | Excellent                                                                                                                      | Excellent                                                                                                                                                   | Excellent                                                                                                                                                                           | Excellent                                                                                                                                                       | Excellent                                                                                                                                             |
| 2/13/2021 22:41:20 sandeeplamani28@gmail Sandeep Arjun Lamani                                                                                                                                                                                                                                                                                                                                                                                                                                                                                                                                                                                                                                                                                                                                                                                                                                                                                                                                                                                                                                                                                                                                                                                                                                                                                                                                                                                                                                                                                                                                                                                                                                                                                                                                                                                                                                                                                                                                                                                                                                                                                                                                                                                                                        | 7676958911 2021-2022                                                                                                                                                                                                                         | BA                                                                                     |                                                                                                                                                        | 1 Agree                                                                                                                                                                                                                                                                                                                                                                                                         | Needs improvement                                                                                                                           | Excellent                                                                                                                                                                 | Excellent                                                                                                                                         | Not Satisfactory                                                                                                                                                                                              | Good                                                                                                                           | Excellent                                                                                                                                                   | Good                                                                                                                                                                                | Satisfactory                                                                                                                                                    | Good                                                                                                                                                  |
| 2/13/2021 22:44:29 tilakhegde03@gmail.com Tilak Vishwanath Hegde                                                                                                                                                                                                                                                                                                                                                                                                                                                                                                                                                                                                                                                                                                                                                                                                                                                                                                                                                                                                                                                                                                                                                                                                                                                                                                                                                                                                                                                                                                                                                                                                                                                                                                                                                                                                                                                                                                                                                                                                                                                                                                                                                                                                                     | 9141187994 2021-22                                                                                                                                                                                                                           | B.S                                                                                    |                                                                                                                                                        | 1 Agree                                                                                                                                                                                                                                                                                                                                                                                                         | Good                                                                                                                                        | Good                                                                                                                                                                      | Excellent                                                                                                                                         |                                                                                                                                                                                                               | Excellent                                                                                                                      |                                                                                                                                                             | Good                                                                                                                                                                                | Good                                                                                                                                                            | Excellent                                                                                                                                             |
| 2/13/2021 22:45:19 pawanraikar26@gmail.cor Pawankumar manjappa A                                                                                                                                                                                                                                                                                                                                                                                                                                                                                                                                                                                                                                                                                                                                                                                                                                                                                                                                                                                                                                                                                                                                                                                                                                                                                                                                                                                                                                                                                                                                                                                                                                                                                                                                                                                                                                                                                                                                                                                                                                                                                                                                                                                                                     |                                                                                                                                                                                                                                              | B.S                                                                                    |                                                                                                                                                        | 1 Neutral                                                                                                                                                                                                                                                                                                                                                                                                       |                                                                                                                                             |                                                                                                                                                                           |                                                                                                                                                   |                                                                                                                                                                                                               | Good                                                                                                                           |                                                                                                                                                             | Satisfactory                                                                                                                                                                        | Satisfactory                                                                                                                                                    | Good                                                                                                                                                  |
|                                                                                                                                                                                                                                                                                                                                                                                                                                                                                                                                                                                                                                                                                                                                                                                                                                                                                                                                                                                                                                                                                                                                                                                                                                                                                                                                                                                                                                                                                                                                                                                                                                                                                                                                                                                                                                                                                                                                                                                                                                                                                                                                                                                                                                                                                      |                                                                                                                                                                                                                                              |                                                                                        |                                                                                                                                                        |                                                                                                                                                                                                                                                                                                                                                                                                                 | Good<br>Excellent                                                                                                                           | Good                                                                                                                                                                      | Good<br>Excellent                                                                                                                                 |                                                                                                                                                                                                               | Excellent                                                                                                                      |                                                                                                                                                             | Excellent                                                                                                                                                                           | Excellent                                                                                                                                                       | Excellent                                                                                                                                             |
| 2/13/2021 22:56:26 abhishekrmsirsi1@gmail.(MR Abhishek                                                                                                                                                                                                                                                                                                                                                                                                                                                                                                                                                                                                                                                                                                                                                                                                                                                                                                                                                                                                                                                                                                                                                                                                                                                                                                                                                                                                                                                                                                                                                                                                                                                                                                                                                                                                                                                                                                                                                                                                                                                                                                                                                                                                                               | 8971426424 2021-22                                                                                                                                                                                                                           | <u>B.S</u>                                                                             |                                                                                                                                                        | 1 Agree                                                                                                                                                                                                                                                                                                                                                                                                         |                                                                                                                                             |                                                                                                                                                                           |                                                                                                                                                   |                                                                                                                                                                                                               |                                                                                                                                |                                                                                                                                                             |                                                                                                                                                                                     |                                                                                                                                                                 |                                                                                                                                                       |
| 12/14/2021 7:16:14 kirandkoti777@gmail.com Kiran D koti                                                                                                                                                                                                                                                                                                                                                                                                                                                                                                                                                                                                                                                                                                                                                                                                                                                                                                                                                                                                                                                                                                                                                                                                                                                                                                                                                                                                                                                                                                                                                                                                                                                                                                                                                                                                                                                                                                                                                                                                                                                                                                                                                                                                                              | 9380718050 2021-2022                                                                                                                                                                                                                         | <u>B.S</u>                                                                             |                                                                                                                                                        | 3 Neutral                                                                                                                                                                                                                                                                                                                                                                                                       | Satisfactory                                                                                                                                | Satisfactory                                                                                                                                                              | Satisfactory                                                                                                                                      | Good                                                                                                                                                                                                          | Satisfactory                                                                                                                   |                                                                                                                                                             | Not Satisfactory                                                                                                                                                                    | Good                                                                                                                                                            | Good                                                                                                                                                  |
| 12/14/2021 7:44:22 kamalamanjubhat@gmail Vighnesh Bhat                                                                                                                                                                                                                                                                                                                                                                                                                                                                                                                                                                                                                                                                                                                                                                                                                                                                                                                                                                                                                                                                                                                                                                                                                                                                                                                                                                                                                                                                                                                                                                                                                                                                                                                                                                                                                                                                                                                                                                                                                                                                                                                                                                                                                               | 6363329252 2021-22                                                                                                                                                                                                                           | <u>B.S</u>                                                                             | ic                                                                                                                                                     | 1 Agree                                                                                                                                                                                                                                                                                                                                                                                                         | Excellent                                                                                                                                   | Excellent                                                                                                                                                                 | Excellent                                                                                                                                         | Good                                                                                                                                                                                                          | Good                                                                                                                           | Excellent                                                                                                                                                   | Excellent                                                                                                                                                                           | Excellent                                                                                                                                                       | Excellent                                                                                                                                             |
| 12/14/2021 7:49:04 pablosrjptl@gmail.com suraj patil                                                                                                                                                                                                                                                                                                                                                                                                                                                                                                                                                                                                                                                                                                                                                                                                                                                                                                                                                                                                                                                                                                                                                                                                                                                                                                                                                                                                                                                                                                                                                                                                                                                                                                                                                                                                                                                                                                                                                                                                                                                                                                                                                                                                                                 | 9110279844 2021-22                                                                                                                                                                                                                           | <u>B.S</u>                                                                             | <u>ic</u>                                                                                                                                              | 1 Neutral                                                                                                                                                                                                                                                                                                                                                                                                       | Excellent                                                                                                                                   | Good                                                                                                                                                                      | Good                                                                                                                                              | Excellent                                                                                                                                                                                                     | Good                                                                                                                           | Excellent                                                                                                                                                   | Excellent                                                                                                                                                                           | Good                                                                                                                                                            | Good                                                                                                                                                  |
| 12/14/2021 8:00:42 salmanahmedbasha@gm Salman Shaikh                                                                                                                                                                                                                                                                                                                                                                                                                                                                                                                                                                                                                                                                                                                                                                                                                                                                                                                                                                                                                                                                                                                                                                                                                                                                                                                                                                                                                                                                                                                                                                                                                                                                                                                                                                                                                                                                                                                                                                                                                                                                                                                                                                                                                                 | 8088638896 First                                                                                                                                                                                                                             | <u>B.S</u>                                                                             |                                                                                                                                                        | 1 Agree                                                                                                                                                                                                                                                                                                                                                                                                         | Good                                                                                                                                        | Good                                                                                                                                                                      | Good                                                                                                                                              | Good                                                                                                                                                                                                          | Good                                                                                                                           | Excellent                                                                                                                                                   | Satisfactory                                                                                                                                                                        | Satisfactory                                                                                                                                                    | Good                                                                                                                                                  |
| 12/14/2021 8:07:28 nandinipatel@796gmail.ci Nandini Patil                                                                                                                                                                                                                                                                                                                                                                                                                                                                                                                                                                                                                                                                                                                                                                                                                                                                                                                                                                                                                                                                                                                                                                                                                                                                                                                                                                                                                                                                                                                                                                                                                                                                                                                                                                                                                                                                                                                                                                                                                                                                                                                                                                                                                            | 9353742952 2021-22                                                                                                                                                                                                                           | B.5                                                                                    |                                                                                                                                                        | 5 Agree                                                                                                                                                                                                                                                                                                                                                                                                         | Good                                                                                                                                        | Satisfactory                                                                                                                                                              | Good                                                                                                                                              | Satisfactory                                                                                                                                                                                                  | Good                                                                                                                           |                                                                                                                                                             | Not Satisfactory                                                                                                                                                                    | Not Satisfactory                                                                                                                                                | Good                                                                                                                                                  |
| 12/14/2021 6:01:25 Inandampatelig/ sognali.com Lohit Shrikrishna Hegde                                                                                                                                                                                                                                                                                                                                                                                                                                                                                                                                                                                                                                                                                                                                                                                                                                                                                                                                                                                                                                                                                                                                                                                                                                                                                                                                                                                                                                                                                                                                                                                                                                                                                                                                                                                                                                                                                                                                                                                                                                                                                                                                                                                                               | 8277292449 2021-22                                                                                                                                                                                                                           | B.A                                                                                    |                                                                                                                                                        | 1 Neutral                                                                                                                                                                                                                                                                                                                                                                                                       | Good                                                                                                                                        | Satisfactory                                                                                                                                                              | Excellent                                                                                                                                         |                                                                                                                                                                                                               | Good                                                                                                                           |                                                                                                                                                             | Good                                                                                                                                                                                | Good                                                                                                                                                            | Good                                                                                                                                                  |
| 12/14/2021 8.08.22 Ionitshegde@gmail.com Conit Smithshina Hegde<br>12/14/2021 9:31:01 pparvatishidrolli@gmail.cc Parvati Hanumantappa S                                                                                                                                                                                                                                                                                                                                                                                                                                                                                                                                                                                                                                                                                                                                                                                                                                                                                                                                                                                                                                                                                                                                                                                                                                                                                                                                                                                                                                                                                                                                                                                                                                                                                                                                                                                                                                                                                                                                                                                                                                                                                                                                              |                                                                                                                                                                                                                                              | 2021 B.A                                                                               |                                                                                                                                                        | 1 Agree                                                                                                                                                                                                                                                                                                                                                                                                         | Good                                                                                                                                        | Good                                                                                                                                                                      | Good                                                                                                                                              |                                                                                                                                                                                                               | Good                                                                                                                           |                                                                                                                                                             | Good                                                                                                                                                                                | Good                                                                                                                                                            | Good                                                                                                                                                  |
| 2/14/2021 9:31:01 pparvatisnioroiliigggmail.ct Parvati Hanumantappa S<br>2/14/2021 10:28:20 praiwalnaik686@gmail.co Praiwal V Naik                                                                                                                                                                                                                                                                                                                                                                                                                                                                                                                                                                                                                                                                                                                                                                                                                                                                                                                                                                                                                                                                                                                                                                                                                                                                                                                                                                                                                                                                                                                                                                                                                                                                                                                                                                                                                                                                                                                                                                                                                                                                                                                                                   | 9481045794 2021-22                                                                                                                                                                                                                           |                                                                                        |                                                                                                                                                        |                                                                                                                                                                                                                                                                                                                                                                                                                 |                                                                                                                                             |                                                                                                                                                                           |                                                                                                                                                   |                                                                                                                                                                                                               | Good                                                                                                                           |                                                                                                                                                             |                                                                                                                                                                                     |                                                                                                                                                                 | Good                                                                                                                                                  |
|                                                                                                                                                                                                                                                                                                                                                                                                                                                                                                                                                                                                                                                                                                                                                                                                                                                                                                                                                                                                                                                                                                                                                                                                                                                                                                                                                                                                                                                                                                                                                                                                                                                                                                                                                                                                                                                                                                                                                                                                                                                                                                                                                                                                                                                                                      |                                                                                                                                                                                                                                              | <u>B.S</u>                                                                             |                                                                                                                                                        | 1 Agree                                                                                                                                                                                                                                                                                                                                                                                                         | Good                                                                                                                                        | Good                                                                                                                                                                      | Good                                                                                                                                              |                                                                                                                                                                                                               |                                                                                                                                |                                                                                                                                                             | Good                                                                                                                                                                                | Good                                                                                                                                                            |                                                                                                                                                       |
| 2/14/2021 10:30:28 tejahegde7@gmail.com Teja Ananta Hegde                                                                                                                                                                                                                                                                                                                                                                                                                                                                                                                                                                                                                                                                                                                                                                                                                                                                                                                                                                                                                                                                                                                                                                                                                                                                                                                                                                                                                                                                                                                                                                                                                                                                                                                                                                                                                                                                                                                                                                                                                                                                                                                                                                                                                            | 8904442457 2021-22                                                                                                                                                                                                                           | <u>B.S</u>                                                                             |                                                                                                                                                        | 1 Agree                                                                                                                                                                                                                                                                                                                                                                                                         | Needs improvement                                                                                                                           | Satisfactory                                                                                                                                                              | Excellent                                                                                                                                         |                                                                                                                                                                                                               | Good                                                                                                                           |                                                                                                                                                             | Good                                                                                                                                                                                | Good                                                                                                                                                            | Excellent                                                                                                                                             |
| 2/14/2021 11:51:23 goutammirashi243@gmai Goutam .S. Mirashi                                                                                                                                                                                                                                                                                                                                                                                                                                                                                                                                                                                                                                                                                                                                                                                                                                                                                                                                                                                                                                                                                                                                                                                                                                                                                                                                                                                                                                                                                                                                                                                                                                                                                                                                                                                                                                                                                                                                                                                                                                                                                                                                                                                                                          | 7204196243 2021-2022                                                                                                                                                                                                                         | <u>B.S</u>                                                                             |                                                                                                                                                        | 1 Agree                                                                                                                                                                                                                                                                                                                                                                                                         | Good                                                                                                                                        | Good                                                                                                                                                                      | Good                                                                                                                                              | Good                                                                                                                                                                                                          | Good                                                                                                                           |                                                                                                                                                             | Excellent                                                                                                                                                                           | Good                                                                                                                                                            | Good                                                                                                                                                  |
| 2/14/2021 18:55:31 ashasiddi37@gmail.com Asha m siddi                                                                                                                                                                                                                                                                                                                                                                                                                                                                                                                                                                                                                                                                                                                                                                                                                                                                                                                                                                                                                                                                                                                                                                                                                                                                                                                                                                                                                                                                                                                                                                                                                                                                                                                                                                                                                                                                                                                                                                                                                                                                                                                                                                                                                                | 9606355207 2020-21                                                                                                                                                                                                                           | <u>B.S</u>                                                                             |                                                                                                                                                        | 3 Neutral                                                                                                                                                                                                                                                                                                                                                                                                       | Good                                                                                                                                        | Excellent                                                                                                                                                                 | Good                                                                                                                                              |                                                                                                                                                                                                               | Satisfactory                                                                                                                   |                                                                                                                                                             | Good                                                                                                                                                                                | Good                                                                                                                                                            | Good                                                                                                                                                  |
|                                                                                                                                                                                                                                                                                                                                                                                                                                                                                                                                                                                                                                                                                                                                                                                                                                                                                                                                                                                                                                                                                                                                                                                                                                                                                                                                                                                                                                                                                                                                                                                                                                                                                                                                                                                                                                                                                                                                                                                                                                                                                                                                                                                                                                                                                      | 09482372356                                                                                                                                                                                                                                  | <u>B.S</u>                                                                             | 20                                                                                                                                                     | 1 Disagree                                                                                                                                                                                                                                                                                                                                                                                                      | Satisfactory                                                                                                                                | Satisfactory                                                                                                                                                              | Good                                                                                                                                              | Good                                                                                                                                                                                                          | Good                                                                                                                           | Not Satisfactory                                                                                                                                            | Satisfactory                                                                                                                                                                        | Satisfactory                                                                                                                                                    | Not Satisfactory                                                                                                                                      |
| 2/14/2021 21:38:54 hegderanjita9@gmail.com Ranjita ramananda hegde                                                                                                                                                                                                                                                                                                                                                                                                                                                                                                                                                                                                                                                                                                                                                                                                                                                                                                                                                                                                                                                                                                                                                                                                                                                                                                                                                                                                                                                                                                                                                                                                                                                                                                                                                                                                                                                                                                                                                                                                                                                                                                                                                                                                                   |                                                                                                                                                                                                                                              |                                                                                        |                                                                                                                                                        | 5 Agree                                                                                                                                                                                                                                                                                                                                                                                                         | Satisfactory                                                                                                                                | Excellent                                                                                                                                                                 | Good                                                                                                                                              | Good                                                                                                                                                                                                          | Excellent                                                                                                                      | Excellent                                                                                                                                                   | Good                                                                                                                                                                                | Satisfactory                                                                                                                                                    | Satisfactory                                                                                                                                          |
| 2/14/2021 21:38:54 hegderanjita9@gmail.corr Ranjita ramananda hegde<br>2/14/2021 22:03:00 sharathnaik252@gmail.cc Sharath                                                                                                                                                                                                                                                                                                                                                                                                                                                                                                                                                                                                                                                                                                                                                                                                                                                                                                                                                                                                                                                                                                                                                                                                                                                                                                                                                                                                                                                                                                                                                                                                                                                                                                                                                                                                                                                                                                                                                                                                                                                                                                                                                            | 9535993469                                                                                                                                                                                                                                   | <u>B.S</u>                                                                             |                                                                                                                                                        |                                                                                                                                                                                                                                                                                                                                                                                                                 | Good                                                                                                                                        | Good                                                                                                                                                                      | Excellent                                                                                                                                         | Good                                                                                                                                                                                                          | Good                                                                                                                           | Excellent                                                                                                                                                   | Satisfactory                                                                                                                                                                        | Good                                                                                                                                                            | Good                                                                                                                                                  |
| 2/14/2021 22:03:00 sharathnaik252@gmail.cc Sharath                                                                                                                                                                                                                                                                                                                                                                                                                                                                                                                                                                                                                                                                                                                                                                                                                                                                                                                                                                                                                                                                                                                                                                                                                                                                                                                                                                                                                                                                                                                                                                                                                                                                                                                                                                                                                                                                                                                                                                                                                                                                                                                                                                                                                                   |                                                                                                                                                                                                                                              |                                                                                        | <b>\</b>                                                                                                                                               | 3 Agree                                                                                                                                                                                                                                                                                                                                                                                                         |                                                                                                                                             |                                                                                                                                                                           |                                                                                                                                                   |                                                                                                                                                                                                               | Good                                                                                                                           |                                                                                                                                                             | Excellent                                                                                                                                                                           | Good                                                                                                                                                            | Excellent                                                                                                                                             |
| 2/14/2021 22:03:00 sharathnaik252@gmail.cc Sharath<br>12/15/2021 8:41:55 marathichandrashekhar4{ Chandrashekhar marathi                                                                                                                                                                                                                                                                                                                                                                                                                                                                                                                                                                                                                                                                                                                                                                                                                                                                                                                                                                                                                                                                                                                                                                                                                                                                                                                                                                                                                                                                                                                                                                                                                                                                                                                                                                                                                                                                                                                                                                                                                                                                                                                                                              | 9535993469<br>6363286381                                                                                                                                                                                                                     | B.A                                                                                    |                                                                                                                                                        | -                                                                                                                                                                                                                                                                                                                                                                                                               | Satisfactory                                                                                                                                | Good                                                                                                                                                                      |                                                                                                                                                   |                                                                                                                                                                                                               |                                                                                                                                |                                                                                                                                                             |                                                                                                                                                                                     |                                                                                                                                                                 |                                                                                                                                                       |
| 2/14/2021 22:03:00 sharathnaik252@gmail.cc Sharath<br>12/15/2021 8:41:55 marathichandrashekhar4{ Chandrashekhar marathi<br>12/15/2021 9:39:44 dukandarmumtaz@gmail. Mumtaz                                                                                                                                                                                                                                                                                                                                                                                                                                                                                                                                                                                                                                                                                                                                                                                                                                                                                                                                                                                                                                                                                                                                                                                                                                                                                                                                                                                                                                                                                                                                                                                                                                                                                                                                                                                                                                                                                                                                                                                                                                                                                                           | 9535993469                                                                                                                                                                                                                                   | B.A<br>B.A                                                                             | A                                                                                                                                                      | 1 Neutral                                                                                                                                                                                                                                                                                                                                                                                                       | Satisfactory                                                                                                                                | Good<br>Satisfactory                                                                                                                                                      | Excellent                                                                                                                                         |                                                                                                                                                                                                               | Good                                                                                                                           | Good                                                                                                                                                        | Good                                                                                                                                                                                | Good                                                                                                                                                            | Good                                                                                                                                                  |
| //14/2021 22:03:00 sharathnaik.252@gmail.cc Sharath<br>2/15/2021 8:41:55 marathichandrashekhar4{Chandrashekhar marathi<br>12/15/2021 9:39:44 dukandarmuntaz@gmail.Mumtaz<br>//15/2021 10:47:15 bhavanasn035@gmail.co Bhavana Nagarkatte                                                                                                                                                                                                                                                                                                                                                                                                                                                                                                                                                                                                                                                                                                                                                                                                                                                                                                                                                                                                                                                                                                                                                                                                                                                                                                                                                                                                                                                                                                                                                                                                                                                                                                                                                                                                                                                                                                                                                                                                                                              | 9535993469<br>6363286381<br>9742499700<br>8762143191                                                                                                                                                                                         | B.A<br>B.A<br>B.S                                                                      | A Sc St                                                                                                                                                | 1 Neutral<br>5 Neutral                                                                                                                                                                                                                                                                                                                                                                                          | Good                                                                                                                                        | Satisfactory                                                                                                                                                              | Good                                                                                                                                              | Satisfactory                                                                                                                                                                                                  | Good                                                                                                                           |                                                                                                                                                             | Good                                                                                                                                                                                | Good                                                                                                                                                            |                                                                                                                                                       |
| 2/14/2021 22:03:00 sharathnaik:252@gmail.cc Sharath<br>2/15/2021 8:41:55 marathichandrashekhar4 (Chandrashekhar marathi<br>2/15/2021 9:39:44 dukandarmumtaz@gmail.c Mumtaz<br>19/5/2021 10:47:55 baharaasn03:56gmail.cc Bhavana Nagarkatte<br>2/15/2021 15:52:55 smbhal1502@gmail.ccom Sumukha. Madhukar. Bha                                                                                                                                                                                                                                                                                                                                                                                                                                                                                                                                                                                                                                                                                                                                                                                                                                                                                                                                                                                                                                                                                                                                                                                                                                                                                                                                                                                                                                                                                                                                                                                                                                                                                                                                                                                                                                                                                                                                                                        | 9535993469<br>6363286381<br>9742499700<br>8762143191<br>+919448821568                                                                                                                                                                        | B.A<br>B.A<br>B.S<br>B.S                                                               | A                                                                                                                                                      | 1 Neutral<br>5 Neutral<br>1 Neutral                                                                                                                                                                                                                                                                                                                                                                             | Good<br>Satisfactory                                                                                                                        | Satisfactory<br>Excellent                                                                                                                                                 | Good<br>Excellent                                                                                                                                 | Satisfactory<br>Good                                                                                                                                                                                          | Good                                                                                                                           | Excellent                                                                                                                                                   | Good                                                                                                                                                                                | Satisfactory                                                                                                                                                    | Satisfactory                                                                                                                                          |
| 1/42021 22:03:00 əharathnaki52@gmail.cs/Bmarkh<br>2/15/2021 8:41:55 marathichandrashekhar4(Chandrashekhar marathi<br>2/15/2021 9:34:44 dukandamruntara2gmail.Muntaz<br>1/15/2021 10:47:15 bhavanash035@gmail.co Bhavana Nagarkate<br>1/15/2021 10:47:15 bhavanash032@gmail.com Sumukha. Madhukar. Bha<br>1/15/2021 19:47:16 uwu:naikprajna8@gmail.Prajna Malak                                                                                                                                                                                                                                                                                                                                                                                                                                                                                                                                                                                                                                                                                                                                                                                                                                                                                                                                                                                                                                                                                                                                                                                                                                                                                                                                                                                                                                                                                                                                                                                                                                                                                                                                                                                                                                                                                                                       | 9535993469<br>6363286381<br>9742499700<br>8762143191<br>+9194488215688<br>7483594403                                                                                                                                                         | B.A<br>B.A<br>B.S<br>B.S<br>B.S                                                        | <b>x</b><br>3c ::<br>3c ::<br>5c ::                                                                                                                    | 1 Neutral<br>5 Neutral<br>1 Neutral<br>3 Agree                                                                                                                                                                                                                                                                                                                                                                  | Good<br>Satisfactory<br>Good                                                                                                                | Satisfactory<br>Excellent<br>Good                                                                                                                                         | Good<br>Excellent<br>Excellent                                                                                                                    | Satisfactory<br>Good<br>Excellent                                                                                                                                                                             | Good<br>Good                                                                                                                   | Excellent<br>Excellent                                                                                                                                      | Good<br>Good                                                                                                                                                                        | Satisfactory<br>Good                                                                                                                                            | Satisfactory<br>Good                                                                                                                                  |
| 1/42021 22:03:00 eharathnak2:28@gmal c Sharath<br>21/52021 8:15:29<br>21/52021 8:15:29<br>1/52021 0:39:44 duaardsmuntar2@gmail.Muntar2<br>1/52021 10:37:15 biownaan035@gmail.com Biowana Nagarkatte<br>1/52021 10:52:55 sinbha1502@gmail.com Surnuha.Madhukar.Bha<br>1/52021 10:62:15 uww.nakarqnak@gmail.com Surnuha.Madhukar.Bha<br>1/52021 10:62:41 umya.K070422@gmail.cRamya.K                                                                                                                                                                                                                                                                                                                                                                                                                                                                                                                                                                                                                                                                                                                                                                                                                                                                                                                                                                                                                                                                                                                                                                                                                                                                                                                                                                                                                                                                                                                                                                                                                                                                                                                                                                                                                                                                                                   | 9535993469<br>6363286381<br>9742499700<br>8762143191<br>+919448821568<br>7483594403<br>6360172629                                                                                                                                            | B.A<br>B.A<br>B.S<br>B.S<br>B.S<br>B.S                                                 | ۲ د د د د د د د د د د د د د د د د د د د                                                                                                                | 1 Neutral<br>5 Neutral<br>1 Neutral<br>3 Agree<br>3 Neutral                                                                                                                                                                                                                                                                                                                                                     | Good<br>Satisfactory<br>Good<br>Good                                                                                                        | Satisfactory<br>Excellent<br>Good<br>Good                                                                                                                                 | Good<br>Excellent<br>Excellent<br>Good                                                                                                            | Satisfactory<br>Good<br>Excellent<br>Excellent                                                                                                                                                                | Good<br>Good<br>Satisfactory                                                                                                   | Excellent<br>Excellent<br>Good                                                                                                                              | Good<br>Good<br>Satisfactory                                                                                                                                                        | Satisfactory<br>Good<br>Satisfactory                                                                                                                            | Satisfactory<br>Good<br>Satisfactory                                                                                                                  |
| 142021 22:03:00 eherarthmak282@gmail.c Shrarth<br>2/152021 8:41:55 marathichandrashekhar4{Chandrashekhar marathi<br>152021 152021 9:39:44 dukandamuntra@gmail.Mumtaz<br>152021 15:02:15 bhavanash035@gmail.co Bhavana Nagarkate<br>152021 15:02:56 binhah1502@gmail.com Sumukha Machukar.Bha<br>152021 19:04:16 www.nakprajna8@gmail.Prajna M Naik<br>152021 19:05:24 ramya.K/D70422@gmail.Ammya K<br>152021 19:05:24 ramya.K/D70422@gmail.Ammya Lodmane                                                                                                                                                                                                                                                                                                                                                                                                                                                                                                                                                                                                                                                                                                                                                                                                                                                                                                                                                                                                                                                                                                                                                                                                                                                                                                                                                                                                                                                                                                                                                                                                                                                                                                                                                                                                                             | 953595469<br>636326381<br>974249700<br>8762143191<br>+919448821688<br>7483564403<br>6360172629<br>6360672499                                                                                                                                 | B.A<br>B.A<br>B.S<br>B.S<br>B.S<br>B.S<br>B.S<br>B.S                                   | 3c         3c           3c         3c           3c         3c           3c         3c           3c         3c                                          | 1 Neutral<br>5 Neutral<br>1 Neutral<br>3 Agree<br>3 Neutral<br>3 Agree                                                                                                                                                                                                                                                                                                                                          | Good<br>Satisfactory<br>Good<br>Good<br>Good                                                                                                | Satisfactory<br>Excellent<br>Good<br>Good<br>Good                                                                                                                         | Good<br>Excellent<br>Excellent<br>Good<br>Good                                                                                                    | Satisfactory<br>Good<br>Excellent<br>Excellent<br>Excellent                                                                                                                                                   | Good<br>Good<br>Satisfactory<br>Good                                                                                           | Excellent<br>Excellent<br>Good<br>Not Satisfactory                                                                                                          | Good<br>Good<br>Satisfactory<br>Good                                                                                                                                                | Satisfactory<br>Good<br>Satisfactory<br>Good                                                                                                                    | Satisfactory<br>Good<br>Satisfactory<br>Excellent                                                                                                     |
| 142021 22:03:00 sharathnak252@gmail.c Shrarah<br>21/52021 841:55 marathichandrashekhar4{Chandrashekhar marathi<br>21/52021 19:244 dukandamuntra@gmail.Muntaz<br>15/2021 19:244 dukandamuntra@gmail.co Bhuwana Nagarkate<br>15/2021 19:245 shnaht152@gmail.co Bhuwana Nagarkate<br>15/2021 19:04:16 uww.nakprajna8@gmail.Prajna M Naik<br>15/2021 19:05:24 ramya.K/D70422@gmail.Amnta Dofmane                                                                                                                                                                                                                                                                                                                                                                                                                                                                                                                                                                                                                                                                                                                                                                                                                                                                                                                                                                                                                                                                                                                                                                                                                                                                                                                                                                                                                                                                                                                                                                                                                                                                                                                                                                                                                                                                                         | 9535993469<br>6363286381<br>9742499700<br>8762143191<br>+919448821568<br>7483594403<br>6360172629                                                                                                                                            | B.A<br>B.A<br>B.S<br>B.S<br>B.S<br>B.S                                                 | 3c         3c           3c         3c           3c         3c           3c         3c           3c         3c                                          | 1 Neutral<br>5 Neutral<br>1 Neutral<br>3 Agree<br>3 Neutral                                                                                                                                                                                                                                                                                                                                                     | Good<br>Satisfactory<br>Good<br>Good                                                                                                        | Satisfactory<br>Excellent<br>Good<br>Good                                                                                                                                 | Good<br>Excellent<br>Excellent<br>Good                                                                                                            | Satisfactory<br>Good<br>Excellent<br>Excellent                                                                                                                                                                | Good<br>Good<br>Satisfactory                                                                                                   | Excellent<br>Excellent<br>Good<br>Not Satisfactory                                                                                                          | Good<br>Good<br>Satisfactory                                                                                                                                                        | Satisfactory<br>Good<br>Satisfactory                                                                                                                            | Satisfactory<br>Good<br>Satisfactory                                                                                                                  |
| 1/42021 22:03:00 əharathnak328@gmail.c Shrarah<br>2/15/2021 8:41:55 marathichandrashekhar4( Chandrashekhar marathi<br>2/15/2021 9:344 dukandamuntar&gmail. Muntas<br>1/15/2021 10:47:15 bhavanash035@gmail.com Sumukha. Mahukar. Bha<br>1/15/2021 10:47:16 uwur.naikprajna8@gmail.Prajna Mahk<br>1/15/2021 10:46 uwur.naikprajna8@gmail.Prajna Mahk<br>1/15/2021 10:52:4 amya.K X07422@gmail.com Nava.<br>1/15/2021 10:52:3 amutadodmane@gmail.c Amuta Dodmane<br>1/15/2021 10:63:5 sahityanak01@gmail.c Amuta Dodmane                                                                                                                                                                                                                                                                                                                                                                                                                                                                                                                                                                                                                                                                                                                                                                                                                                                                                                                                                                                                                                                                                                                                                                                                                                                                                                                                                                                                                                                                                                                                                                                                                                                                                                                                                               | 953595469<br>636326381<br>974249700<br>8762143191<br>+919448821688<br>7483564403<br>6360172629<br>6360672499                                                                                                                                 | B.A<br>B.A<br>B.S<br>B.S<br>B.S<br>B.S<br>B.S<br>B.S                                   | Sc         1           Sc         1           Sc         1           Sc         1           Sc         1           Sc         1           Sc         1 | 1 Neutral<br>5 Neutral<br>1 Neutral<br>3 Agree<br>3 Neutral<br>3 Agree                                                                                                                                                                                                                                                                                                                                          | Good<br>Satisfactory<br>Good<br>Good<br>Good                                                                                                | Satisfactory<br>Excellent<br>Good<br>Good<br>Good                                                                                                                         | Good<br>Excellent<br>Excellent<br>Good<br>Good                                                                                                    | Satisfactory<br>Good<br>Excellent<br>Excellent<br>Excellent<br>Excellent                                                                                                                                      | Good<br>Good<br>Satisfactory<br>Good                                                                                           | Excellent<br>Excellent<br>Good<br>Not Satisfactory<br>Good                                                                                                  | Good<br>Good<br>Satisfactory<br>Good                                                                                                                                                | Satisfactory<br>Good<br>Satisfactory<br>Good                                                                                                                    | Satisfactory<br>Good<br>Satisfactory<br>Excellent                                                                                                     |
| 142021 22 03:00 ehranthnak252@gmail.c Sharath<br>2142021 22 03:00 ehranthnak252@gmail.c Sharath<br>2152021 9:39:44 dukandamumtaz@gmail.Mumtaz<br>2152021 9:04:15 bhavanash05@gmail.co Bhavwana Nagarkath<br>152021 9:04:16 www.nakirganja&@gmail.Parjan M Naik<br>152021 9:04:16 www.nakirganja&@gmail.Parjan M Naik<br>152021 9:05:04:17 www.nakirganja@gmail.Carjan M Naik<br>152021 9:05:04:17 www.nakirganja@gmail.Carjan M Naik<br>152021 9:05:05:28 amtudadoman@gmail.Carjan K<br>152021 9:06:35 antiyamah01@gmail.con Sahitya Naik                                                                                                                                                                                                                                                                                                                                                                                                                                                                                                                                                                                                                                                                                                                                                                                                                                                                                                                                                                                                                                                                                                                                                                                                                                                                                                                                                                                                                                                                                                                                                                                                                                                                                                                                            | 9535952469<br>635226531<br>974249970<br>8752143191<br>+91944821568<br>6350472429<br>6360672490<br>Sahitya Naik<br>8310857547                                                                                                                 | B.A<br>B.A<br>B.S<br>B.S<br>B.S<br>B.S<br>B.S<br>B.S<br>B.S<br>B.S                     | A                                                                                                                                                      | 1 Neutral<br>5 Neutral<br>1 Neutral<br>3 Agree<br>3 Neutral<br>3 Agree<br>5 Agree<br>5 Agree                                                                                                                                                                                                                                                                                                                    | Good<br>Satisfactory<br>Good<br>Good<br>Good<br>Satisfactory<br>Excellent                                                                   | Satisfactory<br>Excellent<br>Good<br>Good<br>Good<br>Excellent                                                                                                            | Good<br>Excellent<br>Excellent<br>Good<br>Good<br>Excellent                                                                                       | Satisfactory<br>Good<br>Excellent<br>Excellent<br>Excellent<br>Excellent<br>Excellent                                                                                                                         | Good<br>Good<br>Satisfactory<br>Good<br>Satisfactory<br>Good                                                                   | Excellent<br>Excellent<br>Good<br>Not Satisfactory<br>Good<br>Excellent                                                                                     | Good<br>Good<br>Satisfactory<br>Good<br>Satisfactory<br>Satisfactory                                                                                                                | Satisfactory<br>Good<br>Satisfactory<br>Good<br>Satisfactory<br>Excellent                                                                                       | Satisfactory<br>Good<br>Satisfactory<br>Excellent<br>Satisfactory<br>Excellent                                                                        |
| 1/42021 22:03:00 sharathnaik328@jomai.c Sharath<br>2/15/2021 8:41:55 marathichandrashekhar4{ Chandrashekhar marathi<br>2/15/2021 9:30:44 dukandamuruta/2gmail. Muntaz<br>1/15/2021 11:30:25 shaht1152@jomail.co Bhavana Nagarkath<br>1/15/2021 11:30:25 shaht1152@jomail.co Musuhkar. Bha<br>1/15/2021 19:05:35 shaht1152@jomail.co Musuhkar. Bha<br>1/15/2021 19:05:32 amutadodmane@jomail.co Musuhkar. Bha<br>1/15/2021 19:05:32 amutadodmane@jomail.co Musuhkar. Bha<br>1/15/2021 19:05:33 samutadodmane@jomail.co Amuta Dodmane<br>1/15/2021 19:07:38 palavipawar031 @jomail.co Musuhar Dodmane<br>1/15/2021 19:07:08 palavipawar031 @jomail.co Musuhar Dodmane                                                                                                                                                                                                                                                                                                                                                                                                                                                                                                                                                                                                                                                                                                                                                                                                                                                                                                                                                                                                                                                                                                                                                                                                                                                                                                                                                                                                                                                                                                                                                                                                                  | 9535952469<br>6363286381<br>9742489700<br>8762143191<br>+ 919448821688<br>7483594403<br>6360172629<br>6380672490<br>Sahitya Naik<br>8310857547<br>7795454088                                                                                 | B.A<br>B.A<br>B.S<br>B.S<br>B.S<br>B.S<br>B.S<br>B.S<br>B.S<br>B.S<br>B.S<br>B.S       | A                                                                                                                                                      | 1 Neutral<br>5 Neutral<br>3 Agree<br>3 Agree<br>5 Agree<br>5 Agree<br>5 Neutral<br>3 Needs improvement                                                                                                                                                                                                                                                                                                          | Good<br>Satisfactory<br>Good<br>Good<br>Satisfactory<br>Excellent<br>Needs improvement                                                      | Satisfactory<br>Excellent<br>Good<br>Good<br>Good<br>Excellent<br>Not Satisfactory                                                                                        | Good<br>Excellent<br>Excellent<br>Good<br>Good<br>Excellent<br>Not Satisfactory                                                                   | Satisfactory<br>Good<br>Excellent<br>Excellent<br>Excellent<br>Excellent<br>Excellent<br>Satisfactory                                                                                                         | Good<br>Good<br>Satisfactory<br>Good<br>Satisfactory<br>Good<br>Satisfactory                                                   | Excellent<br>Excellent<br>Good<br>Not Satisfactory<br>Good<br>Excellent<br>Satisfactory                                                                     | Good<br>Good<br>Satisfactory<br>Good<br>Satisfactory<br>Satisfactory<br>Not Satisfactory                                                                                            | Satisfactory<br>Good<br>Satisfactory<br>Good<br>Satisfactory<br>Excellent<br>Not Satisfactory                                                                   | Satisfactory<br>Good<br>Satisfactory<br>Excellent<br>Satisfactory<br>Excellent<br>Not Satisfactory                                                    |
| 1/4/02012.22.03.00 sharathnalk.528@gmail.c Sharath<br>2/15/2021.81.05.2<br>2/15/2021.81.05.2<br>2/15/2021.91.05.2<br>1/5/2021.15.225.25.25.25.25.25.25.25.25.25.25.25.2                                                                                                                                                                                                                                                                                                                                                                                                                                                                                                                                                                                                                                                                                                                                                                                                                                                                                                                                                                                                                                                                                                                                                                                                                                                                                                                                                                                                                                                                                                                                                                                                                                                                                                                                                                                                                                                                                                                                                                                                                                                                                                              | 953595469<br>63529531<br>9742499700<br>8752143191<br>+91944821563<br>636072499<br>636072499<br>Sahihya Naik<br>8310857547<br>7779454088<br>702098718                                                                                         | A.8<br>8.8<br>8.8<br>8.8<br>8.8<br>8.8<br>8.8<br>8.8<br>8.8<br>8.8                     | A                                                                                                                                                      | 1 Neutral<br>5 Neutral<br>1 Neutral<br>3 Agree<br>3 Agree<br>5 Agree<br>5 Agree<br>5 Neutral<br>3 Needs improvement<br>6 Agree                                                                                                                                                                                                                                                                                  | Good<br>Satisfactory<br>Good<br>Good<br>Satisfactory<br>Excellent<br>Needs improvement<br>Good                                              | Satisfactory<br>Excellent<br>Good<br>Good<br>Good<br>Excellent<br>Not Satisfactory<br>Satisfactory                                                                        | Good<br>Excellent<br>Excellent<br>Good<br>Good<br>Excellent<br>Not Satisfactory<br>Excellent                                                      | Satisfactory<br>Good<br>Excellent<br>Excellent<br>Excellent<br>Excellent<br>Satisfactory<br>Excellent                                                                                                         | Good<br>Good<br>Satisfactory<br>Good<br>Good<br>Satisfactory<br>Good                                                           | Excellent<br>Excellent<br>Good<br>Not Satisfactory<br>Good<br>Excellent<br>Satisfactory<br>Satisfactory                                                     | Good<br>Good<br>Satisfactory<br>Good<br>Satisfactory<br>Not Satisfactory<br>Not Satisfactory<br>Not Satisfactory                                                                    | Satisfactory<br>Good<br>Satisfactory<br>Good<br>Satisfactory<br>Excellent<br>Not Satisfactory<br>Satisfactory                                                   | Satisfactory<br>Good<br>Satisfactory<br>Excellent<br>Excellent<br>Not Satisfactory<br>Good                                                            |
| 1/402012.20.03.00 sharathmatk.252@gmail.c Sharath<br>2/15/2021 83.41.55 marathichandrashekharat (Chandrashekhar marathi<br>2/15/2021 93.29.44 dukandamuntat@gmail. Muntaz<br>1/15/2021 10.47.15 bhavanash035@gmail.c Bhavana Nagarkath<br>1/15/2021 19.02.45 shahlst.102@gmail.com Sumukha. Machukar. Bha<br>1/15/2021 19.05.26 shahlst.102@gmail.c Panya M Naik<br>1/15/2021 19.05.23 smituhdom@gmail.c Ramya K<br>1/15/2021 19.05.23 smituhdom@gmail.c Amruta Dodmane<br>1/15/2021 19.05.23 smituhdom@gmail.com Shahlya Naik<br>1/15/2021 19.07.35 sahilyanaklo @gmail.com S P Hanshita<br>1/15/2021 19.07.31 pathayanax01 @gmail.com S P Hanshita<br>1/15/2021 19.07.13 janharanaeens613@gmail.soman Pawar<br>1/15/2021 19.10.13 janharanaeens613@gmail.soman Bhat                                                                                                                                                                                                                                                                                                                                                                                                                                                                                                                                                                                                                                                                                                                                                                                                                                                                                                                                                                                                                                                                                                                                                                                                                                                                                                                                                                                                                                                                                                                | 9535952469<br>6363266381<br>9742499700<br>8752143191<br>+ 919448821568<br>7483554403<br>6360172629<br>9360672499<br>Sahitya Naik<br>8310857547<br>7795454088<br>7026969718<br>6353546004                                                     | A.8<br>8.8<br>8.8<br>8.8<br>8.8<br>8.8<br>8.8<br>8.8<br>8.8<br>8.8                     | A                                                                                                                                                      | 1 Neutral           5 Neutral           1 Neutral           3 Agree           3 Neutral           3 Agree           5 Agree           5 Neutral           8 Neutral           6 Agree           5 Agree           6 Agree           6 Agree           5 Agree                                                                                                                                                   | Good<br>Satisfactory<br>Good<br>Good<br>Satisfactory<br>Excellent<br>Needs improvement<br>Good<br>Good                                      | Satisfactory<br>Excellent<br>Good<br>Good<br>Good<br>Excellent<br>Not Satisfactory<br>Satisfactory<br>Good                                                                | Good<br>Excellent<br>Excellent<br>Good<br>Good<br>Excellent<br>Not Satisfactory<br>Excellent<br>Good                                              | Satisfactory<br>Good<br>Excellent<br>Excellent<br>Excellent<br>Excellent<br>Satisfactory<br>Excellent<br>Good                                                                                                 | Good<br>Good<br>Satisfactory<br>Good<br>Satisfactory<br>Satisfactory<br>Good<br>Good                                           | Excellent<br>Excellent<br>Good<br>Not Satisfactory<br>Good<br>Excellent<br>Satisfactory<br>Satisfactory<br>Excellent                                        | Good<br>Satisfactory<br>Good<br>Satisfactory<br>Satisfactory<br>Not Satisfactory<br>Not Satisfactory<br>Satisfactory                                                                | Satisfactory<br>Good<br>Satisfactory<br>Good<br>Satisfactory<br>Excellent<br>Not Satisfactory<br>Satisfactory<br>Good                                           | Satisfactory<br>Good<br>Satisfactory<br>Excellent<br>Satisfactory<br>Excellent<br>Not Satisfactory<br>Good<br>Good                                    |
| 1/4/02012.22:03:00 sharathnalk.22@gmail.c Sharath<br>2/15/2021.81:05:21 marathichardsharbathard Chandrashehar marathi<br>2/15/2021.93:04.4 dukandarmuntar.2@gmail. Amwana Nagarhatte<br>1/15/2021.93:04.4 dukandarmuntar.2@gmail. Amwana Nagarhatte<br>1/15/2021.91:04:16 uww.nakingnja@@gmail.c Tanya, K<br>1/15/2021.91:04:16 uww.nakingnja@@gmail.c Tanya, K<br>1/15/2021.91:05:32 amvladodmane@gmail.c Amwan, K<br>1/15/2021.91:05:32 amvladodmane@gmail.c Amwan, K<br>1/15/2021.91:05:32 amvladodmane@gmail.c Amwan, K<br>1/15/2021.91:07:35 ashinyanah0 (@gmail.cos Shintya hak<br>1/15/2021.91:07:18 palakyaawat31 (@gmail.cos Shintya hak<br>1/15/2021.91:07:13 judharnaveen551.33@jmail Awaren D Judhav<br>1/15/2021.91:07:13 judharnaveen551.33@jmail Awaren D Judhav<br>1/15/2021.91:07:13 judharnaveen551.33@jmail Awaren D Judhav<br>1/15/2021.91:07:13 judharnaveen551.33@jmail Awaren D Judhav<br>1/15/2021.91:07:13 judharnaveen551.33@jmail Awaren D Judhav                                                                                                                                                                                                                                                                                                                                                                                                                                                                                                                                                                                                                                                                                                                                                                                                                                                                                                                                                                                                                                                                                                                                                                                                                                                                                                         | 953595469<br>63525931<br>9742469700<br>8762143191<br>74835504403<br>638072490<br>6380672490<br>8310857547<br>7795454088<br>7725969718<br>6353649004<br>9665191791                                                                            | AB<br>BA<br>BS<br>BS<br>BS<br>BS<br>BS<br>BS<br>BS<br>BS<br>BS<br>BS<br>BS<br>BS<br>BS | A                                                                                                                                                      | 1 Neutral           5 Neutral           1 Neutral           3 Agree           3 Agree           5 Agree           5 Agree           5 Neutral           8 Neutral           8 Agree           5 Agree           6 Agree           5 Agree           5 Agree           6 Agree           5 Agree                                                                                                                 | Good<br>Satisfactory<br>Good<br>Good<br>Satisfactory<br>Excellent<br>Needs improvement<br>Good<br>Good<br>Good                              | Satisfactory<br>Excellent<br>Good<br>Good<br>Good<br>Excellent<br>Not Satisfactory<br>Satisfactory<br>Good<br>Good                                                        | Good<br>Excellent<br>Excellent<br>Good<br>Good<br>Excellent<br>Not Satisfactory<br>Excellent<br>Good<br>Excellent                                 | Satisfactory<br>Good<br>Excellent<br>Excellent<br>Excellent<br>Excellent<br>Satisfactory<br>Excellent<br>Good<br>Excellent                                                                                    | Good<br>Good<br>Satisfactory<br>Good<br>Satisfactory<br>Good<br>Good<br>Excellent                                              | Excellent<br>Excellent<br>Good<br>Not Satisfactory<br>Good<br>Excellent<br>Satisfactory<br>Satisfactory<br>Excellent<br>Excellent<br>Excellent              | Good<br>Good<br>Satisfactory<br>Good<br>Satisfactory<br>Satisfactory<br>Not Satisfactory<br>Not Satisfactory<br>Satisfactory<br>Satisfactory<br>Excellent                           | Satisfactory<br>Good<br>Satisfactory<br>Good<br>Excellent<br>Not Satisfactory<br>Satisfactory<br>Good<br>Excellent                                              | Satisfactory<br>Good<br>Excellent<br>Satisfactory<br>Excellent<br>Not Satisfactory<br>Good<br>Good<br>Excellent                                       |
| 1/4/02012.22:03:00 sharathnalk.22@gmail.c Sharath<br>2/15/2021.81:05:21 marathichardsharbathard Chandrashehar marathi<br>2/15/2021.93:04.4 dukandarmuntar.2@gmail. Amwana Nagarhatte<br>1/15/2021.93:04.4 dukandarmuntar.2@gmail. Amwana Nagarhatte<br>1/15/2021.91:04:16 uww.nakingnja@@gmail.c Tanya, K<br>1/15/2021.91:04:16 uww.nakingnja@@gmail.c Tanya, K<br>1/15/2021.91:05:32 amvladodmane@gmail.c Amwan, K<br>1/15/2021.91:05:32 amvladodmane@gmail.c Amwan, K<br>1/15/2021.91:05:32 amvladodmane@gmail.c Amwan, K<br>1/15/2021.91:07:35 ashinyanah0 (@gmail.cos Shintya hak<br>1/15/2021.91:07:18 palakyaawat31 (@gmail.cos Shintya hak<br>1/15/2021.91:07:13 judharnaveen551.33@jmail Awaren D Judhav<br>1/15/2021.91:07:13 judharnaveen551.33@jmail Awaren D Judhav<br>1/15/2021.91:07:13 judharnaveen551.33@jmail Awaren D Judhav<br>1/15/2021.91:07:13 judharnaveen551.33@jmail Awaren D Judhav<br>1/15/2021.91:07:13 judharnaveen551.33@jmail Awaren D Judhav                                                                                                                                                                                                                                                                                                                                                                                                                                                                                                                                                                                                                                                                                                                                                                                                                                                                                                                                                                                                                                                                                                                                                                                                                                                                                                         | 9535952469<br>6363266381<br>9742499700<br>8752143191<br>+ 919448821568<br>7483554403<br>6360172629<br>9360672499<br>Sahitya Naik<br>8310857547<br>7795454088<br>7026969718<br>6353546004                                                     | A.8<br>8.8<br>8.8<br>8.8<br>8.8<br>8.8<br>8.8<br>8.8<br>8.8<br>8.8                     | A                                                                                                                                                      | 1 Neutral           5 Neutral           1 Neutral           3 Agree           3 Neutral           3 Agree           5 Agree           5 Neutral           8 Neutral           6 Agree           5 Agree           6 Agree           6 Agree           5 Agree                                                                                                                                                   | Good<br>Satisfactory<br>Good<br>Good<br>Satisfactory<br>Excellent<br>Needs improvement<br>Good<br>Good                                      | Satisfactory<br>Excellent<br>Good<br>Good<br>Good<br>Excellent<br>Not Satisfactory<br>Satisfactory<br>Good                                                                | Good<br>Excellent<br>Excellent<br>Good<br>Good<br>Excellent<br>Not Satisfactory<br>Excellent<br>Good                                              | Satisfactory<br>Good<br>Excellent<br>Excellent<br>Excellent<br>Excellent<br>Satisfactory<br>Excellent<br>Good<br>Excellent                                                                                    | Good<br>Good<br>Satisfactory<br>Good<br>Satisfactory<br>Satisfactory<br>Good<br>Good                                           | Excellent<br>Excellent<br>Good<br>Not Satisfactory<br>Good<br>Excellent<br>Satisfactory<br>Satisfactory<br>Excellent<br>Excellent                           | Good<br>Satisfactory<br>Good<br>Satisfactory<br>Satisfactory<br>Not Satisfactory<br>Not Satisfactory<br>Satisfactory                                                                | Satisfactory<br>Good<br>Satisfactory<br>Good<br>Satisfactory<br>Excellent<br>Not Satisfactory<br>Satisfactory<br>Good                                           | Satisfactory<br>Good<br>Satisfactory<br>Excellent<br>Satisfactory<br>Excellent<br>Not Satisfactory<br>Good<br>Good                                    |
| 1/4/02/12/22/03:00 sharathnak528@gmala c5 Sharath<br>2/15/2021 81:55 marathickandrashekhar4 Chandrashekhar marathi<br>2/15/2021 93:64 dukandamunta@gmail. Muntaz<br>1/15/2021 10:47:15 binkavanash05@gmail.or Bhavwana Nagarkate<br>1/15/2021 19:04:16 www.nakiprapa@gmail.c Pamja M Naik<br>1/15/2021 19:04:16 www.nakiprapa@gmail.c Pamja M Naik<br>1/15/2021 19:05:32 amutadodmane@gmail.c Amuta Dodmane<br>1/15/2021 19:05:32 amutadodmane@gmail.c Amuta Dodmane<br>1/15/2021 19:05:33 antikyanak1@gmail.com Sahthya Naik<br>1/15/2021 19:07:33 bahtkyanak1@gmail.com Sahthya Naik<br>1/15/2021 19:07:31 bahtyawan31@gmail.com Sahthya Naik<br>1/15/2021 19:07:31 bahtyawan31@gmail.com Sahthya Naik<br>1/15/2021 19:07:31 bahtyawan31@gmail.com Sahthya Naik<br>1/15/2021 19:07:31 bahtyawan431@gmail.com Sahthya Naik<br>1/15/2021 19:07:35 bahtyamadhaf7@gmail.com Sahthya Naik                                                                                                                                                                                                                                                                                                                                                                                                                                                                                                                                                                                                                                                                                                                                                                                                                                                                                                                                                                                                                                                                                                                                                                                                                                                                                                                                                                                               | 953595469<br>63525931<br>9742469700<br>8762143191<br>74835504403<br>638072490<br>6380672490<br>8310857547<br>7795454088<br>7725969718<br>6353649004<br>9665191791                                                                            | AB<br>BA<br>BS<br>BS<br>BS<br>BS<br>BS<br>BS<br>BS<br>BS<br>BS<br>BS<br>BS<br>BS<br>BS | A                                                                                                                                                      | 1 Neutral           5 Neutral           1 Neutral           3 Agree           3 Agree           5 Agree           5 Agree           5 Neutral           8 Neutral           8 Agree           5 Agree           6 Agree           5 Agree           5 Agree           6 Agree           5 Agree                                                                                                                 | Good<br>Satisfactory<br>Good<br>Good<br>Satisfactory<br>Excellent<br>Needs improvement<br>Good<br>Good<br>Good                              | Satisfactory<br>Excellent<br>Good<br>Good<br>Good<br>Excellent<br>Not Satisfactory<br>Satisfactory<br>Good<br>Good                                                        | Good<br>Excellent<br>Excellent<br>Good<br>Good<br>Excellent<br>Not Satisfactory<br>Excellent<br>Good<br>Excellent                                 | Satisfactory<br>Good<br>Excellent<br>Excellent<br>Excellent<br>Excellent<br>Satisfactory<br>Excellent<br>Good<br>Excellent                                                                                    | Good<br>Good<br>Satisfactory<br>Good<br>Satisfactory<br>Good<br>Good<br>Excellent                                              | Excellent<br>Excellent<br>Good<br>Not Satisfactory<br>Good<br>Excellent<br>Satisfactory<br>Satisfactory<br>Excellent<br>Excellent                           | Good<br>Good<br>Satisfactory<br>Good<br>Satisfactory<br>Satisfactory<br>Not Satisfactory<br>Not Satisfactory<br>Satisfactory<br>Satisfactory<br>Excellent                           | Satisfactory<br>Good<br>Satisfactory<br>Good<br>Excellent<br>Not Satisfactory<br>Satisfactory<br>Good<br>Excellent                                              | Satisfactory<br>Good<br>Excellent<br>Satisfactory<br>Excellent<br>Not Satisfactory<br>Good<br>Good<br>Excellent                                       |
| 1/4/4021 22:03:00 sharathnak232@gmail.cc Sharath<br>2/15/021 8:13:24<br>2/15/021 8:13:24<br>1/15/021 15:25 simarhik3ratharatharatharatharatharatharathar<br>1/15/021 15:25 simarhia15/2@gmail.com Sumuha. Machukar. Bha<br>1/15/021 19:03:25 simarhia15/2@gmail.com Sumuha. Machukar. Bha<br>1/15/021 19:03:23 amutatodianan@gmail.campa Mak<br>1/15/021 19:05:32 amutatodianan@gmail.campa Mak<br>1/15/021 19:05:32 amutatodianan@gmail.campa Mak<br>1/15/021 19:07:38 abityanäki @gmail.com Shitya hak<br>1/15/021 19:07:39 abityanäki @gmail.com Shitya<br>1/15/021 19:07:39 abityanäki @gmail.com Shitya<br>1/15/021 19:07:39 abityanäki @gmail.com Shitya<br>1/15/021 19:07:39 apityanäki @gmail.com Shityani<br>1/15/021 19:07:39 apityani<br>1/15/021 19:07:39 apityanäki @gmail.com Shityani<br>1/15/021 19:07:39 apityani<br>1/15/021 19:07 apityani<br>1/15/021 19:07 apityani<br>1/15 | 9535952469<br>653529531<br>974249970<br>8752143191<br>+ 91944821568<br>6360772429<br>5360877490<br>Sahiby Naik<br>8310857547<br>7725454088<br>7702698718<br>6363649004<br>9653191791<br>8123306429                                           | A 8<br>28<br>28<br>28<br>28<br>28<br>28<br>28<br>28<br>28<br>28<br>28<br>28<br>28      | A                                                                                                                                                      | 1 Neutral           5 Neutral           1 Neutral           3 Agree           5 Agree           5 Agree           5 Neutral           3 Needs improvement           6 Agree           5 Agree           5 Agree           6 Agree           5 Agree           6 Agree           5 Agree           5 Agree           5 Agree           6 Agree           5 Agree           8 Agree           9 Neutral           | Good<br>Satisfactory<br>Good<br>Good<br>Good<br>Excellent<br>Needs improvement<br>Good<br>Good<br>Excellent                                 | Satisfactory<br>Excellent<br>Good<br>Good<br>Good<br>Excellent<br>Not Satisfactory<br>Satisfactory<br>Good<br>Excellent                                                   | Good<br>Excellent<br>Excellent<br>Good<br>Good<br>Excellent<br>Not Satisfactory<br>Excellent<br>Good<br>Excellent<br>Excellent                    | Satisfactory<br>Good<br>Excellent<br>Excellent<br>Excellent<br>Excellent<br>Satisfactory<br>Excellent<br>Good<br>Excellent<br>Excellent<br>Excellent                                                          | Good<br>Good<br>Satisfactory<br>Good<br>Satisfactory<br>Good<br>Good<br>Excellent<br>Excellent                                 | Excellent<br>Excellent<br>Good<br>Not Satisfactory<br>Good<br>Excellent<br>Excellent<br>Excellent<br>Excellent<br>Good                                      | Good<br>Good<br>Satisfactory<br>Good<br>Satisfactory<br>Not Satisfactory<br>Not Satisfactory<br>Satisfactory<br>Excellent<br>Excellent<br>Excellent                                 | Satisfactory<br>Good<br>Satisfactory<br>Good<br>Excellent<br>Not Satisfactory<br>Satisfactory<br>Good<br>Excellent<br>Excellent                                 | Satisfactory<br>Good<br>Satisfactory<br>Excellent<br>Excellent<br>Excellent<br>Cood<br>Good<br>Excellent<br>Excellent<br>Excellent                    |
| 21/42021 22:03:00 sharathnak.52g@gmail.ccSharath<br>21/50/218 14:155 marathiba/drasharathar4(Chandrashahar marathi<br>21/52/21 19:34.4 dukandamumtaz@gmail.Mumtaz<br>21/52/21 19:04:16 binavana8036@gmail.co Bhavana Nagarkate<br>21/52/21 19:04:16 www.naikpraja&@gmail.Painja M Naik<br>21/52/21 19:05:24 smhul102@gmail.com Sunutha.Madhukar.Bha<br>21/52/21 19:05:24 amyat.K07042@gmail.com Sunutha<br>21/52/21 19:05:24 amyat.K07042@gmail.com Sunutha<br>21/52/21 19:05:32 amtutadodmane@gmail.camna K<br>21/52/21 19:05:33 sahlyanak01@gmail.com Sahlya Naik<br>21/52/21 19:07:10 apalavapawar031@gmail.com Sahlya Naik<br>21/52/21 19:07:10 apalavapawar031@gmail.com Sahlya Naik<br>21/52/21 19:07:10 apalavapawar031@gmail.com Sahlya Naik<br>21/52/21 19:07:13 jandharavene5153/gmail.com Sahlat<br>21/52/21 19:07:13 soumyabhatk7@gmail.com Sahlat<br>21/52/21 19:07:15 spoortinak33@gmail.com Spoort<br>21/52/21 19:12:55 spoortinak33@gmail.com Spoort<br>21/52/21 19:12:50 inrmabhatia/2@gmail.com Spoort<br>21/52/21 19:12:50 inrmabhatia/2@gmail.com Shahat<br>21/52/21 19:22:50 inrmabhatia/2@gmail.com Shahat<br>21/52/21 19:22:50 inrmabhatia/2@gmail.com Shahat<br>21/52/21 19:25:50 inrmabhatia/2@gmail.com Sh                                                                         | 9535952469<br>63529631<br>9742499700<br>8752143191<br>+91944821568<br>6360672490<br>Sahitya Naik<br>8310857547<br>7725454088<br>7725698718<br>635646904<br>9653191791<br>8123306429<br>945331972                                             | A 8<br>8.8<br>8.8<br>8.8<br>8.8<br>8.8<br>8.8<br>8.8<br>8.8<br>8.8<br>8                | A                                                                                                                                                      | 1 Neutral           5 Neutral           3 Agree           3 Agree           5 Neutral           3 Agree           5 Agree           6 Agree           5 Agree           5 Agree           5 Agree           5 Agree           8 Agree           8 Agree           9 Agree           9 Agree           9 Agree           9 Agree                                                                                 | Good<br>Satisfactory<br>Good<br>Good<br>Good<br>Excellent<br>Needs improvement<br>Good<br>Good<br>Excellent<br>Good<br>Good<br>Good         | Satisfactory<br>Excellent<br>Good<br>Good<br>Good<br>Excellent<br>Not Satisfactory<br>Satisfactory<br>Good<br>Excellent<br>Good<br>Excellent<br>Excellent                 | Good<br>Excellent<br>Excellent<br>Good<br>Good<br>Excellent<br>Not Satisfactory<br>Excellent<br>Excellent<br>Excellent<br>Good<br>Good            | Satisfactory<br>Good<br>Excellent<br>Excellent<br>Excellent<br>Excellent<br>Excellent<br>Good<br>Excellent<br>Excellent<br>Good<br>Excellent                                                                  | Good<br>Good<br>Satisfactory<br>Good<br>Satisfactory<br>Good<br>Good<br>Excellent<br>Excellent<br>Good<br>Good                 | Excellent<br>Excellent<br>Good<br>Not Satisfactory<br>Good<br>Excellent<br>Excellent<br>Excellent<br>Excellent<br>Excellent<br>Good<br>Good                 | Good<br>Good<br>Satisfactory<br>Good<br>Satisfactory<br>Not Satisfactory<br>Not Satisfactory<br>Satisfactory<br>Excellent<br>Excellent<br>Excellent<br>Satisfactory                 | Satisfactory<br>Good<br>Satisfactory<br>Excellent<br>Not Satisfactory<br>Satisfactory<br>Good<br>Excellent<br>Excellent<br>Satisfactory<br>Good                 | Satisfactory<br>Good<br>Satisfactory<br>Excellent<br>Satisfactory<br>Excellent<br>Ocod<br>Good<br>Excellent<br>Excellent<br>Excellent<br>Good<br>Good |
| 2/14/20/12 22:03:00 sharafhnak.252@jmail.c Sharath 12/15/20/21 81:52 marafich:adrosharbihard Chandrashehar marathi 12/15/20/21 81:52 marafich:adrosharbihard Chandrashehar marathi 12/15/20/21 15:22 55 smbarl502@jmail.com Sumuha Madukar.Bha 12/15/20/21 15:02 55 smbarl502@jmail.com Sumuha Madukar.Bha 12/15/20/21 19:05:32 amrufabdoman@gmail.c Amruga Nak 12/15/20/21 19:05:32 amrufabdoman@gmail.com Shy bank 12/15/20/21 19:07:30 sabhyanaki @gmail.com Shy bank 12/15/20/21 19:07:30 sabhyanaki @gmail.com Shy bank 12/15/20/21 19:07:30 samyabhaf# / Qamali.com Shy bank 12/15/20/21 19:07:30 samyabhaf# / Qamali com Shy bank 12/15/20/21 19:07:30 samyabh                                                                                                                                                       | 9535953469<br>653528531<br>9742469700<br>8762143191<br>7453594403<br>6360772429<br>6360672490<br>Sahitya Naik<br>8310857547<br>7779644088<br>77026968718<br>6533949004<br>9663191791<br>812330429<br>90353969797<br>8431319923<br>7676374982 | A 8<br>2.8<br>2.8<br>2.8<br>2.8<br>2.8<br>2.8<br>2.8<br>2.8<br>2.8<br>2.               | A                                                                                                                                                      | 1 Neutral           5 Neutral           Agree           5 Neutral           8 Agree           5 Neutral           8 Agree           5 Neutral           8 Neutral           8 Agree           6 Agree           6 Agree           6 Agree           6 Agree           6 Agree           6 Agree           8 Agree           Neutral           8 Agree           9 Neutral           8 Agree           9 Neutral | Good<br>Satisfactory<br>Good<br>Good<br>Satisfactory<br>Excellent<br>Good<br>Good<br>Good<br>Good<br>Good<br>Good                           | Satisfactory<br>Excellent<br>Good<br>Good<br>Good<br>Cood<br>Excellent<br>Not Satisfactory<br>Satisfactory<br>Good<br>Excellent<br>Good<br>Excellent<br>Good              | Good<br>Excellent<br>Excellent<br>Good<br>Good<br>Excellent<br>Not Satisfactory<br>Excellent<br>Good<br>Excellent<br>Good<br>Good<br>Good<br>Good | Satisfactory<br>Good<br>Excellent<br>Excellent<br>Excellent<br>Excellent<br>Excellent<br>Excellent<br>Excellent<br>Excellent<br>Excellent<br>Good<br>Excellent<br>Good                                        | Good<br>Good<br>Satisfactory<br>Good<br>Satisfactory<br>Good<br>Good<br>Excellent<br>Excellent<br>Good<br>Good<br>Good         | Excellent<br>Excellent<br>Good<br>Not Satisfactory<br>Good<br>Satisfactory<br>Satisfactory<br>Excellent<br>Excellent<br>Excellent<br>Good<br>Good           | Good<br>Good<br>Satisfactory<br>Good<br>Satisfactory<br>Not Satisfactory<br>Satisfactory<br>Excellent<br>Excellent<br>Satisfactory<br>Satisfactory<br>Satisfactory<br>Good          | Satisfactory<br>Good<br>Satisfactory<br>Excellent<br>Not Satisfactory<br>Satisfactory<br>Good<br>Excellent<br>Excellent<br>Satisfactory<br>Good<br>Good         | Satisfactory<br>Good<br>Excellent<br>Excellent<br>Excellent<br>NotSatisfactory<br>Good<br>Excellent<br>Excellent<br>Excellent<br>Good<br>Good<br>Good |
| 1/4/2021 22:03:00 sharathnaki.S2g@gmail.c Sharath<br>2/15/2021 81:55 sharathsharathshar4 Chandrashehar marathi<br>2/15/2021 93:64 dukandamumtaz@gmail. Mumtaz<br>2/15/2021 15:25:25 shahaf132@gmail.com Shurvan Nagarkatte<br>1/15/2021 19:05:15 shahaf132@gmail.com Shurvan Nagarkatte<br>1/15/2021 19:05:25 shahaf132@gmail.com Shurvan Nagarkatte<br>1/15/2021 19:05:25 shahaf132@gmail.com Shurvan Nak<br>1/15/2021 19:05:25 shahynaki0 @gmail.com Shurvan Nak<br>1/15/2021 19:05:25 shahynaki0 @gmail.com Shurvan<br>1/15/2021 19:05:25 shahynaki0 @gmail.com Shurvan<br>1/15/2021 19:07:08 palavpawar031@gmail.com Ratest<br>1/15/2021 19:07:08 palavpawar02@gmail.com Sumatint hegde<br>1/15/2021 19:17:09 palavpawar02@gmail.com Sumatint hegde<br>1/15/2021 19:17:09 palavpawar02@gmail.com Sumatint hegde                                                                                                                                                                                                                                                                                                                                                                                                                                                                                                                                                                                                                                                                                      | 953595469<br>63529531<br>9742499700<br>8752143191<br>+ 91944821568<br>638072499<br>58hitya Naik<br>8310857547<br>7729698718<br>635549004<br>9665191791<br>9653548904<br>9965399797<br>8431319923<br>7676374982                               | A 8<br>8.8<br>8.8<br>8.8<br>8.8<br>8.8<br>8.8<br>8.8<br>8.8<br>8.8<br>8                | A                                                                                                                                                      | 1 Neutral           5 Neutral           5 Neutral           3 Agree           3 Agree           5 Neutral           6 Agree           6 Agree           6 Agree           6 Agree           6 Agree           7 Agree           8 Agree           8 Agree           9 Agree           9 Agree           9 Agree           9 Neutral           9 Agree           9 Neutral           9 Agree           9 Neutral | Good<br>Good<br>Good<br>Satisfactory<br>Excellent<br>Good<br>Good<br>Excellent<br>Good<br>Excellent<br>Good<br>Good<br>Good<br>Good<br>Good | Satisfactory<br>Excellent<br>Good<br>Good<br>Good<br>Excellent<br>Not Satisfactory<br>Satisfactory<br>Good<br>Excellent<br>Good<br>Excellent<br>Good<br>Excellent<br>Good | Good<br>Excellent<br>Excellent<br>Good<br>Good<br>Excellent<br>Excellent<br>Excellent<br>Good<br>Good<br>Good<br>Good<br>Excellent                | Salisfactory<br>Good<br>Excellent<br>Excellent<br>Excellent<br>Excellent<br>Excellent<br>Excellent<br>Excellent<br>Excellent<br>Excellent<br>Excellent<br>Good<br>Excellent<br>Good<br>Excellent<br>Excellent | Good<br>Good<br>Satisfactory<br>Good<br>Satisfactory<br>Good<br>Good<br>Excellent<br>Excellent<br>Good<br>Good<br>Good<br>Good | Excellent<br>Excellent<br>Good<br>Not Satisfactory<br>Good<br>Excellent<br>Excellent<br>Excellent<br>Excellent<br>Good<br>Good<br>Good                      | Good<br>Good<br>Satisfactory<br>Good<br>Satisfactory<br>Not Satisfactory<br>Not Satisfactory<br>Satisfactory<br>Excellent<br>Excellent<br>Excellent<br>Satisfactory<br>Good<br>Good | Satisfactory<br>Good<br>Satisfactory<br>Good<br>Excellent<br>Not Satisfactory<br>Satisfactory<br>Good<br>Excellent<br>Excellent<br>Satisfactory<br>Good<br>Good | Satisfactory Good Satisfactory Excellent Satisfactory Eccellent Good Good Excellent Excellent Excellent Good Good Good Good Good Good Good Goo        |
| 2/14/02/12 20:300 sharathmak/32/8@ymail.c/Sharath<br>12/15/02/13 8/41.55 marathichandrashekhar4(Chandrashekhar marathi<br>12/15/02/19 3/3/44. dukandamumtar2@gmail. Mumtaz<br>12/15/02/11 10/47.15 bhavanash03/6@gmail.c DBavana Nagarkatte<br>12/15/02/11 19/3/25 shahl115/02@gmail.com Sumukha. Machukar. Bha<br>12/15/02/11 19/3/25 shahl115/02@gmail.com Sumukha. Machukar. Bha<br>12/15/02/11 19/3/25 a umutadomtane@gmail.chama. Machukar. Bha<br>12/15/02/11 19/3/25 a umutadomtane@gmail.chama. Dofmane                                                                                                                                                                                                                                                                                                                                                                                                                                                                                                                                                                                                                                                                                                                                                                                                                                                                                                                                                                                                                                                                                                                                                                                                                                                                                                                                                                                                                                                                                                                                                                                                                                                                                                                                                                      | 9535953469<br>653528531<br>9742469700<br>8762143191<br>7453594403<br>6360772429<br>6360672490<br>Sahitya Naik<br>8310857547<br>7779644088<br>77026968718<br>6533949004<br>9663191791<br>812330429<br>90353969797<br>8431319923<br>7676374982 | A 8<br>2.8<br>2.8<br>2.8<br>2.8<br>2.8<br>2.8<br>2.8<br>2.8<br>2.8<br>2.               | A                                                                                                                                                      | 1 Neutral           5 Neutral           Agree           5 Neutral           8 Agree           5 Neutral           8 Agree           5 Neutral           8 Neutral           8 Agree           6 Agree           6 Agree           6 Agree           6 Agree           6 Agree           6 Agree           8 Agree           Neutral           8 Agree           9 Neutral           8 Agree           9 Neutral | Good<br>Satisfactory<br>Good<br>Good<br>Satisfactory<br>Excellent<br>Good<br>Good<br>Good<br>Good<br>Good<br>Good                           | Satisfactory<br>Excellent<br>Good<br>Good<br>Good<br>Cood<br>Excellent<br>Not Satisfactory<br>Satisfactory<br>Good<br>Excellent<br>Good<br>Excellent<br>Good              | Good<br>Excellent<br>Excellent<br>Good<br>Good<br>Excellent<br>Not Satisfactory<br>Excellent<br>Good<br>Excellent<br>Good<br>Good<br>Good<br>Good | Satisfactory<br>Good<br>Excellent<br>Excellent<br>Excellent<br>Excellent<br>Satisfactory<br>Excellent<br>Good<br>Excellent<br>Good<br>Excellent<br>Good<br>Excellent<br>Good                                  | Good<br>Good<br>Satisfactory<br>Good<br>Satisfactory<br>Good<br>Good<br>Excellent<br>Excellent<br>Good<br>Good<br>Good         | Excellent<br>Excellent<br>Good<br>Not Satisfactory<br>Good<br>Excellent<br>Excellent<br>Excellent<br>Excellent<br>Excellent<br>Good<br>Good<br>Good<br>Good | Good<br>Good<br>Satisfactory<br>Good<br>Satisfactory<br>Not Satisfactory<br>Satisfactory<br>Excellent<br>Excellent<br>Satisfactory<br>Satisfactory<br>Satisfactory<br>Good          | Satisfactory<br>Good<br>Satisfactory<br>Excellent<br>Not Satisfactory<br>Satisfactory<br>Good<br>Excellent<br>Excellent<br>Satisfactory<br>Good<br>Good         | Satisfactory<br>Good<br>Excellent<br>Excellent<br>Excellent<br>NotSatisfactory<br>Good<br>Excellent<br>Excellent<br>Excellent<br>Good<br>Good<br>Good |